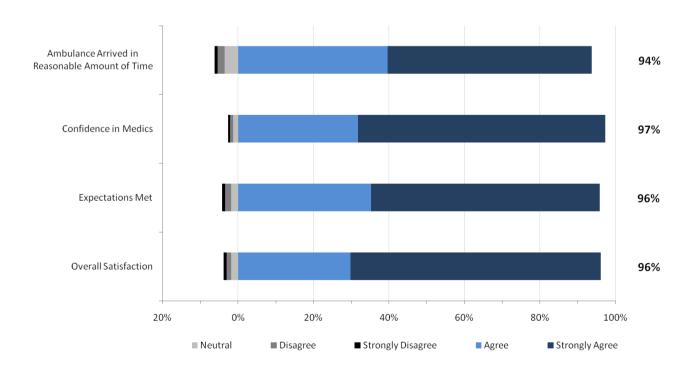

urvey Results For Patients Served by AHS Direct Delivery Q2 2014/15

AHS is pleased to report the Q2 2014/15 results for the AHS EMS patient experience survey. Two thousand and three hundred fifty eight (2,358) EMS patients served in Q2 completed the survey.

The first section presents the results for AHS overall including responses specific to Dispatch Services. This is followed by the results specific to each AHS Zone. The Edmonton and Calgary Zone each include two EMS operational areas – Metro and Suburban/Rural. The Metro results are for the cities of Edmonton and Calgary. The Suburban/Rural results encompass the rest of the respective Zone.

# 1.1 AHS Overall Results

**AHS: Dispatch Measures** 





## **AHS: EMS Staff Performance**



# **AHS: Overall Expectations & Satisfaction**





# 2. North Results

The staff performance and overall results from respondents in the North Zone are provided in the two graphs below.

## **North Zone: EMS Staff Performance**



# North Zone: Overall Expectations and Satisfaction





# 3. Edmonton Metro Results

The staff performance and overall results from respondents in the Edmonton Metro are provided in the two graphs below.

## **Edmonton Metro: EMS Staff Performance**



# **Edmonton Metro: Overall Expectations and Satisfaction**





# 4. Edmonton Suburban/Rural Results

The staff performance and overall results from respondents in the Edmonton Suburban/Rural Zone are provided in the two graphs below.

## Edmonton Suburban/Rural: EMS Staff Performance



## Edmonton Suburban/Rural: Overall Expectations and Satisfaction





#