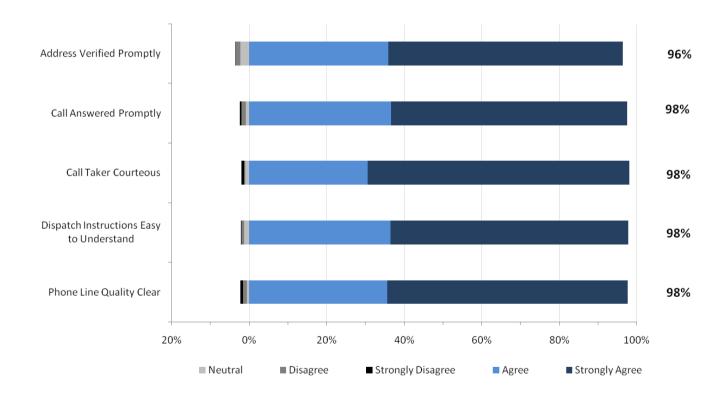

# AHS EMS Patient Experience Survey Results For Patients Served by AHS Direct Delivery Q2 2014/15

AHS is pleased to report the Q2 2014/15 results for the AHS EMS patient experience survey. Two thousand and three hundred fifty eight (2,358) EMS patients served in Q2 completed the survey.

The first section presents the results for AHS overall including responses specific to Dispatch Services. This is followed by the results specific to each AHS Zone. The Edmonton and Calgary Zone each include two EMS operational areas – Metro and Suburban/Rural. The Metro results are for the cities of Edmonton and Calgary. The Suburban/Rural results encompass the rest of the respective Zone.

# 1.1 AHS Overall Results

**AHS: Dispatch Measures** 





## **AHS: EMS Staff Performance**



# **AHS: Overall Expectations & Satisfaction**





# 2. North Results

The staff performance and overall results from respondents in the North Zone are provided in the two graphs below.

## **North Zone: EMS Staff Performance**



# North Zone: Overall Expectations and Satisfaction





# 3. Edmonton Metro Results

The staff performance and overall results from respondents in the Edmonton Metro are provided in the two graphs below.

## **Edmonton Metro: EMS Staff Performance**



# **Edmonton Metro: Overall Expectations and Satisfaction**





# 4. Edmonton Suburban/Rural Results

The staff performance and overall results from respondents in the Edmonton Suburban/Rural Zone are provided in the two graphs below.

## Edmonton Suburban/Rural: EMS Staf