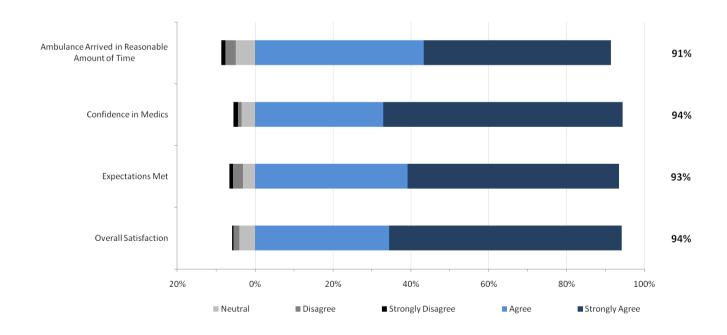

# 2. North Results

The staff performance and overall results from respondents in the North Zone are provided in the two graphs below.

## **North Zone: EMS Staff Performance**