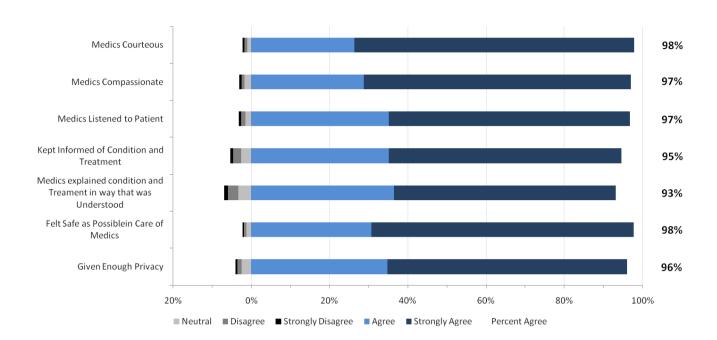

# AHS EMS Patient Experience Survey Results For Patients Served by AHS Direct Delivery Q2 2014/15

AHS is pleased to report the Q2 2014/15 results for the AHS EMS patient experience survey. Two thousand and three hundred fifty eight (2,358) EMS patients served in Q2 completed the survey.

The first section presents the results for AHS overall including responses specific to Dispatch Services. This is followed by the results specific to each AHS Zone. The Edmonton and Calgary Zone each include two EMS operational areas – Metro and Suburban/Rural. The Metro results are for the cities of Edmonton and Calgary. The Suburban/Rural results encompass the rest of the respective Zone.

# 1.1 AHS Overall Results

**AHS: Dispatch Measures** 





## **AHS: EMS Staff Performance**



# **AHS: Overall Expectations & Satisfaction**





# 2. North Results

The staff performance and overall results from respondents in the North Zone are provided in the two graphs below.

## **North Zone: EMS Staff Performance**



# North Zone: Overall Expectations and Satisfaction





# 3. Edmonton Metro Results

The staff performance and overall results from respondents in the Edmonton Metro are provided in the two graphs below.

## **Edmonton Metro: EMS Staff Performance**



# **Edmonton Metro: Overall Expectations and Satisfaction**





# 4. Edmonton Suburban/Rural Results

The staff performance and overall results from respondents in the Edmonton Suburban/Rural Zone are provided in the two graphs below.

## Edmonton Suburban/Rural: EMS Staff Performance



## Edmonton Suburban/R