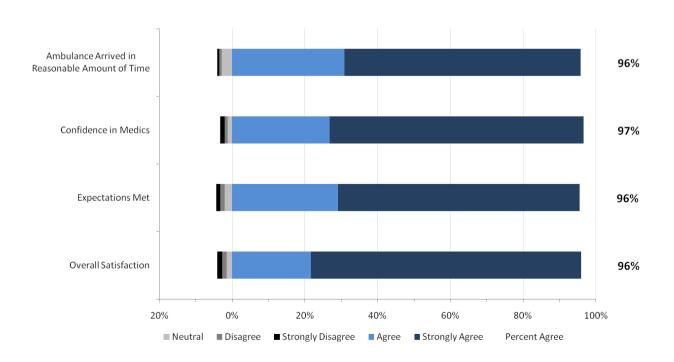

# 2. North Results

The staff performance and overall results from respondents in the North Zone are provided in the two graphs below.

# North Zone: Overall Expectations and Satisfaction