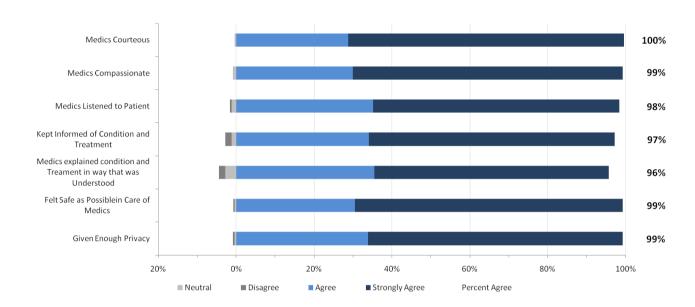

# 1.1 AHS Overall Results

**AHS: Dispatch Measures** 

## **AHS: EMS Staff Performance**