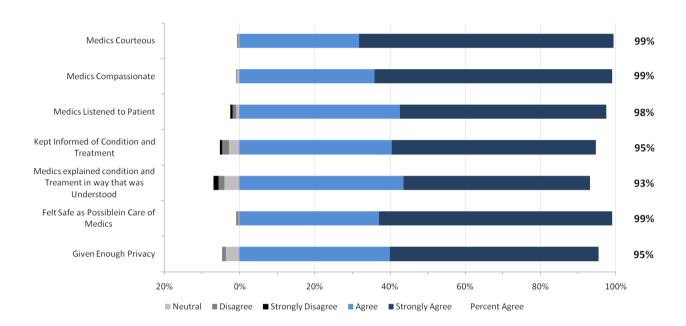

hundred fifty eight (2,358) EMS patients served in Q2 completed the survey.

The first section presents the results for AHS overall including responses specific to Dispatch Services. This is followed by the results specific to each AHS Zone. The Edmonton and Calgary Zone each include two EMS operational areas – Metro and Suburban/Rural. The Metro results are for the cities of Edmonton and Calgary. The Suburban/Rural results encompass the rest of the respective Zone.

# 1.1 AHS Overall Results

**AHS: Dispatch Measures** 





## **AHS: EMS Staff Performance**



# **AHS: Overall Expectations & Satisfaction**





# 2. North Results

The staff performance and overall results from respondents in the North Zone are provided in the two graphs below.

## **North Zone: EMS Staff Performance**



# North Zone: Overall Expectations and Satisfaction





# 3. Edmonton Metro Results

The staff performance and overall results from respondents in the Edmonton Metro are provided in the two graphs below.

## **Edmonton Metro: EMS Staff Performance**



# **Edmonton Metro: Overall Expectations and Satisfaction**





# 4. Edmonton Suburban/Rural Results

The staff performance and overall results from respondents in the Edmonton Suburban/Rural Zone are provided in the two graphs below.

## Edmonton Suburban/Rural: EMS Staff Performance



## Edmonton Suburban/Rural: Overall Expectations and Satisfaction





# 5. Central Results

The staff performance and overall results from respondents in the Central Zone are provided in the two graphs below.

#### Central: EMS Staff Performance



## *