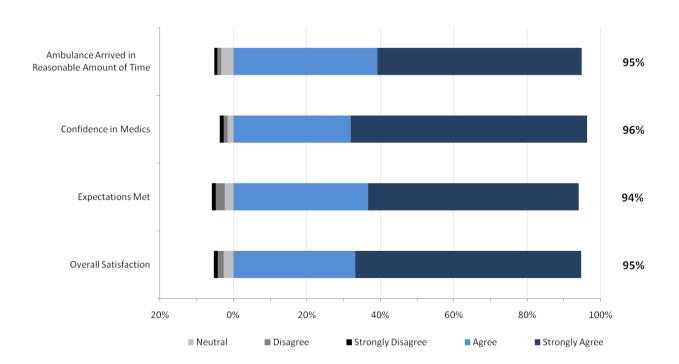

# 2. North Results

The staff performance and overall results from respondents in the North Zone are provided in the two graphs below.

# North Zone: Overall Expectations and Satisfaction