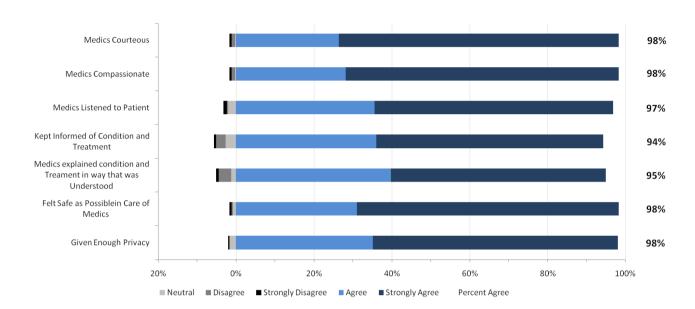

# 1.1 AHS Overall Results

**AHS: Dispatch Measures** 

## **AHS: EMS Staff Performance**