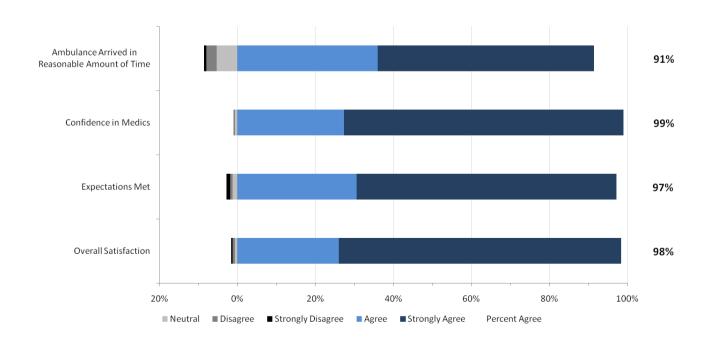

# 3. Edmonton Metro Results

The staff performance and overall results from respondents in the Edmonton Metro are provided in the two graphs below.

# **Edmonton Metro: Overall Expectations and Satisfaction**