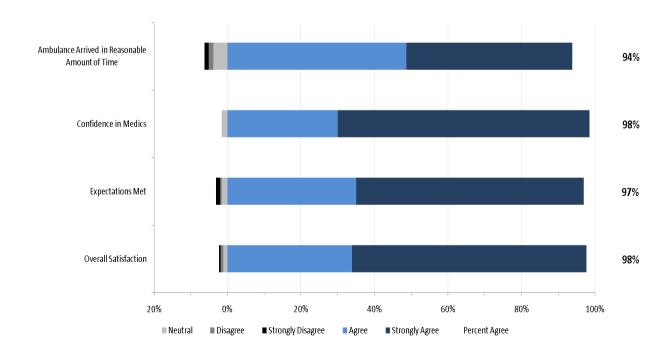

ction





# 3. Edmonton Metro Results

The staff performance and overall results from respondents in the Edmonton Metro are provided in the two graphs below.

### **Edmonton Metro: EMS Staff Performance**



# **Edmonton Metro: Overall Expectations and Satisfaction**





# 4. Edmonton Suburban/Rural Results

The staff performance and overall results from respondents in the Edmonton Suburban/Rural Zone are provided in the two graphs below.

## Edmonton Suburban/Rural: EMS Staff Performance



# Edmonton Suburban/Rural: Overall Expectations and Satisfaction





# 5. Central Results

The staff performance and overall results from respondents in the Central Zone are provided in the two graphs below.

#### Central: EMS Staff Performance



# **Central: Overall Expectations and Experience**





# 6. Calgary Metro Results

The staff performance and overall results from respondents in the Calgary Metro are provided in the two graphs below.

## Calgary Metro: EMS Staff Performance



# Calgary Metro: Overall Expectations and Satisfaction





# 7. Calgary Suburban/Rural Results

The staff performance and overall results from respondents in the Calgary Suburban/Rural Zone are provided in the two graphs below.

# Calgary Suburban/Rural: EMS Staff Performance



# Calgary Suburban/Rural: Overall Expectations and Satisfaction





# 8. South Results

The staff performance and overall results from respondents in the South Zone are provided in the two graphs below.

## **South: EMS Staff Performance**



# **South: Overall Expectations and Performance**