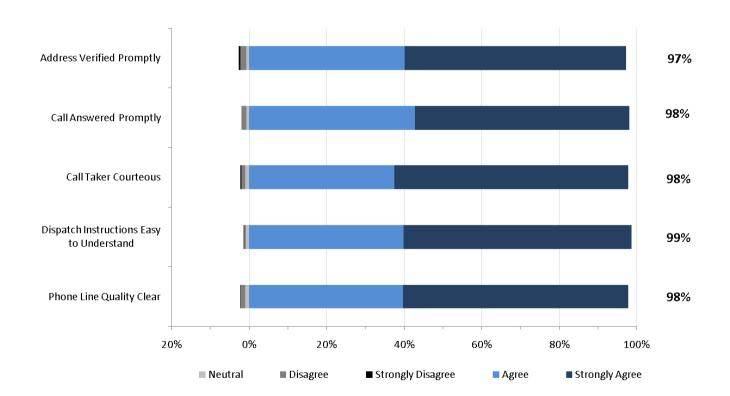

# AHS EMS Patient Experience Survey Results For Patients Served by AHS Direct Delivery Q3 2014/15

AHS is pleased to report the Q3 2014/15 results for the AHS EMS patient experience survey. Two thousand and three hundred eighty two (2,382) EMS patients served in Q3 completed the survey.

The first section presents the results for AHS overall including responses specific to Dispatch Services. This is followed by the results specific to each AHS Zone. The Edmonton and Calgary Zone each include two EMS operational areas – Metro and Suburban/Rural. The Metro results are for the cities of Edmonton and Calgary. The Suburban/Rural results encompass the rest of the respective Zone.

## AHS Overall Results

### **AHS: Dispatch Measures**





## **AHS: EMS Staff Performance**



# **AHS: Overall Expectations & Satisfaction**





# 2. North Results

The staff performance and overall results from respondents in the North Zone are provided in the two graphs below.

### **North Zone: EMS Staff Performance**



## North Zone: Overall Expectations and Satisfaction





# 3. Edmonton Metro Results

The staff performance and overall results from respondents in the Edmonton Metro are provided in the two graphs below.

### **Edmonton Metro: EMS Staff Performance**



# **Edmonton Metro: Overall Expectations and Satisfaction**





# 4. Edmonton Suburban/Rural Results

The staff performance and overall results from respondents in the Edmonton Suburban/Rural Zone are provided in the two graphs below.

## Edmonton Suburban/Rural: EMS S