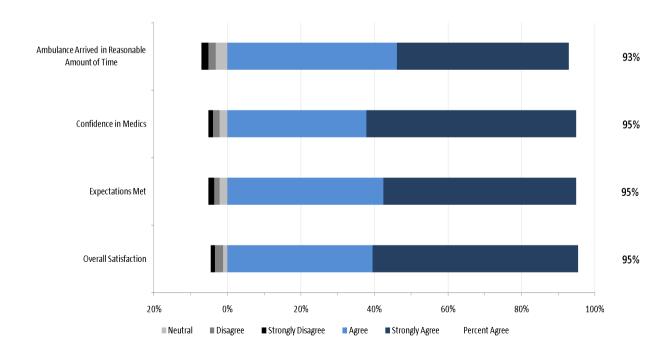

# 3. Edmonton Metro Results

The staff performance and overall results from respondents in the Edmonton Metro are provided in the two graphs below.

# **Edmonton Metro: Overall Expectations and Satisfaction**