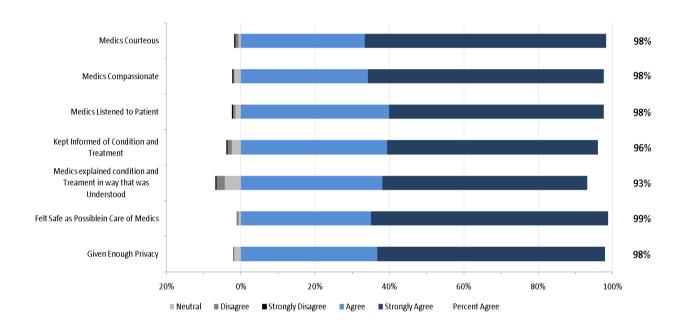

tral: EMS Staff Performance



# **Central: Overall Expectations and Experience**





# 6. Calgary Metro Results

The staff performance and overall results from respondents in the Calgary Metro are provided in the two graphs below.

## Calgary Metro: EMS Staff Performance



# Calgary Metro: Overall Expectations and Satisfaction





# 7. Calgary Suburban/Rural Results

The staff performance and overall results from respondents in the Calgary Suburban/Rural Zone are provided in the two graphs below.

# Calgary Suburban/Rural: EMS Staff Performance



# Calgary Suburban/Rural: Overall Expectations and Satisfaction





# 8. South Results

The staff performance and overall results from respondents in the South Zone are provided in the two graphs below.

## **South: EMS Staff Performance**



# **South: Overall Expectations and Performance**