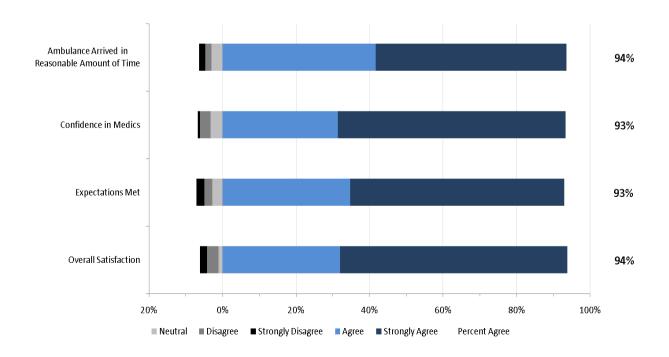

# 2. North Results

The staff performance and overall results from respondents in the North Zone are provided in the two graphs below.

## North Zone: Overall Expectations and Satisfaction