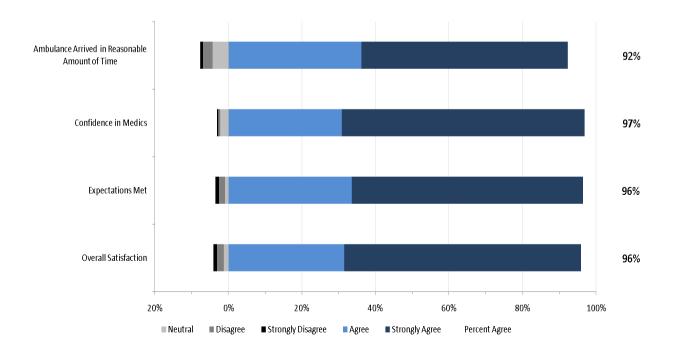

ations and Satisfaction





# 5. Central Results

The staff performance and overall results from respondents in the Central Zone are provided in the two graphs below.

#### Central: EMS Staff Performance



# **Central: Overall Expectations and Experience**





# 6. Calgary Metro Results

The staff performance and overall results from respondents in the Calgary Metro are provided in the two graphs below.

## Calgary Metro: EMS Staff Performance



# Calgary Metro: Overall Expectations and Satisfaction





# 7. Calgary Suburban/Rural Results

The staff performance and overall results from respondents in the Calgary Suburban/Rural Zone are provided in the two graphs below.

# Calgary Suburban/Rural: EMS Staff Performance



# Calgary Suburban/Rural: Overall Expectations and Satisfaction





# 8. South Results

The staff performance and overall results from respondents in the South Zone are provided in the two graphs below.

## **South: EMS Staff Performance**



# **South: Overall Expectations and Performance**