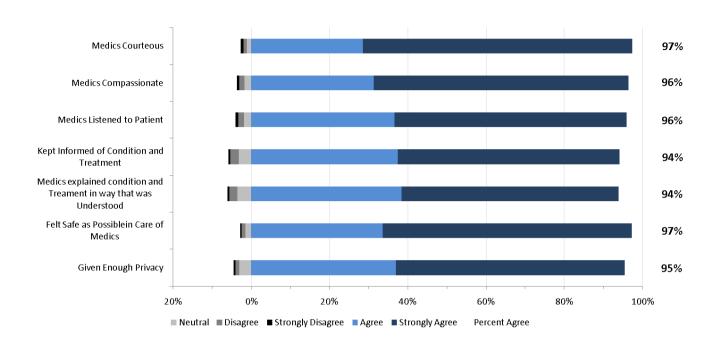

# AHS EMS Patient Experience Survey Results For Patients Served by AHS Direct Delivery Q3 2014/15

AHS is pleased to report the Q3 2014/15 results for the AHS EMS patient experience survey. Two thousand and three hundred eighty two (2,382) EMS patients served in Q3 completed the survey.

The first section presents the results for AHS overall including responses specific to Dispatch Services. This is followed by the results specific to each AHS Zone. The Edmonton and Calgary Zone each include two EMS operational areas – Metro and Suburban/Rural. The Metro results are for the cities of Edmonton and Calgary. The Suburban/Rural results encompass the rest of the respective Zone.

## AHS Overall Results

### **AHS: Dispatch Measures**





## **AHS: EMS Staff Performance**



# **AHS: Overall Expectations & Satisfaction**





# 2. North Results

The staff performance and overall results from respondents in the North Zone are provided in the two graphs below.

### **North Zone: EMS Staff Performance**



## North Zone: Overall Expectations and Satisfaction





# 3. Edmonton Metro Results

The staff performance and overall results from respondents in the Edmonton Metro are provided in the two graphs below.

### **Edmonton Metro: EMS Staff Performance**



# **Edmonton Metro: Overall Expectations and Satisfaction**





# 4. Edmonton Suburban/Rural Results

The staff performance and overall results from respondents in the Edmonton Suburban/Rural Zone are provided in the two graphs below.

## Edmonton Suburban/Rural: EMS Staff Performance



# Edmonton Suburban