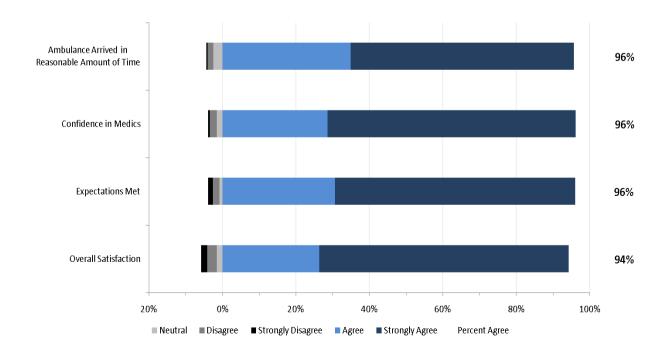

# 2. North Results

The staff performance and overall results from respondents in the North Zone are provided in the two graphs below.

## North Zone: Overall Expectations and Satisfaction