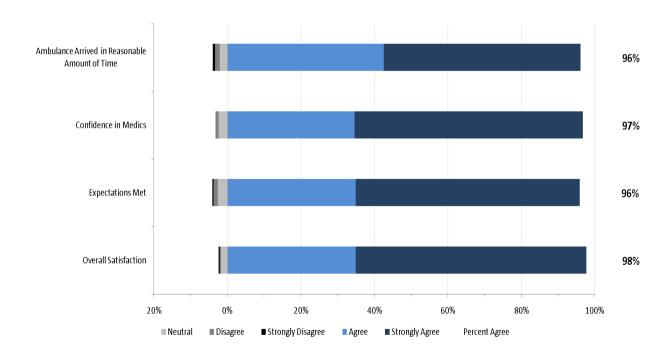

# 2. North Results

The staff performance and overall results from respondents in the North Zone are provided in the two graphs below.

## North Zone: Overall Expectations and Satisfaction