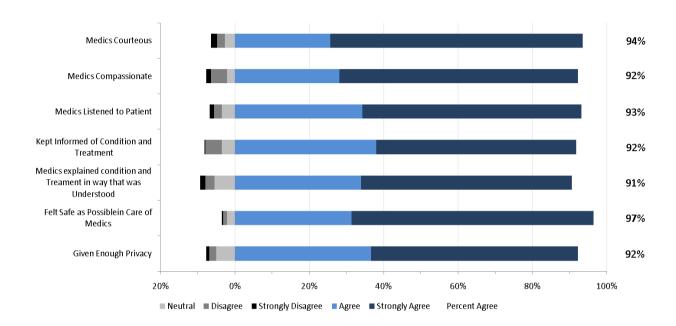

nd Calgary Zone each include two EMS operational areas – Metro and Suburban/Rural. The Metro results are for the cities of Edmonton and Calgary. The Suburban/Rural results encompass the rest of the respective Zone.

## AHS Overall Results

### **AHS: Dispatch Measures**





## **AHS: EMS Staff Performance**



# **AHS: Overall Expectations & Satisfaction**





# 2. North Results

The staff performance and overall results from respondents in the North Zone are provided in the two graphs below.

### **North Zone: EMS Staff Performance**



## North Zone: Overall Expectations and Satisfaction





# 3. Edmonton Metro Results

The staff performance and overall results from respondents in the Edmonton Metro are provided in the two graphs below.

### **Edmonton Metro: EMS Staff Performance**



# **Edmonton Metro: Overall Expectations and Satisfaction**





# 4. Edmonton Suburban/Rural Results

The staff performance and overall results from respondents in the Edmonton Suburban/Rural Zone are provided in the two graphs below.

## Edmonton Suburban/Rural: EMS Staff Performance



# Edmonton Suburban/Rural: Overall Expectations and Satisfaction





# 5. Central Results

The staff performance and overall results from respondents in the Central Zone are provided in the two graphs below.

#### Central: EMS Staff Performance



# **Central: Overall Expectations and Experience**





# 6. Calgary Metro Results

The staff performance and overall results from respondents in the Calgary Metro are provided in the two graphs below.

## Calgary Metro: EMS Staff Performance



# Calgary Met