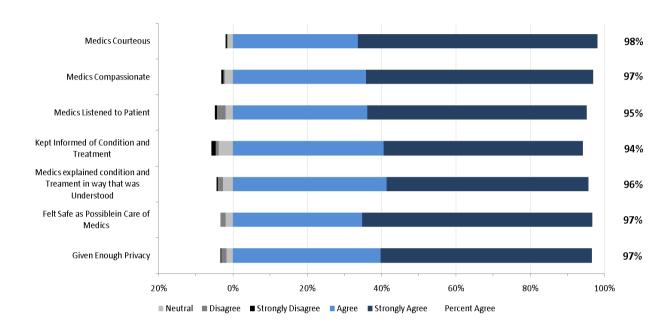

# 2. North Results

The staff performance and overall results from respondents in the North Zone are provided in the two graphs below.

### **North Zone: EMS Staff Performance**