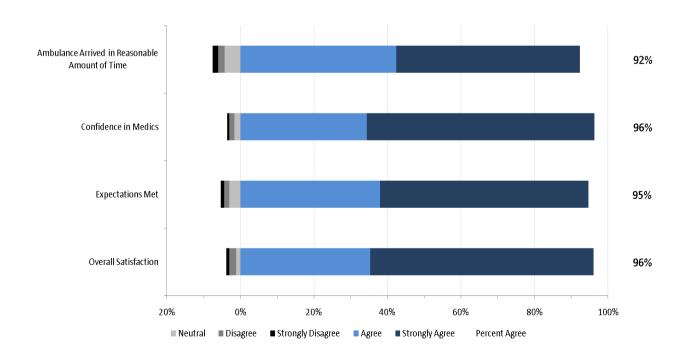

mpleted the survey.

The first section presents the results for AHS overall including responses specific to Dispatch Services. This is followed by the results specific to each AHS Zone. The Edmonton and Calgary Zone each include two EMS operational areas – Metro and Suburban/Rural. The Metro results are for the cities of Edmonton and Calgary. The Suburban/Rural results encompass the rest of the respective Zone.

## AHS Overall Results

### **AHS: Dispatch Measures**





## **AHS: EMS Staff Performance**



# **AHS: Overall Expectations & Satisfaction**





# 2. North Results

The staff performance and overall results from respondents in the North Zone are provided in the two graphs below.

### **North Zone: EMS Staff Performance**



## North Zone: Overall Expectations and Satisfaction





# 3. Edmonton Metro Results

The staff performance and overall results from respondents in the Edmonton Metro are provided in the two graphs below.

### **Edmonton Metro: EMS Staff Performance**



# **Edmonton Metro: Overall Expectations and Satisfaction**





# 4. Edmonton Suburban/Rural Results

The staff performance and overall results from respondents in the Edmonton Suburban/Rural Zone are provided in the two graphs below.

## Edmonton Suburban/Rural: EMS Staff Performance



# Edmonton Suburban/Rural: Overall Expectations and Satisfaction





# 5. Central Results

The staff performance and overall results from respondents in the Central Zone are provided in the two graphs below.

#### Central: EMS Staff Performance



# **Central: Overall Expectations and Experience**





# 6