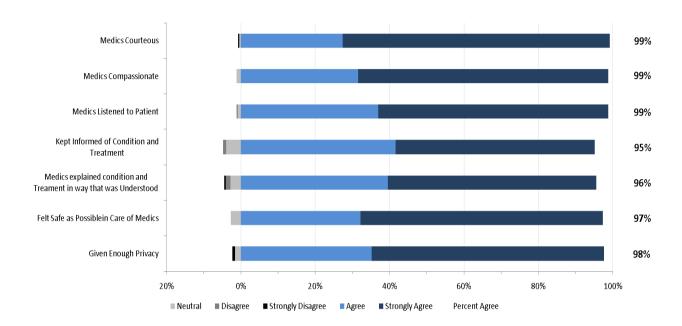

e**



## North Zone: Overall Expectations and Satisfaction





# 3. Edmonton Metro Results

The staff performance and overall results from respondents in the Edmonton Metro are provided in the two graphs below.

### **Edmonton Metro: EMS Staff Performance**



# **Edmonton Metro: Overall Expectations and Satisfaction**





# 4. Edmonton Suburban/Rural Results

The staff performance and overall results from respondents in the Edmonton Suburban/Rural Zone are provided in the two graphs below.

## Edmonton Suburban/Rural: EMS Staff Performance



# Edmonton Suburban/Rural: Overall Expectations and Satisfaction





# 5. Central Results

The staff performance and overall results from respondents in the Central Zone are provided in the two graphs below.

#### Central: EMS Staff Performance



# **Central: Overall Expectations and Experience**





# 6. Calgary Metro Results

The staff performance and overall results from respondents in the Calgary Metro are provided in the two graphs below.

## Calgary Metro: EMS Staff Performance



# Calgary Metro: Overall Expectations and Satisfaction





# 7. Calgary Suburban/Rural Results

The staff performance and overall results from respondents in the Calgary Suburban/Rural Zone are provided in the two graphs below.

# Calgary Suburban/Rural: EMS Staff Performance



# Calgary Suburban/Rural: Overall Expectations and Satisfaction





# 8. South Results

The staff performance and overall results from respondents in the South Zone are provided in the two graphs below.

## **South: EMS Staff Performance**



# **South: Overall Expectat