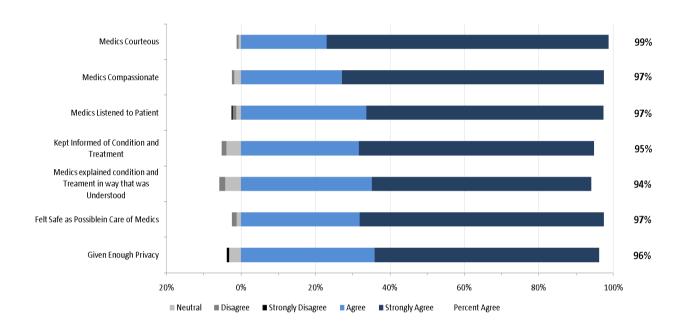

# 2. North Results

The staff performance and overall results from respondents in the North Zone are provided in the two graphs below.

### **North Zone: EMS Staff Performance**