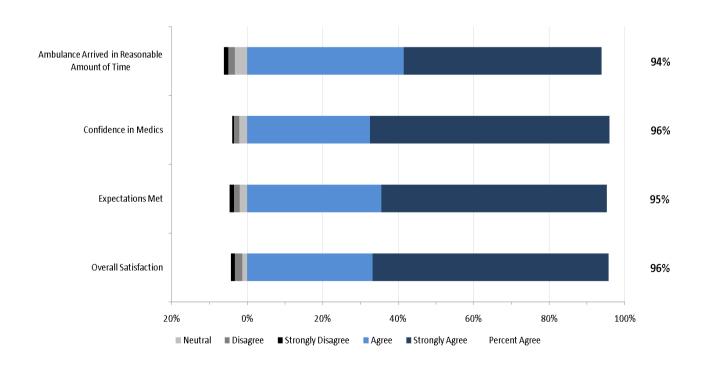

Survey Results For Patients Served by AHS Direct Delivery Q3 2014/15

AHS is pleased to report the Q3 2014/15 results for the AHS EMS patient experience survey. Two thousand and three hundred eighty two (2,382) EMS patients served in Q3 completed the survey.

The first section presents the results for AHS overall including responses specific to Dispatch Services. This is followed by the results specific to each AHS Zone. The Edmonton and Calgary Zone each include two EMS operational areas – Metro and Suburban/Rural. The Metro results are for the cities of Edmonton and Calgary. The Suburban/Rural results encompass the rest of the respective Zone.

## AHS Overall Results

### **AHS: Dispatch Measures**





## **AHS: EMS Staff Performance**



# **AHS: Overall Expectations & Satisfaction**





# 2. North Results

The staff performance and overall results from respondents in the North Zone are provided in the two graphs below.

### **North Zone: EMS Staff Performance**



## North Zone: Overall Expectations and Satisfaction





# 3. Edmonton Metro Results

The staff performance and overall results from respondents in the Edmonton Metro are provided in the two graphs below.

### **Edmonton Metro: EMS Staff Performance**



# **Edmonton Metro: Overall Expectations and Satisfaction**





# 4. Edmonton Suburban/Rural Results

The staff performance and overall results from respondents in the Edmonton Suburban/Rural Zone are provided in the two graphs below.

## Edmonton Suburban/Rural: EMS Staff Performance



# Edmonton Suburban/Rural: Overall Expectations and Satisfaction