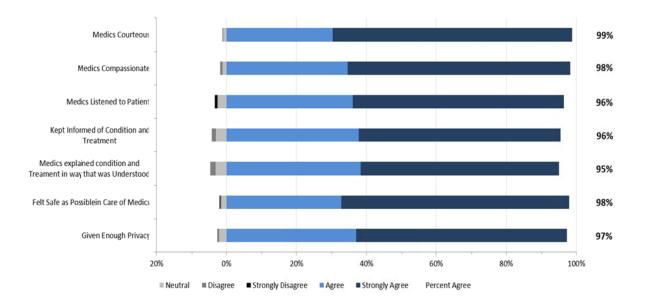

### 8. South Results

The staff performance and overall results from respondents in the South Zone are provided in the two graphs below.

South: Overall Expectations and Performance