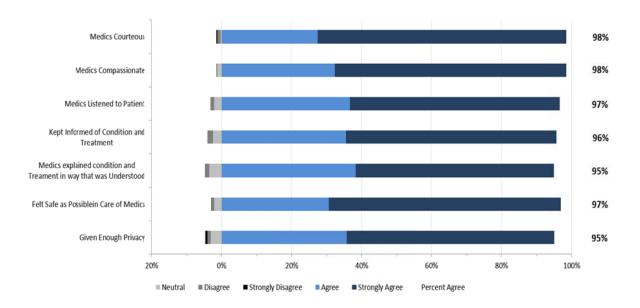

ss the rest of the respective Zone.

# 1. AHS Overall Results

#### AHS: Dispatch Measures





#### AHS: EMS Staff Performance



#### AHS: Overall Expectations & Satisfaction





## 2. North Results

The staff performance and overall results from respondents in the North Zone are provided in the two graphs below.

#### North Zone: EMS Staff Performance



North Zone: Overall Expectations and Satisfaction





# 3. Edmonton Metro Results

The staff performance and overall results from respondents in the Edmonton Metro are provided in the two graphs below.





Edmonton Metro: Overall Expectations and Satisfaction





# 4. Edmonton Suburban/Rural Results

The staff performance and overall results from respondents in the Edmonton Suburban/Rural Zone are provided in the two graphs below.



#### Edmonton Suburban/Rural: EMS Staff Performance

#### Edmonton Suburban/Rural: Overall Expectations and Satisfaction





## 5. Central Results

The staff performance and overall results from respondents in the Central Zone are provided in the two graphs below.

#### Central: EMS Staff Performance



Central: Overall Expectations and Experience





# 6. Calgary Metro Results

The staff performance and overall results from respondents in the Calgary Metro are provided in the two graphs below.





Calgary Metro: Overall Expectations and Satisfaction





# 7. Calgary Suburban/Rural Results

The staff performance and overall results from respondents in the Calgary Suburban/Rural Zone are provided in the two graphs below.



#### Calgary Suburban/Rural: EMS Staff Performance

#### Calg