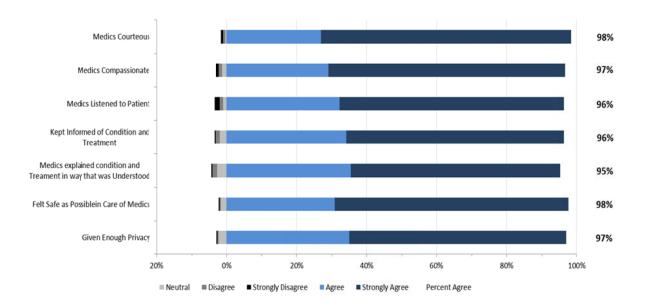

## 2. North Results

The staff performance and overall results from respondents in the North Zone are provided in the two graphs below.

#### North Zone: EMS Staff Performance

North Zone: Overall Expectations and Satisfaction