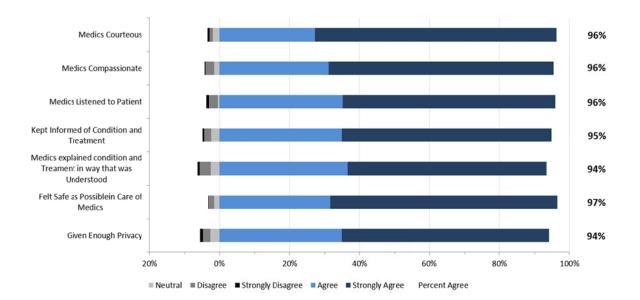

the Edmonton Metro are provided in the two graphs below.





Edmonton Metro: Overall Expectations and Satisfaction





# 4. Edmonton Suburban/Rural Results

The staff performance and overall results from respondents in the Edmonton Suburban/Rural Zone are provided in the two graphs below.



#### Edmonton Suburban/Rural: EMS Staff Performance

#### Edmonton Suburban/Rural: Overall Expectations and Satisfaction





## 5. Central Results

The staff performance and overall results from respondents in the Central Zone are provided in the two graphs below.

#### Central: EMS Staff Performance



Central: Overall Expectations and Experience





# 6. Calgary Metro Results

The staff performance and overall results from respondents in the Calgary Metro are provided in the two graphs below.





Calgary Metro: Overall Expectations and Satisfaction





# 7. Calgary Suburban/Rural Results

The staff performance and overall results from respondents in the Calgary Suburban/Rural Zone are provided in the two graphs below.



#### Calgary Suburban/Rural: EMS Staff Performance

#### Calgary Suburban/Rural: Overall Expectations and Satisfaction





### 8. South Results

The staff performance and overall results from respondents in the South Zone are provided in the two graphs below.





South: Overall Expectations and Performance