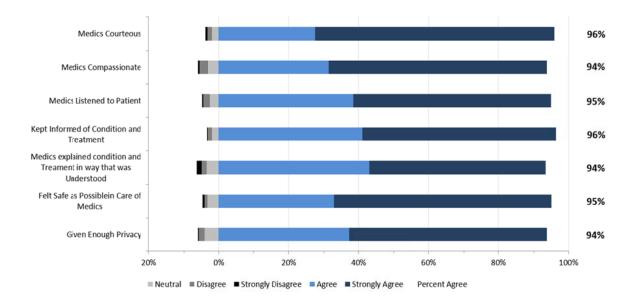

the results specific to each AHS Zone. The Edmonton and Calgary Zone each include two EMS operational areas – Metro and Suburban/Rural. The Metro results are for the cities of Edmonton and Calgary. The Suburban/Rural results encompass the rest of the respective Zone.

# 1. AHS Overall Results

#### AHS: Dispatch Measures





#### AHS: EMS Staff Performance



#### AHS: Overall Expectations & Satisfaction





## 2. North Results

The staff performance and overall results from respondents in the North Zone are provided in the two graphs below.

#### North Zone: EMS Staff Performance



North Zone: Overall Expectations and Satisfaction





# 3. Edmonton Metro Results

The staff performance and overall results from respondents in the Edmonton Metro are provided in the two graphs below.





Edmonton Metro: Overall Expectations and Satisfaction





# 4. Edmonton Suburban/Rural Results

The staff performance and overall results from respondents in the Edmonton Suburban/Rural Zone are provided in the two graphs below.



#### Edmonton Suburban/Rural: EMS Staff Performance

#### Edmonton Suburban/Rural: Overall Expectations and Satisfaction





## 5. Central Results

The staff performance and overall results from respondents in the Central Zone are provided in the two graphs below.

#### Central: EMS Staff Performance



Central: Overall Expectations and Experience





# 6. Calgary Metro Results

The staff performance and overall results from respondents in the Calgary Metro are provided in the two graphs below.





Calgary Metro: Overall Expectations and Satisfaction