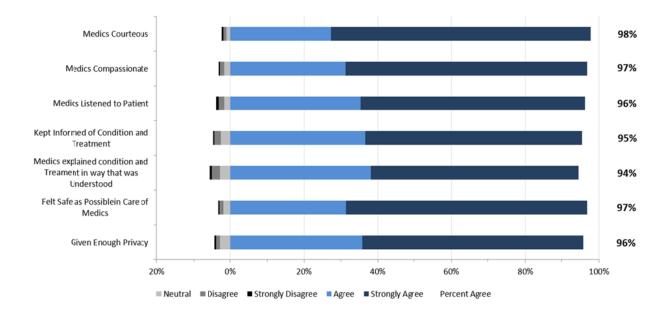

# AHS EMS Patient Experience Survey Results For Patients Served by AHS Direct Delivery Q2 2015/16

AHS is pleased to report the Q2 2015/16 results for the AHS EMS patient experience survey. Two thousand and three hundred forty one (2,341) EMS patients served in Q2 completed the survey.

The first section presents the results for AHS overall including responses specific to Dispatch Services. This is followed by the results specific to each AHS Zone. The Edmonton and Calgary Zone each include two EMS operational areas – Metro and Suburban/Rural. The Metro results are for the cities of Edmonton and Calgary. The Suburban/Rural results encompass the rest of the respective Zone.

# 1. AHS Overall Results

#### AHS: Dispatch Measures





#### AHS: EMS Staff Performance



#### AHS: Overall Expectations & Satisfaction





## 2. North Results

The staff performance and overall results from respondents in the North Zone are provided in the two graphs below.

#### North Zone: EMS Staff Performance



North Zone: Overall Expectations and Satisfaction





# 3. Edmonton Metro Results

The staff performance and overall results from respondents in the Edmonton Metro are provided in the two graphs below.





Edmonton Metro: Overall Expectations and Satisfaction





# 4. Edmonton Suburban/Rural Results

The staff performance and overall results from respondents in the Edmonton Suburban/Rural Zone are provided in the two graphs below.



#### Edmonton Suburban/Rural: EMS Staff Performance

#### Edmonton Suburban/Rural: Overall Expectations and Satisfaction





#