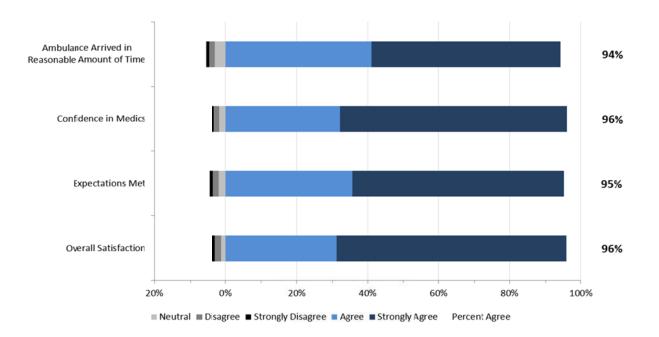

ence Survey Results For Patients Served by AHS Direct Delivery Q2 2015/16

AHS is pleased to report the Q2 2015/16 results for the AHS EMS patient experience survey. Two thousand and three hundred forty one (2,341) EMS patients served in Q2 completed the survey.

The first section presents the results for AHS overall including responses specific to Dispatch Services. This is followed by the results specific to each AHS Zone. The Edmonton and Calgary Zone each include two EMS operational areas – Metro and Suburban/Rural. The Metro results are for the cities of Edmonton and Calgary. The Suburban/Rural results encompass the rest of the respective Zone.

# 1. AHS Overall Results

#### AHS: Dispatch Measures





#### AHS: EMS Staff Performance



#### AHS: Overall Expectations & Satisfaction





## 2. North Results

The staff performance and overall results from respondents in the North Zone are provided in the two graphs below.

#### North Zone: EMS Staff Performance



North Zone: Overall Expectations and Satisfaction





# 3. Edmonton Metro Results

The staff performance and overall results from respondents in the Edmonton Metro are provided in the two graphs below.





Edmonton Metro: Overall Expectations and Satisfaction





# 4. Edmonton Suburban/Rural Results

The staff performance and overall results from respondents in the Edmonton Suburban/Rural Zone are provided in the two graphs below.



#### Edmonton Suburban/Rural: EMS Staff Performance

#### Edmonton Suburban/Rural: Overall Expectations and Satisfaction





## 5. Central Results

The staff performance and o