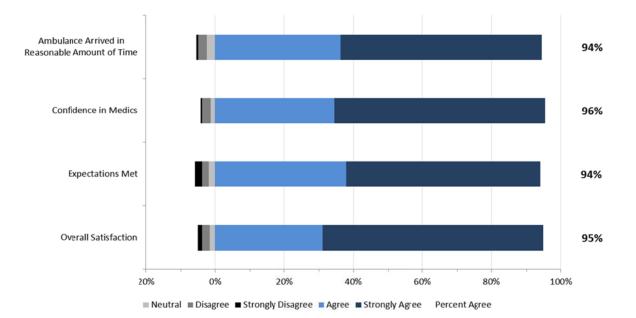

Edmonton Metro: Overall Expectations and Satisfaction





# 4. Edmonton Suburban/Rural Results

The staff performance and overall results from respondents in the Edmonton Suburban/Rural Zone are provided in the two graphs below.



#### Edmonton Suburban/Rural: EMS Staff Performance

#### Edmonton Suburban/Rural: Overall Expectations and Satisfaction





## 5. Central Results

The staff performance and overall results from respondents in the Central Zone are provided in the two graphs below.

#### Central: EMS Staff Performance



Central: Overall Expectations and Experience





# 6. Calgary Metro Results

The staff performance and overall results from respondents in the Calgary Metro are provided in the two graphs below.





Calgary Metro: Overall Expectations and Satisfaction





# 7. Calgary Suburban/Rural Results

The staff performance and overall results from respondents in the Calgary Suburban/Rural Zone are provided in the two graphs below.



#### Calgary Suburban/Rural: EMS Staff Performance

#### Calgary Suburban/Rural: Overall Expectations and Satisfaction





### 8. South Results

The staff performance and overall results from respondents in the South Zone are provided in the two graphs below.





South: Overall Expectations and Performance