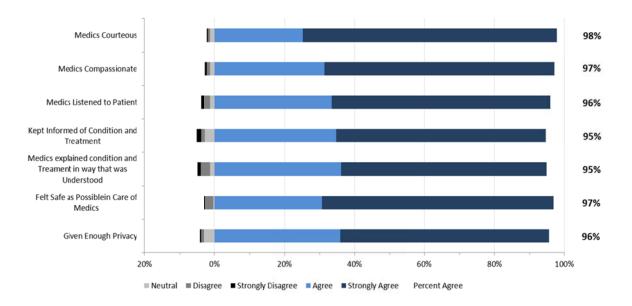

## 2. North Results

The staff performance and overall results from respondents in the North Zone are provided in the two graphs below.

#### North Zone: EMS Staff Performance

North Zone: Overall Expectations and Satisfaction