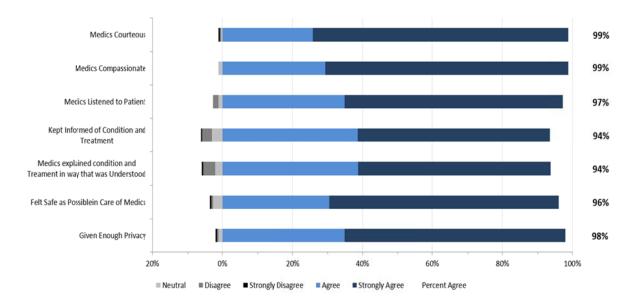

# 6. Calgary Metro Results

The staff performance and overall results from respondents in the Calgary Metro are provided in the two graphs below.

Calgary Metro: Overall Expectations and Satisfaction