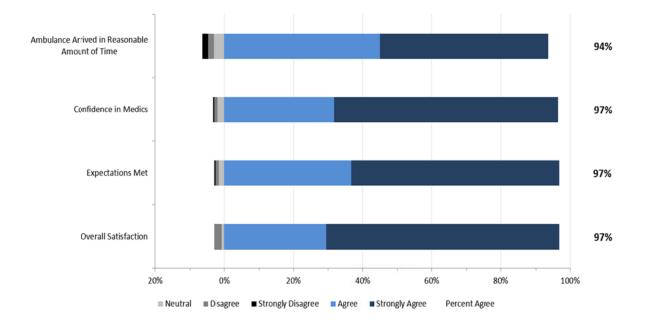

nce



North Zone: Overall Expectations and Satisfaction





# 3. Edmonton Metro Results

The staff performance and overall results from respondents in the Edmonton Metro are provided in the two graphs below.





Edmonton Metro: Overall Expectations and Satisfaction





# 4. Edmonton Suburban/Rural Results

The staff performance and overall results from respondents in the Edmonton Suburban/Rural Zone are provided in the two graphs below.



#### Edmonton Suburban/Rural: EMS Staff Performance

#### Edmonton Suburban/Rural: Overall Expectations and Satisfaction





## 5. Central Results

The staff performance and overall results from respondents in the Central Zone are provided in the two graphs below.

#### Central: EMS Staff Performance



Central: Overall Expectations and Experience





# 6. Calgary Metro Results

The staff performance and overall results from respondents in the Calgary Metro are provided in the two graphs below.





Calgary Metro: Overall Expectations and Satisfaction





# 7. Calgary Suburban/Rural Results

The staff performance and overall results from respondents in the Calgary Suburban/Rural Zone are provided in the two graphs below.



#### Calgary Suburban/Rural: EMS Staff Performance

#### Calgary Suburban/Rural: Overall Expectations and Satisfaction





### 8. South Results

The staff performance and overall results from respondents in the South Zone are provided in the two graphs below.





South: Overall Expectations and Performance