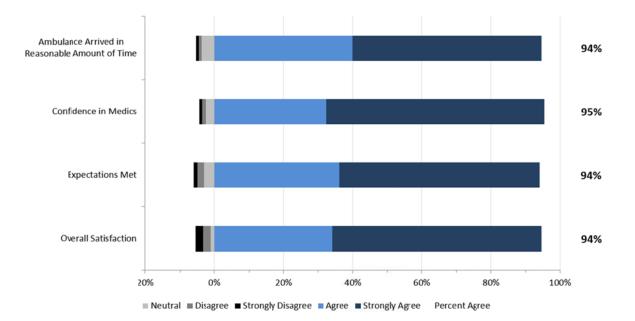

Calgary Zone each include two EMS operational areas – Metro and Suburban/Rural. The Metro results are for the cities of Edmonton and Calgary. The Suburban/Rural results encompass the rest of the respective Zone.

# 1. AHS Overall Results

#### AHS: Dispatch Measures





#### AHS: EMS Staff Performance



#### AHS: Overall Expectations & Satisfaction





## 2. North Results

The staff performance and overall results from respondents in the North Zone are provided in the two graphs below.

#### North Zone: EMS Staff Performance



North Zone: Overall Expectations and Satisfaction





# 3. Edmonton Metro Results

The staff performance and overall results from respondents in the Edmonton Metro are provided in the two graphs below.





Edmonton Metro: Overall Expectations and Satisfaction





# 4. Edmonton Suburban/Rural Results

The staff performance and overall results from respondents in the Edmonton Suburban/Rural Zone are provided in the two graphs below.



#### Edmonton Suburban/Rural: EMS Staff Performance

#### Edmonton Suburban/Rural: Overall Expectations and Satisfaction





## 5. Central Results

The staff performance and overall results from respondents in the Central Zone are provided in the two graphs below.

#### Central: EMS Staff Performance



Central: Overall Expectations and Experience





# 6. Calgary Metro Results

The staff performance and overall results from respondents in the Calgary Metro are provided in the two graphs below.





Calgary Metro: Overall Expectations and Satisfaction





# 7. Calgary Suburban/Rural Results

The staff performanc