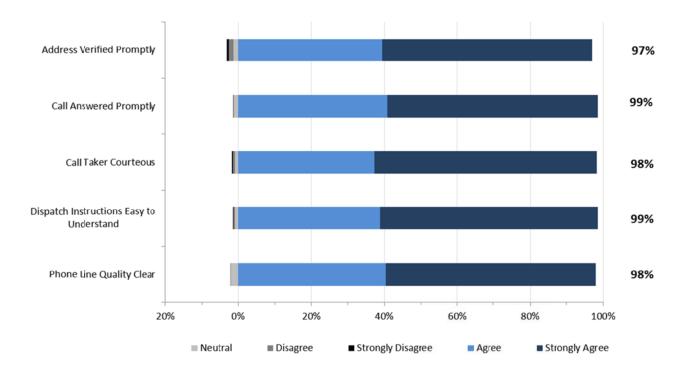

# AHS EMS Patient Experience Survey Results For Patients Served by AHS Direct Delivery Q2 2015/16

AHS is pleased to report the Q2 2015/16 results for the AHS EMS patient experience survey. Two thousand and three hundred forty one (2,341) EMS patients served in Q2 completed the survey.

The first section presents the results for AHS overall including responses specific to Dispatch Services. This is followed by the results specific to each AHS Zone. The Edmonton and Calgary Zone each include two EMS operational areas – Metro and Suburban/Rural. The Metro results are for the cities of Edmonton and Calgary. The Suburban/Rural results encompass the rest of the respective Zone.

# 1. AHS Overall Results

#### AHS: Dispatch Measures





#### AHS: EMS Staff Performance



#### AHS: Overall Expectations & Satisfaction





## 2. North Results

The staff performance and overall results from respondents in the North Zone are provided in the two graphs below.

#### North Zone: EMS Staff Performance



North Zone: Overall Expectations and Satisfaction





# 3. Edmonton Metro Results

The staff performance and overall results from respondents in the Edmonton Metro are provided in the two graphs below.





Edmonton Metro: Overall Expectations and Satisfaction





# 4. Edmonton Suburban/Rural Results

The staff performance and overall results from respondents in the Edmonton Suburban/Rural Zone are provided in the two graphs below.



#### Edmonton Suburban/Rural: EMS Staff Performance

#### Edmonton Suburban/Rural: Overall