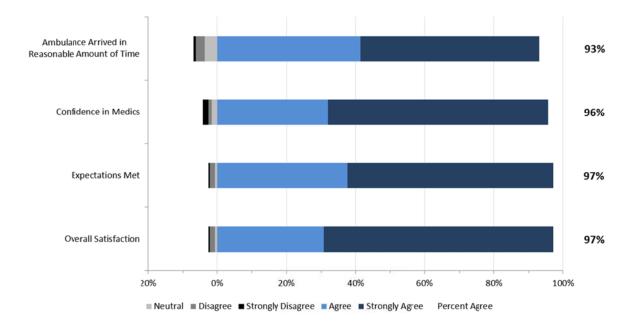

# 3. Edmonton Metro Results

The staff performance and overall results from respondents in the Edmonton Metro are provided in the two graphs below.

Edmonton Metro: Overall Expectations and Satisfaction