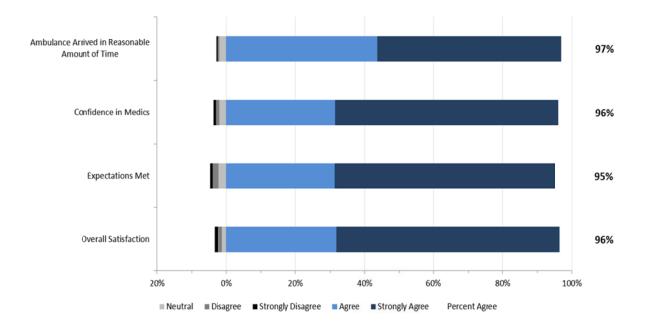

## 2. North Results

The staff performance and overall results from respondents in the North Zone are provided in the two graphs below.

#### North Zone: EMS Staff Performance

North Zone: Overall Expectations and Satisfaction