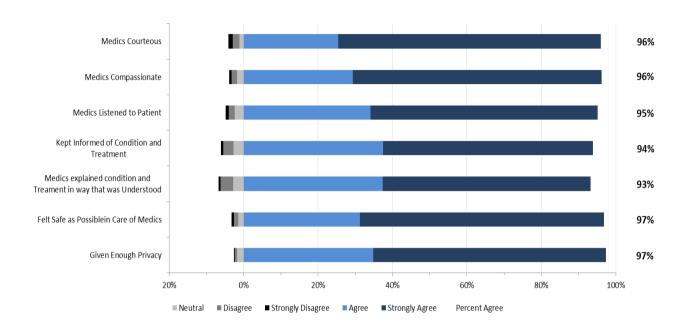

# 2. North Results

The staff performance and overall results from respondents in the North Zone are provided in the two graphs below.

### **North Zone: EMS Staff Performance**