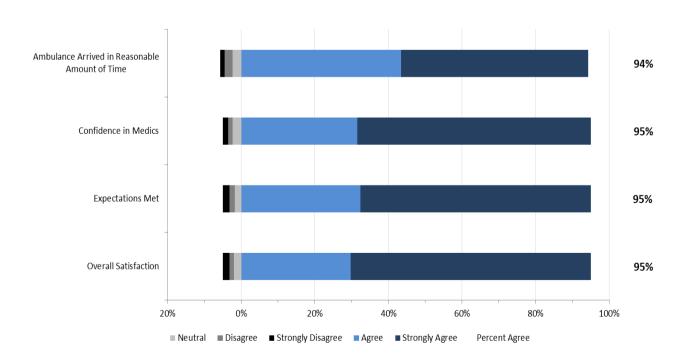

# 2. North Results

The staff performance and overall results from respondents in the North Zone are provided in the two graphs below.

# North Zone: Overall Expectations and Satisfaction