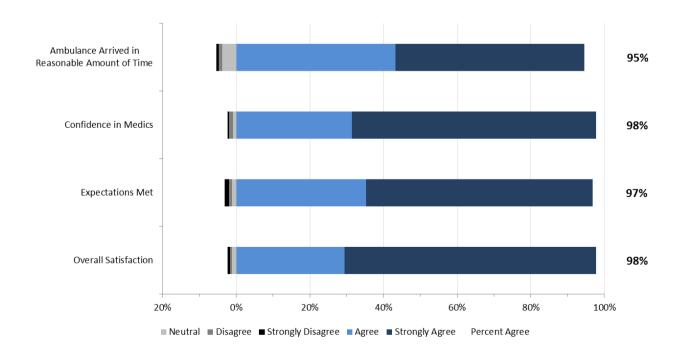

completed the survey.

The first section presents the results for AHS overall including responses specific to Dispatch Services. This is followed by the results specific to each AHS Zone. The Edmonton and Calgary Zone each include two EMS operational areas – Metro and Suburban/Rural. The Metro results are for the cities of Edmonton and Calgary. The Suburban/Rural results encompass the rest of the respective Zone.

## AHS Overall Results

**AHS: Dispatch Measures** 





## **AHS: EMS Staff Performance**



## **AHS: Overall Expectations & Satisfaction**





# 2. North Results

The staff performance and overall results from respondents in the North Zone are provided in the two graphs below.

### **North Zone: EMS Staff Performance**



# North Zone: Overall Expectations and Satisfaction





# 3. Edmonton Metro Results

The staff performance and overall results from respondents in the Edmonton Metro are provided in the two graphs below.

### **Edmonton Metro: EMS Staff Performance**



# **Edmonton Metro: Overall Expectations and Satisfaction**





# 4. Edmonton Suburban/Rural Results

The staff performance and overall results from respondents in the Edmonton Suburban/Rural Zone are provided in the two graphs below.

## Edmonton Suburban/Rural: EMS Staff Performance



# Edmonton Suburban/Rural: Overall Expectations and Satisfaction





# 5. Central Results

The staff performance and overall results from respondents in the Central Zone are provided in the two graphs below.

#### Central: EMS Staff Performance



# **Central: Overall Expectations and Experience**





# 6