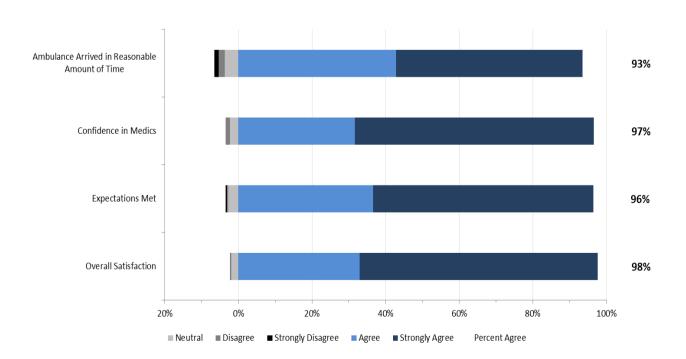

ction





# 3. Edmonton Metro Results

The staff performance and overall results from respondents in the Edmonton Metro are provided in the two graphs below.

### **Edmonton Metro: EMS Staff Performance**



# **Edmonton Metro: Overall Expectations and Satisfaction**





# 4. Edmonton Suburban/Rural Results

The staff performance and overall results from respondents in the Edmonton Suburban/Rural Zone are provided in the two graphs below.

## Edmonton Suburban/Rural: EMS Staff Performance



# Edmonton Suburban/Rural: Overall Expectations and Satisfaction





# 5. Central Results

The staff performance and overall results from respondents in the Central Zone are provided in the two graphs below.

#### Central: EMS Staff Performance



# **Central: Overall Expectations and Experience**





# 6. Calgary Metro Results

The staff performance and overall results from respondents in the Calgary Metro are provided in the two graphs below.

## Calgary Metro: EMS Staff Performance



# Calgary Metro: Overall Expectations and Satisfaction





# 7. Calgary Suburban/Rural Results

The staff performance and overall results from respondents in the Calgary Suburban/Rural Zone are provided in the two graphs below.

## Calgary Suburban/Rural: EMS Staff Performance



# Calgary Suburban/Rural: Overall Expectations and Satisfaction





# 8. South Results

The staff performance and overall results from respondents in the South Zone are provided in the two graphs below.

### **South: EMS Staff Performance**



# **South: Overall Expectations and Performance**