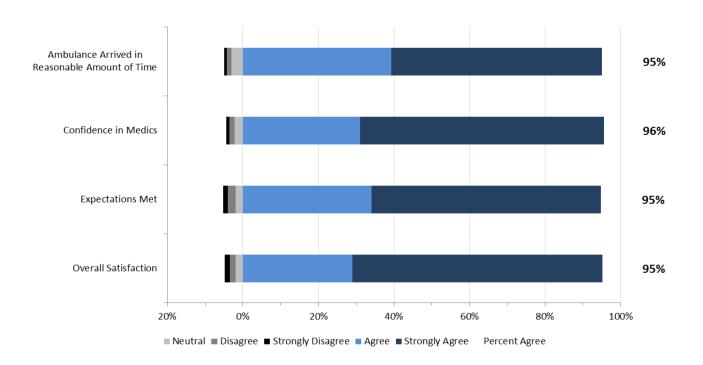

e Survey Results For Patients Served by AHS Direct Delivery Q3 2015/16

AHS is pleased to report the Q3 2015/16 results for the AHS EMS patient experience survey. Two thousand and three hundred thirty two (2,332) EMS patients served in Q3 completed the survey.

The first section presents the results for AHS overall including responses specific to Dispatch Services. This is followed by the results specific to each AHS Zone. The Edmonton and Calgary Zone each include two EMS operational areas – Metro and Suburban/Rural. The Metro results are for the cities of Edmonton and Calgary. The Suburban/Rural results encompass the rest of the respective Zone.

## AHS Overall Results

**AHS: Dispatch Measures** 





## **AHS: EMS Staff Performance**



## **AHS: Overall Expectations & Satisfaction**





# 2. North Results

The staff performance and overall results from respondents in the North Zone are provided in the two graphs below.

### **North Zone: EMS Staff Performance**



# North Zone: Overall Expectations and Satisfaction





# 3. Edmonton Metro Results

The staff performance and overall results from respondents in the Edmonton Metro are provided in the two graphs below.

### **Edmonton Metro: EMS Staff Performance**



# **Edmonton Metro: Overall Expectations and Satisfaction**





# 4. Edmonton Suburban/Rural Results

The staff performance and overall results from respondents in the Edmonton Suburban/Rural Zone are provided in the two graphs below.

## Edmonton Suburban/Rural: EMS Staff Performance



# Edmonton Suburban/Rural: Overall Expectations and Satisfaction