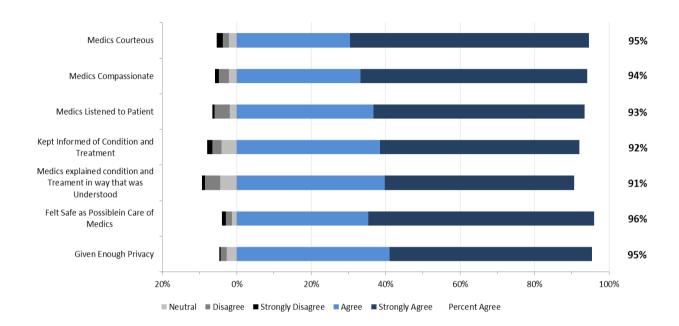

## AHS Overall Results

**AHS: Dispatch Measures** 

## **AHS: EMS Staff Performance**