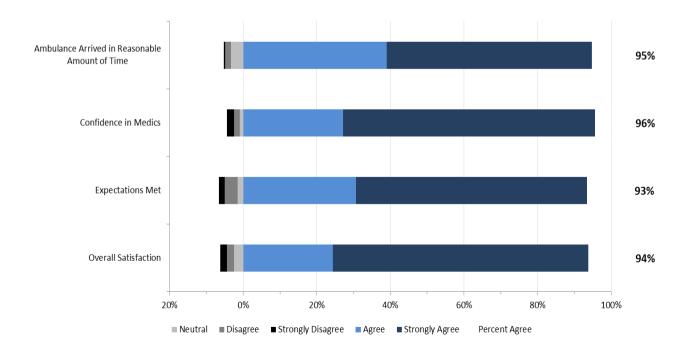

tions and Satisfaction





# 5. Central Results

The staff performance and overall results from respondents in the Central Zone are provided in the two graphs below.

#### Central: EMS Staff Performance



# **Central: Overall Expectations and Experience**





# 6. Calgary Metro Results

The staff performance and overall results from respondents in the Calgary Metro are provided in the two graphs below.

## Calgary Metro: EMS Staff Performance



# Calgary Metro: Overall Expectations and Satisfaction





# 7. Calgary Suburban/Rural Results

The staff performance and overall results from respondents in the Calgary Suburban/Rural Zone are provided in the two graphs below.

## Calgary Suburban/Rural: EMS Staff Performance



# Calgary Suburban/Rural: Overall Expectations and Satisfaction





# 8. South Results

The staff performance and overall results from respondents in the South Zone are provided in the two graphs below.

### **South: EMS Staff Performance**



# **South: Overall Expectations and Performance**