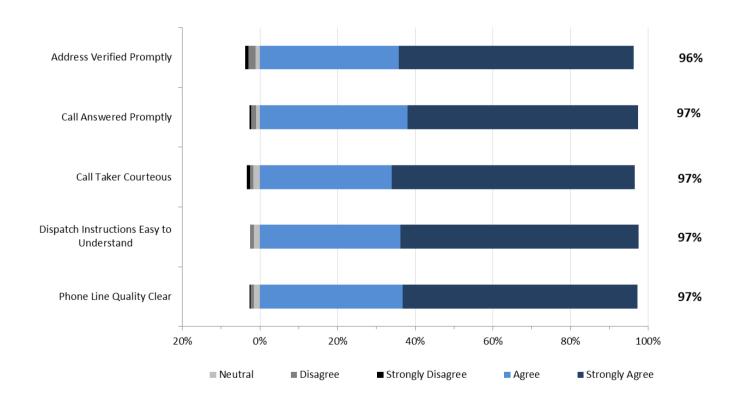

# AHS EMS Patient Experience Survey Results For Patients Served by AHS Direct Delivery Q3 2015/16

AHS is pleased to report the Q3 2015/16 results for the AHS EMS patient experience survey. Two thousand and three hundred thirty two (2,332) EMS patients served in Q3 completed the survey.

The first section presents the results for AHS overall including responses specific to Dispatch Services. This is followed by the results specific to each AHS Zone. The Edmonton and Calgary Zone each include two EMS operational areas – Metro and Suburban/Rural. The Metro results are for the cities of Edmonton and Calgary. The Suburban/Rural results encompass the rest of the respective Zone.

## AHS Overall Results

**AHS: Dispatch Measures** 





## **AHS: EMS Staff Performance**



## **AHS: Overall Expectations & Satisfaction**





# 2. North Results

The staff performance and overall results from respondents in the North Zone are provided in the two graphs below.

### **North Zone: EMS Staff Performance**



# North Zone: Overall Expectations and Satisfaction





# 3. Edmonton Metro Results

The staff performance and overall results from respondents in the Edmonton Metro are provided in the two graphs below.

### **Edmonton Metro: EMS Staff Performance**



# **Edmonton Metro: Overall Expectations and Satisfaction**





# 4. Edmonton Suburban/Rural Results

The staff performance and overall results from respondents in the Edmonton Suburban/Rural Zone are provided in the two graphs below.

## Edmonton Suburban/Rural: EMS S