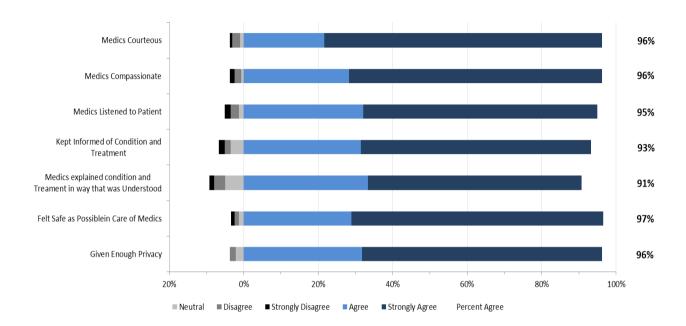

EMS Staff Performance



# Edmonton Suburban/Rural: Overall Expectations and Satisfaction





# 5. Central Results

The staff performance and overall results from respondents in the Central Zone are provided in the two graphs below.

#### Central: EMS Staff Performance



# **Central: Overall Expectations and Experience**





# 6. Calgary Metro Results

The staff performance and overall results from respondents in the Calgary Metro are provided in the two graphs below.

## Calgary Metro: EMS Staff Performance



# Calgary Metro: Overall Expectations and Satisfaction





# 7. Calgary Suburban/Rural Results

The staff performance and overall results from respondents in the Calgary Suburban/Rural Zone are provided in the two graphs below.

## Calgary Suburban/Rural: EMS Staff Performance



# Calgary Suburban/Rural: Overall Expectations and Satisfaction





# 8. South Results

The staff performance and overall results from respondents in the South Zone are provided in the two graphs below.

### **South: EMS Staff Performance**



# **South: Overall Expectations and Performance**