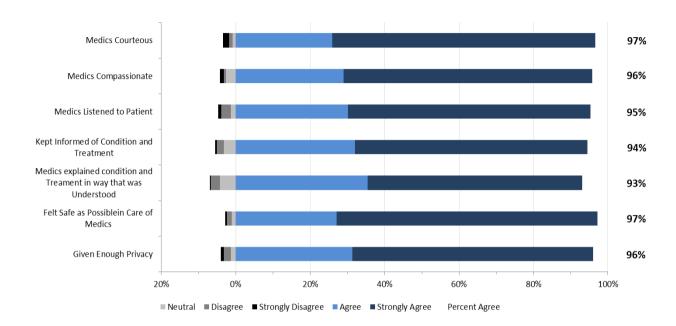

# 2. North Results

The staff performance and overall results from respondents in the North Zone are provided in the two graphs below.

### **North Zone: EMS Staff Performance**