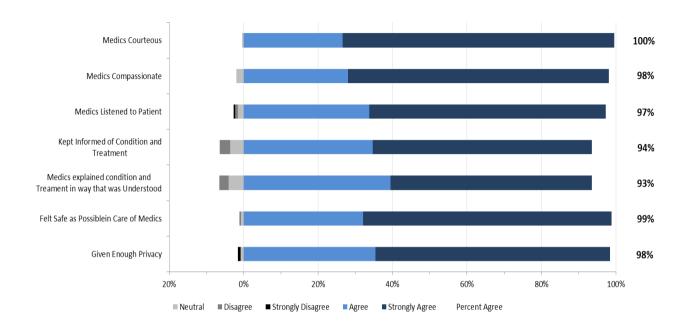

ce**



# North Zone: Overall Expectations and Satisfaction





# 3. Edmonton Metro Results

The staff performance and overall results from respondents in the Edmonton Metro are provided in the two graphs below.

### **Edmonton Metro: EMS Staff Performance**



# **Edmonton Metro: Overall Expectations and Satisfaction**





# 4. Edmonton Suburban/Rural Results

The staff performance and overall results from respondents in the Edmonton Suburban/Rural Zone are provided in the two graphs below.

## Edmonton Suburban/Rural: EMS Staff Performance



# Edmonton Suburban/Rural: Overall Expectations and Satisfaction





# 5. Central Results

The staff performance and overall results from respondents in the Central Zone are provided in the two graphs below.

#### Central: EMS Staff Performance



# **Central: Overall Expectations and Experience**





# 6. Calgary Metro Results

The staff performance and overall results from respondents in the Calgary Metro are provided in the two graphs below.

## Calgary Metro: EMS Staff Performance



# Calgary Metro: Overall Expectations and Satisfaction





# 7. Calgary Suburban/Rural Results

The staff performance and overall results from respondents in the Calgary Suburban/Rural Zone are provided in the two graphs below.

## Calgary Suburban/Rural: EMS Staff Performance



# Calgary Suburban/Rural: Overall Expectations and Satisfaction





# 8. South Results

The staff performance and overall results from respondents in the South Zone are provided in the two graphs below.

### **South: EMS Staff Performance**



# **South: Overall Expect