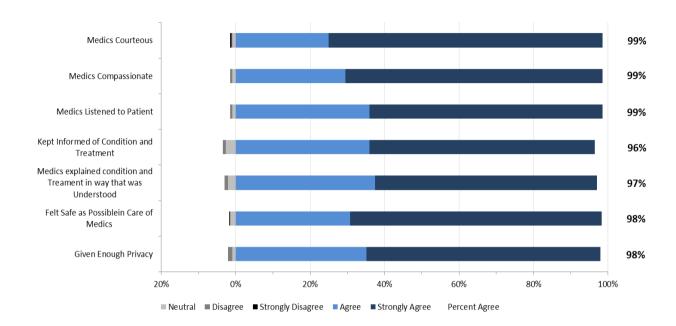

ee hundred thirty two (2,332) EMS patients served in Q3 completed the survey.

The first section presents the results for AHS overall including responses specific to Dispatch Services. This is followed by the results specific to each AHS Zone. The Edmonton and Calgary Zone each include two EMS operational areas – Metro and Suburban/Rural. The Metro results are for the cities of Edmonton and Calgary. The Suburban/Rural results encompass the rest of the respective Zone.

## AHS Overall Results

**AHS: Dispatch Measures** 





## **AHS: EMS Staff Performance**



## **AHS: Overall Expectations & Satisfaction**





# 2. North Results

The staff performance and overall results from respondents in the North Zone are provided in the two graphs below.

### **North Zone: EMS Staff Performance**



# North Zone: Overall Expectations and Satisfaction





# 3. Edmonton Metro Results

The staff performance and overall results from respondents in the Edmonton Metro are provided in the two graphs below.

### **Edmonton Metro: EMS Staff Performance**



# **Edmonton Metro: Overall Expectations and Satisfaction**





# 4. Edmonton Suburban/Rural Results

The staff performance and overall results from respondents in the Edmonton Suburban/Rural Zone are provided in the two graphs below.

## Edmonton Suburban/Rural: EMS Staff Performance



# Edmonton Suburban/Rural: Overall Expectations and Satisfaction





# 5. Central Results

The staff performance and overall results from respondents in the Central Zone are provided in the two graphs below.

#### Central: EMS Staff Performance



# **