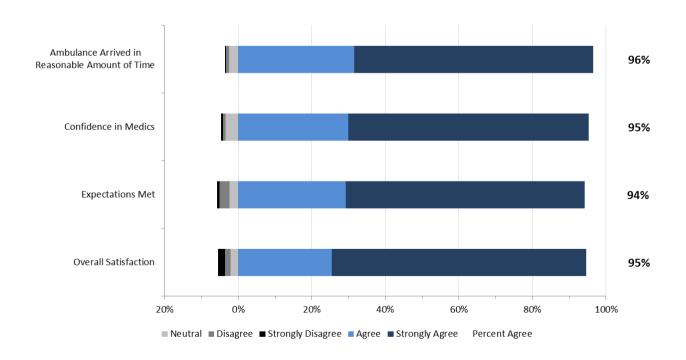

# 2. North Results

The staff performance and overall results from respondents in the North Zone are provided in the two graphs below.

# North Zone: Overall Expectations and Satisfaction