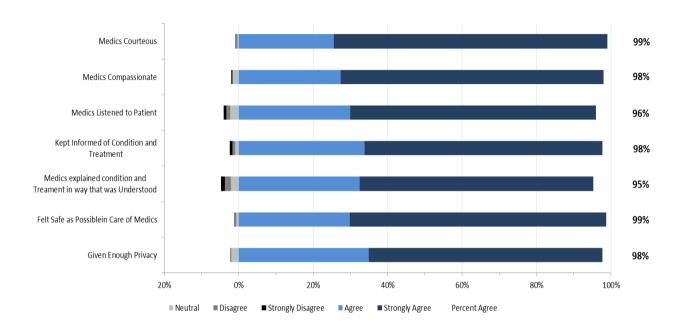

# 2. North Results

The staff performance and overall results from respondents in the North Zone are provided in the two graphs below.

### **North Zone: EMS Staff Performance**