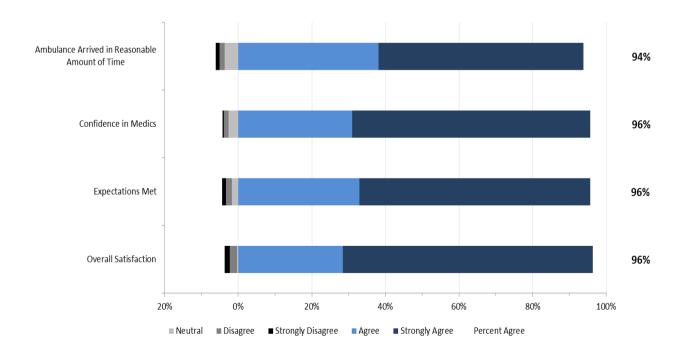

# 2. North Results

The staff performance and overall results from respondents in the North Zone are provided in the two graphs below.

# North Zone: Overall Expectations and Satisfaction