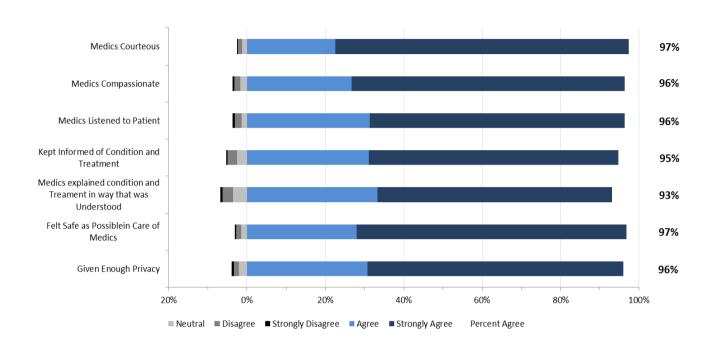

# AHS EMS Patient Experience Survey Results For Patients Served by AHS Direct Delivery Q4 2015/16

AHS is pleased to report the Q4 2015/16 results for the AHS EMS patient experience survey. Two thousand and five hundred twenty five (2,525) EMS patients served in Q4 completed the survey.

The first section presents the results for AHS overall including responses specific to Dispatch Services. This is followed by the results specific to each AHS Zone. The Edmonton and Calgary Zone each include two EMS operational areas – Metro and Suburban/Rural. The Metro results are for the cities of Edmonton and Calgary. The Suburban/Rural results encompass the rest of the respective Zone.

## AHS Overall Results

**AHS: Dispatch Measures** 





## **AHS: EMS Staff Performance**



## **AHS: Overall Expectations & Satisfaction**





## 2. North Results

The staff performance and overall results from respondents in the North Zone are provided in the two graphs below.

### **North Zone: EMS Staff Performance**



## North Zone: Overall Expectations and Satisfaction





## 3. Edmonton Metro Results

The staff performance and overall results from respondents in the Edmonton Metro are provided in the two graphs below.

### **Edmonton Metro: EMS Staff Performance**



## **Edmonton Metro: Overall Expectations and Satisfaction**





## 4. Edmonton Suburban/Rural Results

The staff performance and overall results from respondents in the Edmonton Suburban/Rural Zone are provided in the two graphs below.

## Edmonton Suburban/Rural: EMS Staff Performance



## Edmonton Su