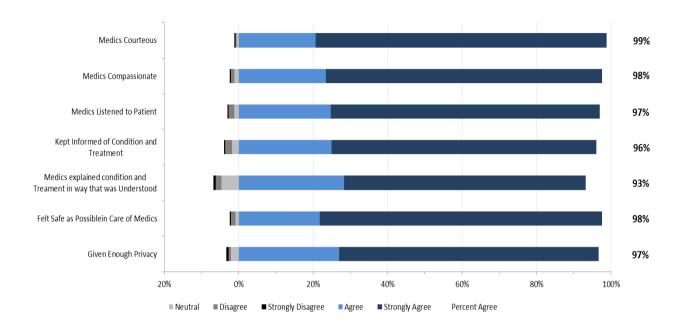

## 2. North Results

The staff performance and overall results from respondents in the North Zone are provided in the two graphs below.

### **North Zone: EMS Staff Performance**