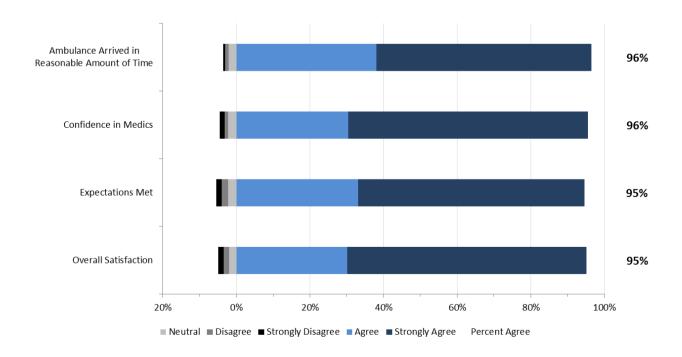

## 2. North Results

The staff performance and overall results from respondents in the North Zone are provided in the two graphs below.

## North Zone: Overall Expectations and Satisfaction