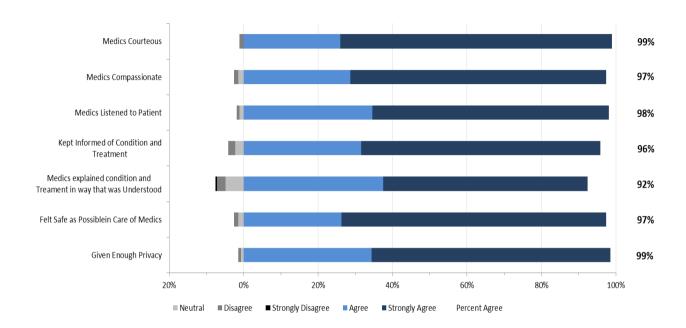

## North Zone: Overall Expectations and Satisfaction





## 3. Edmonton Metro Results

The staff performance and overall results from respondents in the Edmonton Metro are provided in the two graphs below.

### **Edmonton Metro: EMS Staff Performance**



## **Edmonton Metro: Overall Expectations and Satisfaction**





## 4. Edmonton Suburban/Rural Results

The staff performance and overall results from respondents in the Edmonton Suburban/Rural Zone are provided in the two graphs below.

## Edmonton Suburban/Rural: EMS Staff Performance



## Edmonton Suburban/Rural: Overall Expectations and Satisfaction



5



# 5. Central Results

The staff performance and overall results from respondents in the Central Zone are provided in the two graphs below.

#### Central: EMS Staff Performance



## **Central: Overall Expectations and Experience**





# 6. Calgary Metro Results

The staff performance and overall results from respondents in the Calgary Metro are provided in the two graphs below.

## Calgary Metro: EMS Staff Performance



## Calgary Metro: Overall Expectations and Satisfaction





# 7. Calgary Suburban/Rural Results

The staff performance and overall results from respondents in the Calgary Suburban/Rural Zone are provided in the two graphs below.

## Calgary Suburban/Rural: EMS Staff Performance



## Calgary Suburban/Rural: Overall Expectations and Satisfaction





## 8. South Results

The staff performance and overall results from respondents in the South Zone are provided in the two graphs below.

#### South: EMS Staff Performance



## **South: Overall Expe