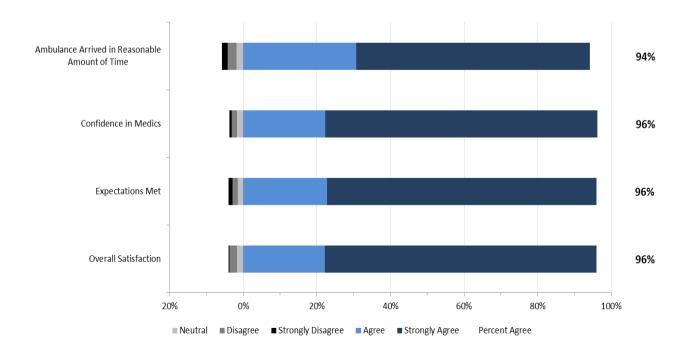

## 2. North Results

The staff performance and overall results from respondents in the North Zone are provided in the two graphs below.

## North Zone: Overall Expectations and Satisfaction