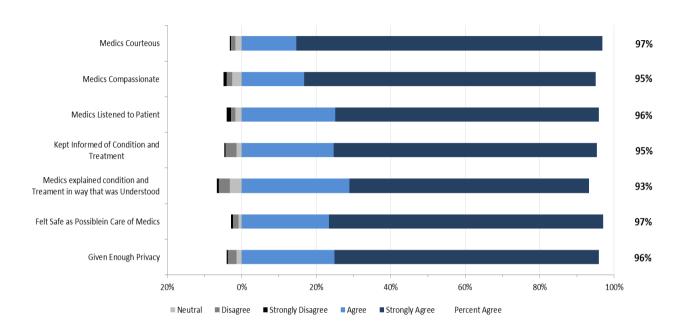

aff Performance



## Edmonton Suburban/Rural: Overall Expectations and Satisfaction



5



# 5. Central Results

The staff performance and overall results from respondents in the Central Zone are provided in the two graphs below.

#### Central: EMS Staff Performance



## **Central: Overall Expectations and Experience**





# 6. Calgary Metro Results

The staff performance and overall results from respondents in the Calgary Metro are provided in the two graphs below.

## Calgary Metro: EMS Staff Performance



## Calgary Metro: Overall Expectations and Satisfaction





# 7. Calgary Suburban/Rural Results

The staff performance and overall results from respondents in the Calgary Suburban/Rural Zone are provided in the two graphs below.

## Calgary Suburban/Rural: EMS Staff Performance



## Calgary Suburban/Rural: Overall Expectations and Satisfaction





## 8. South Results

The staff performance and overall results from respondents in the South Zone are provided in the two graphs below.

#### South: EMS Staff Performance



## **South: Overall Expectations and Performance**