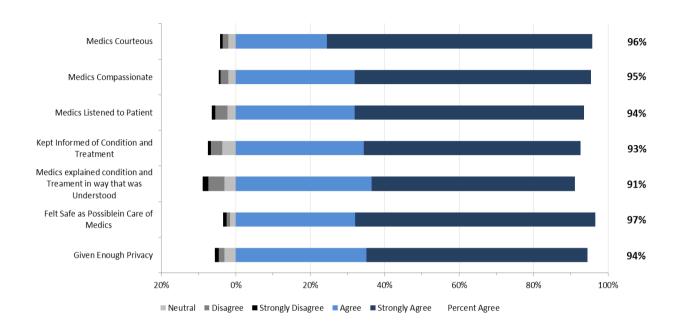

## AHS Overall Results

**AHS: Dispatch Measures** 

## **AHS: EMS Staff Performance**