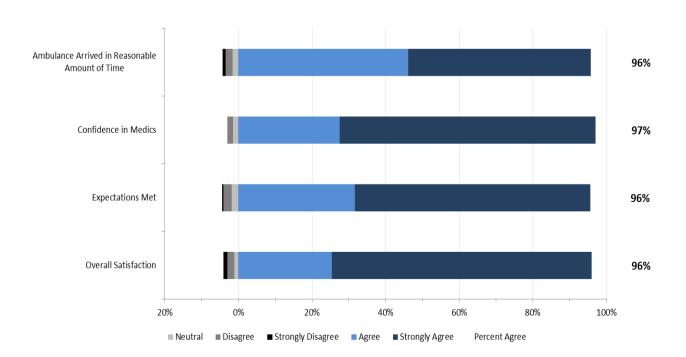

## 2. North Results

The staff performance and overall results from respondents in the North Zone are provided in the two graphs below.

## North Zone: Overall Expectations and Satisfaction