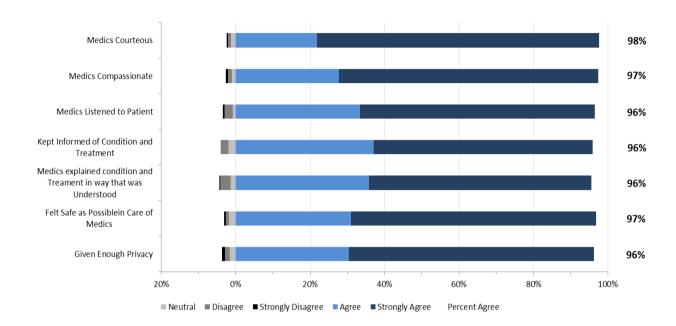

## 2. North Results

The staff performance and overall results from respondents in the North Zone are provided in the two graphs below.

### **North Zone: EMS Staff Performance**