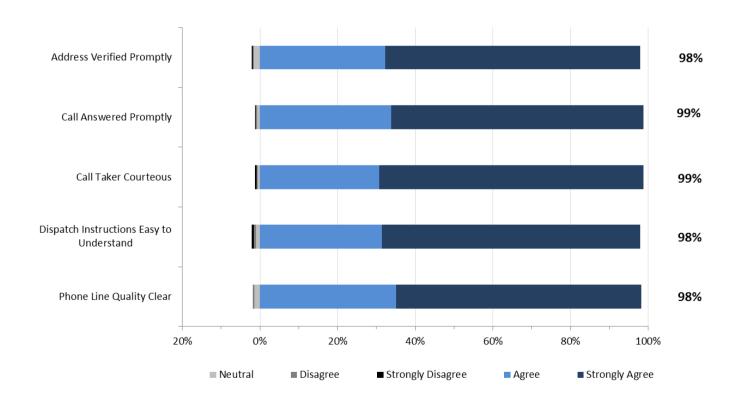

# AHS EMS Patient Experience Survey Results For Patients Served by AHS Direct Delivery Q4 2015/16

AHS is pleased to report the Q4 2015/16 results for the AHS EMS patient experience survey. Two thousand and five hundred twenty five (2,525) EMS patients served in Q4 completed the survey.

The first section presents the results for AHS overall including responses specific to Dispatch Services. This is followed by the results specific to each AHS Zone. The Edmonton and Calgary Zone each include two EMS operational areas – Metro and Suburban/Rural. The Metro results are for the cities of Edmonton and Calgary. The Suburban/Rural results encompass the rest of the respective Zone.

## AHS Overall Results

**AHS: Dispatch Measures** 





## **AHS: EMS Staff Performance**



## **AHS: Overall Expectations & Satisfaction**





## 2. North Results

The staff performance and overall results from respondents in the North Zone are provided in the two graphs below.

### **North Zone: EMS Staff Performance**



## North Zone: Overall Expectations and Satisfaction





## 3. Edmonton Metro Results

The staff performance and overall results from respondents in the Edmonton Metro are provided in the two graphs below.

### **Edmonton Metro: EMS Staff Performance**



## **Edmonton Metro: Overall Expectations and Satisfaction**





## 4. Edmonton Suburban/Rural Results

The staff performance and overall results from respondents in the Edmonton Suburban/Rural Zone are provided in the two graphs below.

## Edmonton Suburban/Rural: