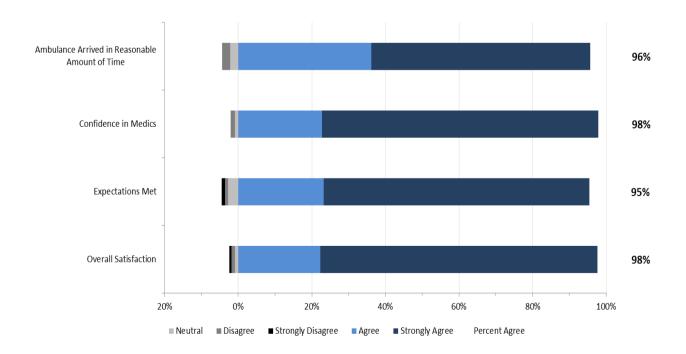

## 2. North Results

The staff performance and overall results from respondents in the North Zone are provided in the two graphs below.

### **North Zone: EMS Staff Performance**



## North Zone: Overall Expectations and Satisfaction





## 3. Edmonton Metro Results

The staff performance and overall results from respondents in the Edmonton Metro are provided in the two graphs below.

### **Edmonton Metro: EMS Staff Performance**



## **Edmonton Metro: Overall Expectations and Satisfaction**





## 4. Edmonton Suburban/Rural Results

The staff performance and overall results from respondents in the Edmonton Suburban/Rural Zone are provided in the two graphs below.

## Edmonton Suburban/Rural: EMS Staff Performance



## Edmonton Suburban/Rural: Overall Expectations and Satisfaction



5



# 5. Central Results

The staff performance and overall results from respondents in the Central Zone are provided in the two graphs below.

#### Central: EMS Staff Performance



## **Central: Overall Expectations and Experience**





# 6. Calgary Metro Results

The staff performance and overall results from respondents in the Calgary Metro are provided in the two graphs below.

## Calgary Metro: EMS Staff Performance



## Calgary Metro: Overall Expectations and Satisfaction





# 7. Calgary Suburban/Rural Results

The staff performance and overall results from respondents in the Calgary Suburban/Rural Zone are provided in the two graphs below.

## Calgary Suburban/Rural: EMS Staff Performance



## Calgary Suburban/Rural: Overall Expectations and Satisfaction





## 8. South Re