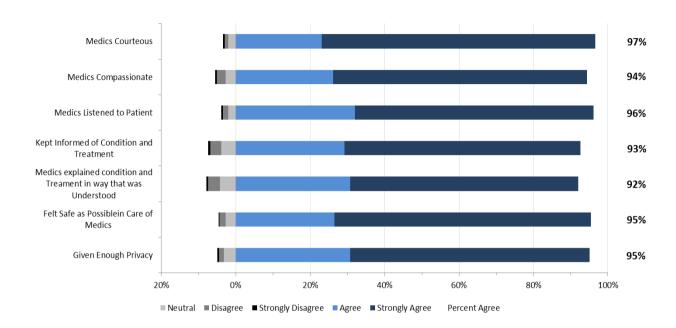

## 2. North Results

The staff performance and overall results from respondents in the North Zone are provided in the two graphs below.

### **North Zone: EMS Staff Performance**