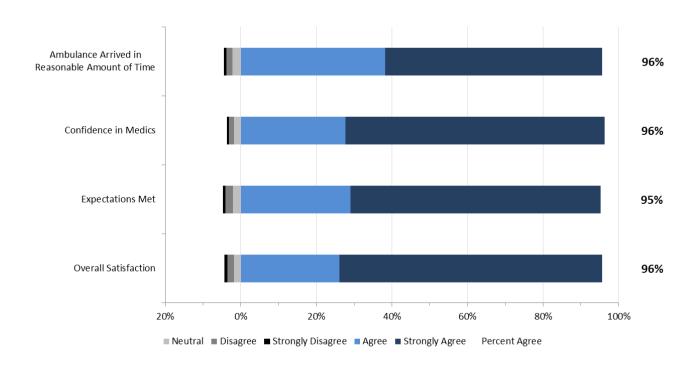

e Survey Results For Patients Served by AHS Direct Delivery Q4 2015/16

AHS is pleased to report the Q4 2015/16 results for the AHS EMS patient experience survey. Two thousand and five hundred twenty five (2,525) EMS patients served in Q4 completed the survey.

The first section presents the results for AHS overall including responses specific to Dispatch Services. This is followed by the results specific to each AHS Zone. The Edmonton and Calgary Zone each include two EMS operational areas – Metro and Suburban/Rural. The Metro results are for the cities of Edmonton and Calgary. The Suburban/Rural results encompass the rest of the respective Zone.

## AHS Overall Results

**AHS: Dispatch Measures** 





## **AHS: EMS Staff Performance**



## **AHS: Overall Expectations & Satisfaction**





## 2. North Results

The staff performance and overall results from respondents in the North Zone are provided in the two graphs below.

### **North Zone: EMS Staff Performance**



## North Zone: Overall Expectations and Satisfaction





## 3. Edmonton Metro Results

The staff performance and overall results from respondents in the Edmonton Metro are provided in the two graphs below.

### **Edmonton Metro: EMS Staff Performance**



## **Edmonton Metro: Overall Expectations and Satisfaction**





## 4. Edmonton Suburban/Rural Results

The staff performance and overall results from respondents in the Edmonton Suburban/Rural Zone are provided in the two graphs below.

## Edmonton Suburban/Rural: EMS Staff Performance



## Edmonton Suburban/Rural: Overall Expectations and Satisfaction