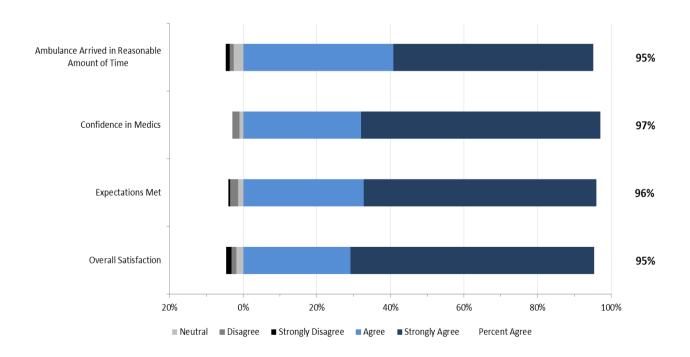

## 3. Edmonton Metro Results

The staff performance and overall results from respondents in the Edmonton Metro are provided in the two graphs below.

## **Edmonton Metro: Overall Expectations and Satisfaction**