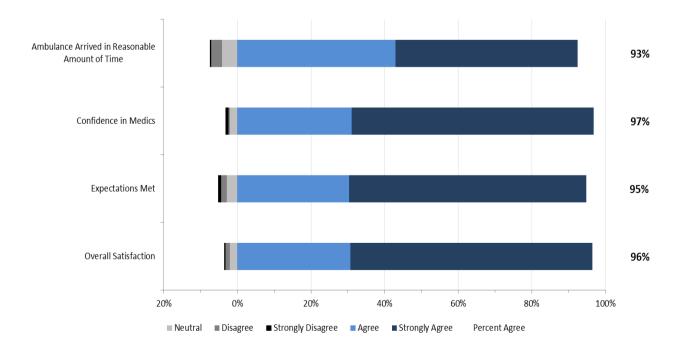

## North Zone: EMS Staff Performance

North Zone: Overall Expectations and Satisfaction





## 3. Edmonton Metro Results

The staff performance and overall results from respondents in the Edmonton Metro are provided in the two graphs below.





Edmonton Metro: Overall Expectations and Satisfaction





## 4. Edmonton Suburban/Rural Results

The staff performance and overall results from respondents in the Edmonton Suburban/Rural Zone are provided in the two graphs below.



#### Edmonton Suburban/Rural: EMS Staff Performance

## Edmonton Suburban/Rural: Overall Expectations and Satisfaction





# 5. Central Results

The staff performance and overall results from respondents in the Central Zone are provided in the two graphs below.





**Central: Overall Expectations and Experience** 





## 6. Calgary Metro Results

The staff performance and overall results from respondents in the Calgary Metro are provided in the two graphs below.





Calgary Metro: Overall Expectations and Satisfaction





# 7. Calgary Suburban/Rural Results

The staff performance and overall results from respondents in the Calgary Suburban/Rural Zone are provided in the two graphs below.



### Calgary Suburban/Rural: EMS Staff Performance







## 8. South Results

The staff performance and overall results from respondents in the South Zone are provided in the two graphs below.

#### South: EMS Staff Performance



South: Overall Expectations and Performance