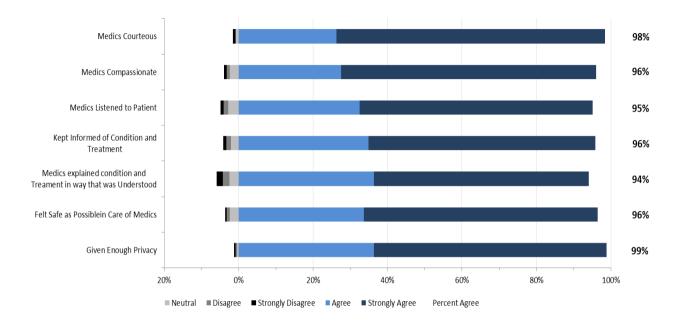

orth Zone are provided in the two graphs below.



#### North Zone: EMS Staff Performance

North Zone: Overall Expectations and Satisfaction





## 3. Edmonton Metro Results

The staff performance and overall results from respondents in the Edmonton Metro are provided in the two graphs below.





Edmonton Metro: Overall Expectations and Satisfaction





## 4. Edmonton Suburban/Rural Results

The staff performance and overall results from respondents in the Edmonton Suburban/Rural Zone are provided in the two graphs below.



#### Edmonton Suburban/Rural: EMS Staff Performance

## Edmonton Suburban/Rural: Overall Expectations and Satisfaction





# 5. Central Results

The staff performance and overall results from respondents in the Central Zone are provided in the two graphs below.





**Central: Overall Expectations and Experience** 





## 6. Calgary Metro Results

The staff performance and overall results from respondents in the Calgary Metro are provided in the two graphs below.





Calgary Metro: Overall Expectations and Satisfaction





# 7. Calgary Suburban/Rural Results

The staff performance and overall results from respondents in the Calgary Suburban/Rural Zone are provided in the two graphs below.



### Calgary Suburban/Rural: EMS Staff Performance







## 8. South Results

The staff performance and overall results from respondents in the South Zone are provided in the two graphs below.

#### South: EMS Staff Performance



South: Overall Expectations and Performance