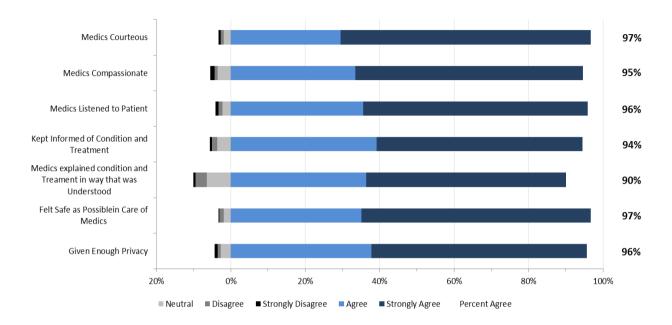

ults specific to each AHS Zone. The Edmonton and Calgary Zone each include two EMS operational areas – Metro and Suburban/Rural. The Metro results are for the cities of Edmonton and Calgary. The Suburban/Rural results encompass the rest of the respective Zone.

## 1. AHS Overall Results

#### AHS: Dispatch Measures





## **AHS: EMS Staff Performance**



#### **AHS: Overall Expectations & Satisfaction**





## 2. North Results

The staff performance and overall results from respondents in the North Zone are provided in the two graphs below.



#### North Zone: EMS Staff Performance

North Zone: Overall Expectations and Satisfaction





## 3. Edmonton Metro Results

The staff performance and overall results from respondents in the Edmonton Metro are provided in the two graphs below.





Edmonton Metro: Overall Expectations and Satisfaction





## 4. Edmonton Suburban/Rural Results

The staff performance and overall results from respondents in the Edmonton Suburban/Rural Zone are provided in the two graphs below.



#### Edmonton Suburban/Rural: EMS Staff Performance

## Edmonton Suburban/Rural: Overall Expectations and Satisfaction





# 5. Central Results

The staff performance and overall results from respondents in the Central Zone are provided in the two graphs below.





**Central: Overall Expectations and Experience** 





## 6. Calgary Metro Results

The staff performance and overall results from respondents in the Calgary Metro are provided in the two graphs below.





Calgary Metro: Overall Expectations and Satisfaction





# 7. Calgary Suburban/Rural Res