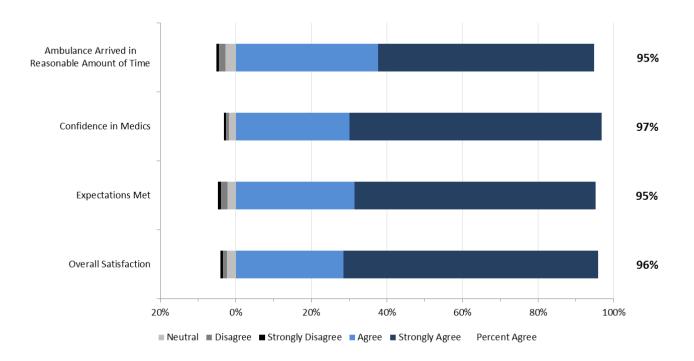

rvey Results For Patients Served by AHS Direct Delivery Q1 2016/17

AHS is pleased to report the Q1 2016/17 results for the AHS EMS patient experience survey. Two thousand and three hundred seventeen (2,317) EMS patients served in Q1 completed the survey.

The first section presents the results for AHS overall including responses specific to Dispatch Services. This is followed by the results specific to each AHS Zone. The Edmonton and Calgary Zone each include two EMS operational areas – Metro and Suburban/Rural. The Metro results are for the cities of Edmonton and Calgary. The Suburban/Rural results encompass the rest of the respective Zone.

## 1. AHS Overall Results

#### AHS: Dispatch Measures





## **AHS: EMS Staff Performance**



#### **AHS: Overall Expectations & Satisfaction**





## 2. North Results

The staff performance and overall results from respondents in the North Zone are provided in the two graphs below.



#### North Zone: EMS Staff Performance

North Zone: Overall Expectations and Satisfaction





## 3. Edmonton Metro Results

The staff performance and overall results from respondents in the Edmonton Metro are provided in the two graphs below.





Edmonton Metro: Overall Expectations and Satisfaction





## 4. Edmonton Suburban/Rural Results

The staff performance and overall results from respondents in the Edmonton Suburban/Rural Zone are provided in the two graphs below.



#### Edmonton Suburban/Rural: EMS Staff Performance

## Edmonton Suburban/Rural: Overall Expectations and Satisfaction





# 5. Central Results

The staff performance and ov