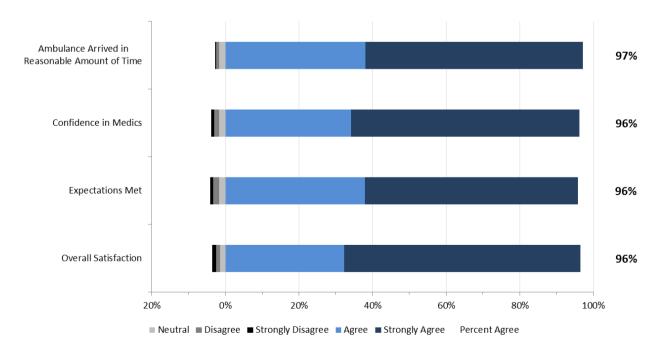

Zone each include two EMS operational areas – Metro and Suburban/Rural. The Metro results are for the cities of Edmonton and Calgary. The Suburban/Rural results encompass the rest of the respective Zone.

## 1. AHS Overall Results

#### AHS: Dispatch Measures





## **AHS: EMS Staff Performance**



#### **AHS: Overall Expectations & Satisfaction**





## 2. North Results

The staff performance and overall results from respondents in the North Zone are provided in the two graphs below.



#### North Zone: EMS Staff Performance

North Zone: Overall Expectations and Satisfaction





## 3. Edmonton Metro Results

The staff performance and overall results from respondents in the Edmonton Metro are provided in the two graphs below.





Edmonton Metro: Overall Expectations and Satisfaction





## 4. Edmonton Suburban/Rural Results

The staff performance and overall results from respondents in the Edmonton Suburban/Rural Zone are provided in the two graphs below.



#### Edmonton Suburban/Rural: EMS Staff Performance

## Edmonton Suburban/Rural: Overall Expectations and Satisfaction





# 5. Central Results

The staff performance and overall results from respondents in the Central Zone are provided in the two graphs below.





**Central: Overall Expectations and Experience** 





## 6. Calgary Metro Results

The staff performance and overall results from respondents in the Calgary Metro are provided in the two graphs below.





Calgary Metro: Overall Expectations and Satisfaction





# 7. Calgary Suburban/Rural Results

The staff performance and overall results from resp