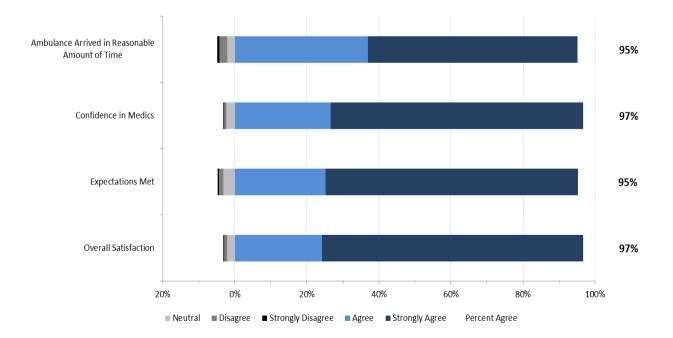

esults from respondents in the Central Zone are provided in the two graphs below.





**Central: Overall Expectations and Experience** 





## 6. Calgary Metro Results

The staff performance and overall results from respondents in the Calgary Metro are provided in the two graphs below.





Calgary Metro: Overall Expectations and Satisfaction





# 7. Calgary Suburban/Rural Results

The staff performance and overall results from respondents in the Calgary Suburban/Rural Zone are provided in the two graphs below.



### Calgary Suburban/Rural: EMS Staff Performance







## 8. South Results

The staff performance and overall results from respondents in the South Zone are provided in the two graphs below.

#### South: EMS Staff Performance



South: Overall Expectations and Performance