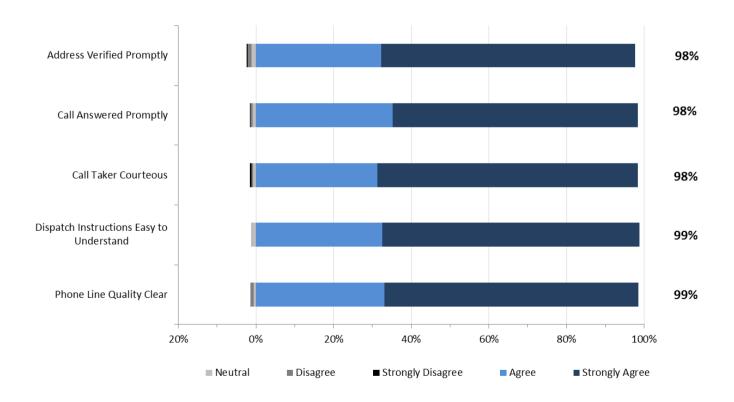

# AHS EMS Patient Experience Survey Results For Patients Served by AHS Direct Delivery Q1 2016/17

AHS is pleased to report the Q1 2016/17 results for the AHS EMS patient experience survey. Two thousand and three hundred seventeen (2,317) EMS patients served in Q1 completed the survey.

The first section presents the results for AHS overall including responses specific to Dispatch Services. This is followed by the results specific to each AHS Zone. The Edmonton and Calgary Zone each include two EMS operational areas – Metro and Suburban/Rural. The Metro results are for the cities of Edmonton and Calgary. The Suburban/Rural results encompass the rest of the respective Zone.

## 1. AHS Overall Results

#### AHS: Dispatch Measures





## **AHS: EMS Staff Performance**



#### **AHS: Overall Expectations & Satisfaction**





## 2. North Results

The staff performance and overall results from respondents in the North Zone are provided in the two graphs below.



#### North Zone: EMS Staff Performance

North Zone: Overall Expectations and Satisfaction





## 3. Edmonton Metro Results

The staff performance and overall results from respondents in the Edmonton Metro are provided in the two graphs below.





Edmonton Metro: Overall Expectations and Satisfaction





## 4. Edmonton Suburban/Rural Results

The staff performance and overall results from respondents in the Edmonton Suburban/Rural Zone are provided in the two graphs below.



#### Edmonton Suburban/Rural: EMS Staff Performance

## Edmonton Suburban/Rural: O