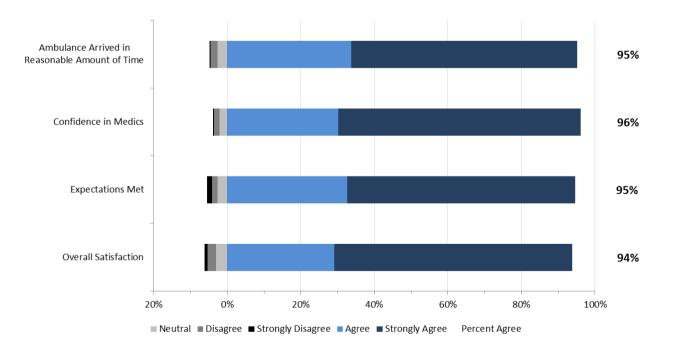

## 6. Calgary Metro Results

The staff performance and overall results from respondents in the Calgary Metro are provided in the two graphs below.

Calgary Metro: Overall Expectations and Satisfaction