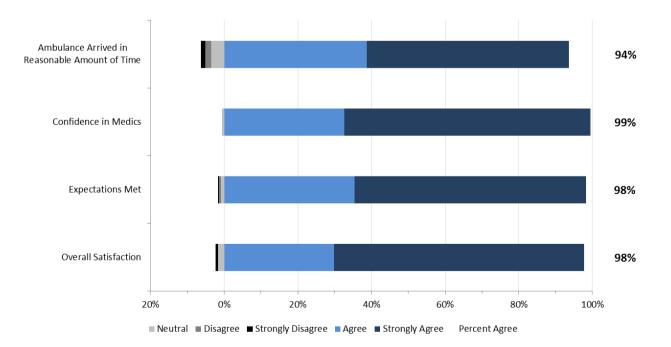

#### North Zone: EMS Staff Performance

North Zone: Overall Expectations and Satisfaction