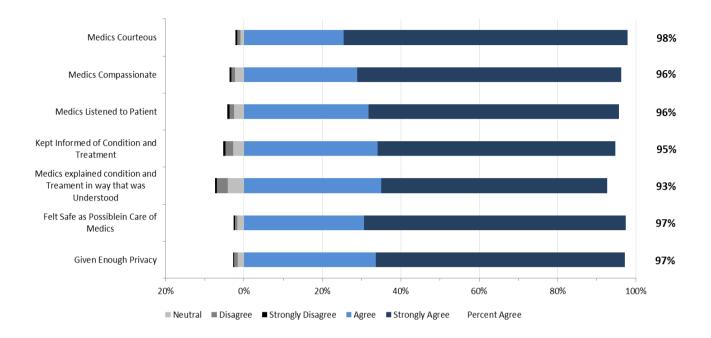

# AHS EMS Patient Experience Survey Results For Patients Served by AHS Direct Delivery Q1 2016/17

AHS is pleased to report the Q1 2016/17 results for the AHS EMS patient experience survey. Two thousand and three hundred seventeen (2,317) EMS patients served in Q1 completed the survey.

The first section presents the results for AHS overall including responses specific to Dispatch Services. This is followed by the results specific to each AHS Zone. The Edmonton and Calgary Zone each include two EMS operational areas – Metro and Suburban/Rural. The Metro results are for the cities of Edmonton and Calgary. The Suburban/Rural results encompass the rest of the respective Zone.

## 1. AHS Overall Results

#### AHS: Dispatch Measures





## **AHS: EMS Staff Performance**



#### **AHS: Overall Expectations & Satisfaction**





## 2. North Results

The staff performance and overall results from respondents in the North Zone are provided in the two graphs below.



#### North Zone: EMS Staff Performance

North Zone: Overall Expectations and Satisfaction





## 3. Edmonton Metro Results

The staff performance and overall results from respondents in the Edmonton Metro are provided in the two graphs below.





Edmonton Metro: Overall Expectations and Satisfaction





## 4. Edmonton Suburban/Rural Results

The staff performance and overall results from respondents in the Edmonton Suburban/Rural Zone are provided in the two graphs below.



#### Edmonton Suburban/Rural: EMS Staff Performance

## Edmonton Suburban/Rural: Overall Expectations and Satisfaction