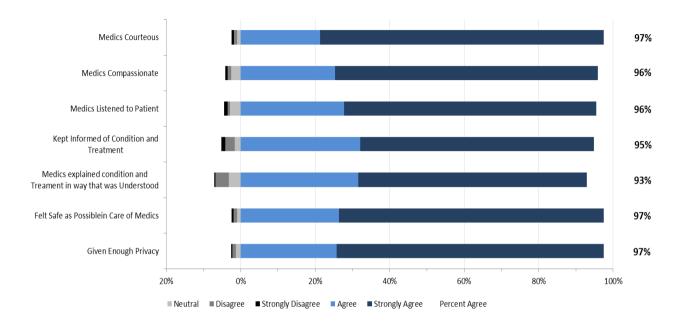

# 7. Calgary Suburban/Rural Results

The staff performance and overall results from respondents in the Calgary Suburban/Rural Zone are provided in the two graphs below.

### Calgary Suburban/Rural: EMS Staff Performance