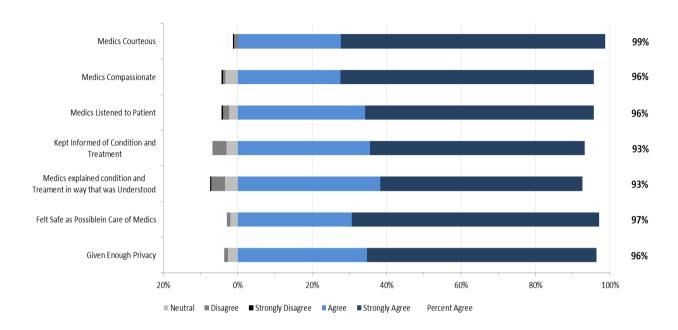

#### North Zone: EMS Staff Performance

North Zone: Overall Expectations and Satisfaction