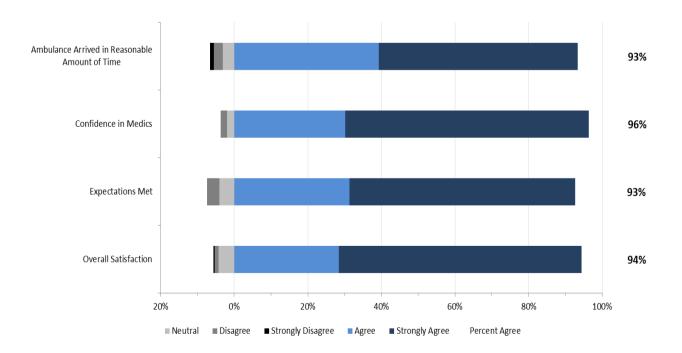

#### North Zone: EMS Staff Performance

North Zone: Overall Expectations and Satisfaction