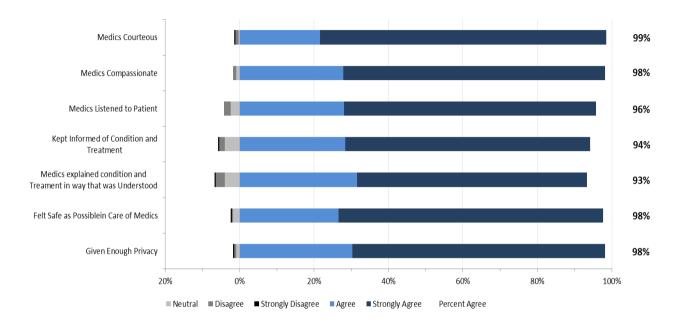

## 6. Calgary Metro Results

The staff performance and overall results from respondents in the Calgary Metro are provided in the two graphs below.

Calgary Metro: Overall Expectations and Satisfaction