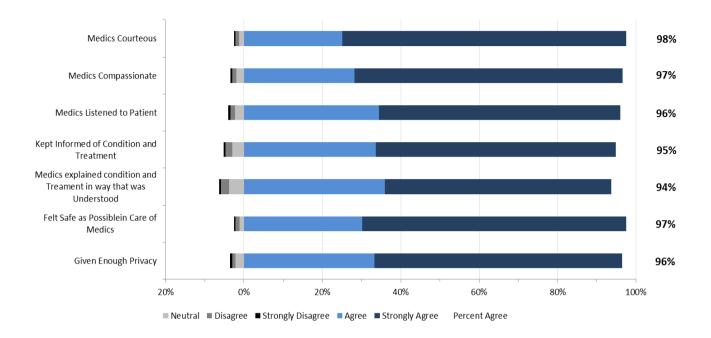

# AHS EMS Patient Experience Survey Results For Patients Served by AHS Direct Delivery Q2 2016/17

AHS is pleased to report the Q2 2016/17 results for the AHS EMS patient experience survey. Two thousand and two hundred ninety four (2,294) EMS patients served in Q2 completed the survey.

The first section presents the results for AHS overall including responses specific to Dispatch Services. This is followed by the results specific to each AHS Zone. The Edmonton and Calgary Zone each include two EMS operational areas – Metro and Suburban/Rural. The Metro results are for the cities of Edmonton and Calgary. The Suburban/Rural results encompass the rest of the respective Zone.

## 1. AHS Overall Results

#### AHS: Dispatch Measures





#### **AHS: EMS Staff Performance**



#### **AHS: Overall Expectations & Satisfaction**





## 2. North Results

The staff performance and overall results from respondents in the North Zone are provided in the two graphs below.



#### North Zone: EMS Staff Performance

■ Neutral ■ Disagree ■ Strongly Disagree ■ Agree ■ Strongly Agree Percent Agree







## 3. Edmonton Metro Results

The staff performance and overall results from respondents in the Edmonton Metro are provided in the two graphs below.





Edmonton Metro: Overall Expectations and Satisfaction





## 4. Edmonton Suburban/Rural Results

The staff performance and overall results from respondents in the Edmonton Suburban/Rural Zone are provided in the two graphs below.



#### Edmonton Suburban/Rural: EMS Staff Performance







# 5. Central Results

The staf