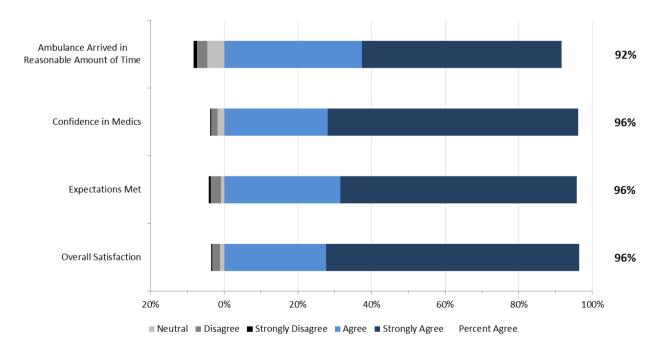

## 3. Edmonton Metro Results

The staff performance and overall results from respondents in the Edmonton Metro are provided in the two graphs below.

Edmonton Metro: Overall Expectations and Satisfaction