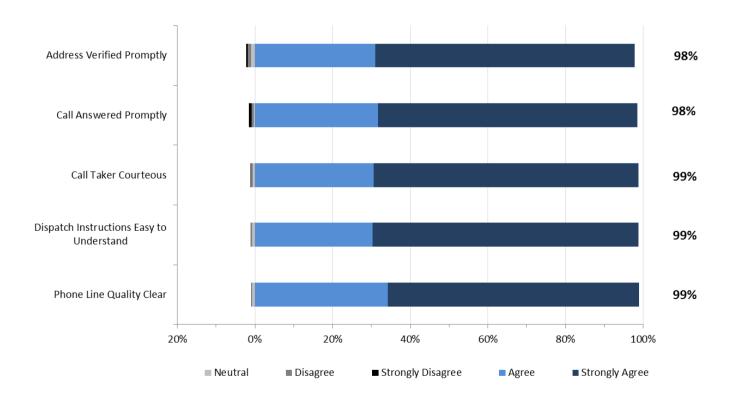

# AHS EMS Patient Experience Survey Results For Patients Served by AHS Direct Delivery Q2 2016/17

AHS is pleased to report the Q2 2016/17 results for the AHS EMS patient experience survey. Two thousand and two hundred ninety four (2,294) EMS patients served in Q2 completed the survey.

The first section presents the results for AHS overall including responses specific to Dispatch Services. This is followed by the results specific to each AHS Zone. The Edmonton and Calgary Zone each include two EMS operational areas – Metro and Suburban/Rural. The Metro results are for the cities of Edmonton and Calgary. The Suburban/Rural results encompass the rest of the respective Zone.

## 1. AHS Overall Results

#### AHS: Dispatch Measures





#### **AHS: EMS Staff Performance**



#### **AHS: Overall Expectations & Satisfaction**





## 2. North Results

The staff performance and overall results from respondents in the North Zone are provided in the two graphs below.



#### North Zone: EMS Staff Performance

■ Neutral ■ Disagree ■ Strongly Disagree ■ Agree ■ Strongly Agree Percent Agree







## 3. Edmonton Metro Results

The staff performance and overall results from respondents in the Edmonton Metro are provided in the two graphs below.





Edmonton Metro: Overall Expectations and Satisfaction





## 4. Edmonton Suburban/Rural Results

The staff performance and overall results from respondents in the Edmonton Suburban/Rural Zone are provided in the two graphs below.



#### Edmonton Suburban/Rural: EMS Staff Performa