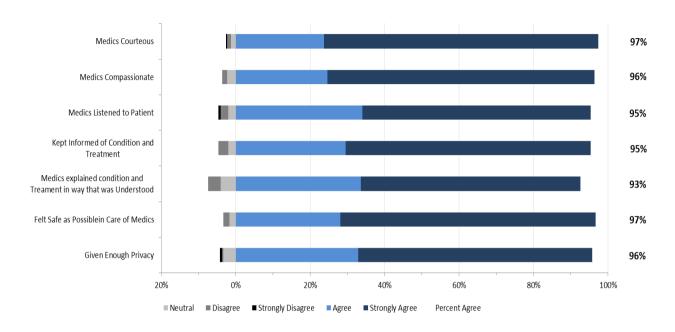

## 4. Edmonton Suburban/Rural Results

The staff performance and overall results from respondents in the Edmonton Suburban/Rural Zone are provided in the two graphs below.

#### Edmonton Suburban/Rural: EMS Staff Performance