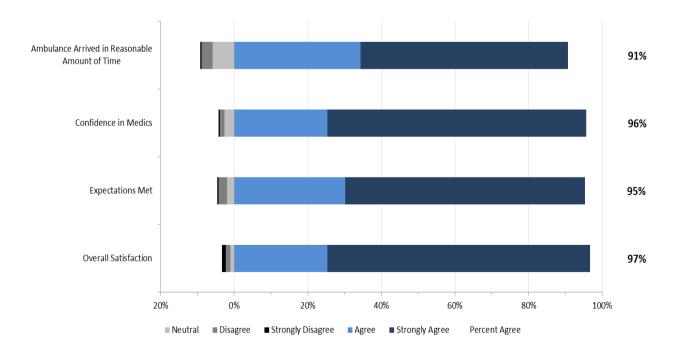

# 5. Central Results

The staff performance and overall results from respondents in the Central Zone are provided in the two graphs below.

#### Central: EMS Staff Performance

Central: Overall Expectations and Experience