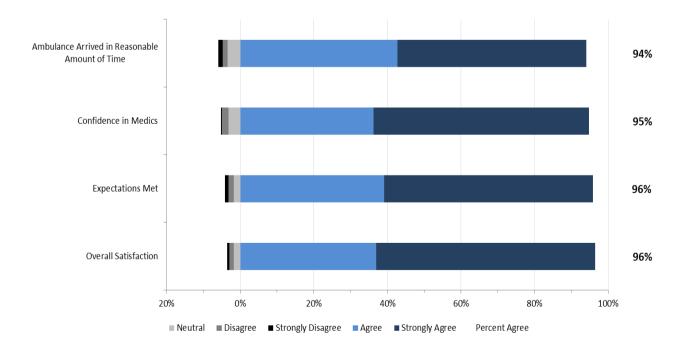

Central Zone are provided in the two graphs below.



#### Central: EMS Staff Performance

Central: Overall Expectations and Experience





## 6. Calgary Metro Results

The staff performance and overall results from respondents in the Calgary Metro are provided in the two graphs below.





Calgary Metro: Overall Expectations and Satisfaction





# 7. Calgary Suburban/Rural Results

The staff performance and overall results from respondents in the Calgary Suburban/Rural Zone are provided in the two graphs below.



#### Calgary Suburban/Rural: EMS Staff Performance







## 8. South Results

The staff performance and overall results from respondents in the South Zone are provided in the two graphs below.

#### South: EMS Staff Performance



South: Overall Expectations and Performance