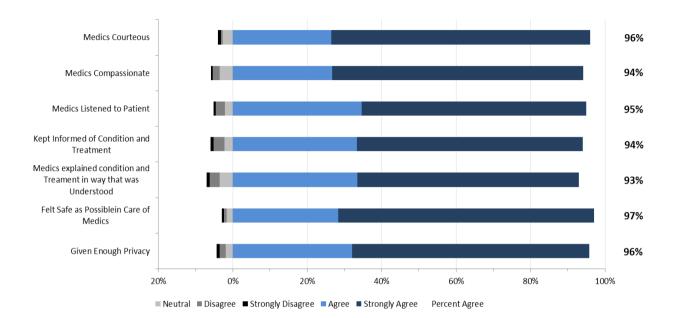

## 4. Edmonton Suburban/Rural Results

The staff performance and overall results from respondents in the Edmonton Suburban/Rural Zone are provided in the two graphs below.