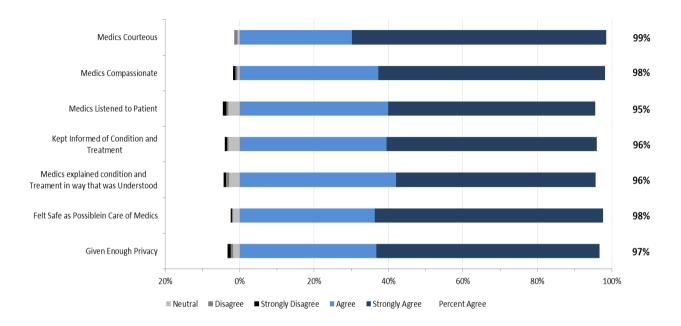

## 8. South Results

The staff performance and overall results from respondents in the South Zone are provided in the two graphs below.

#### South: EMS Staff Performance

South: Overall Expectations and Performance