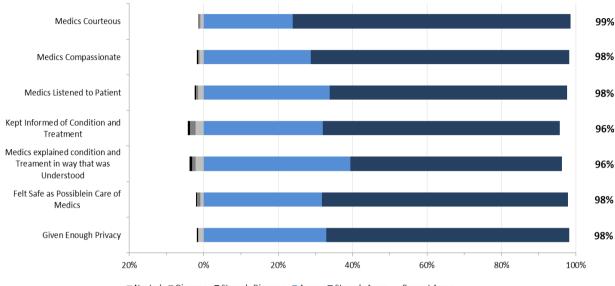

#### North Zone: EMS Staff Performance

■ Neutral ■ Disagree ■ Strongly Disagree ■ Agree ■ Strongly Agree Percent Agree