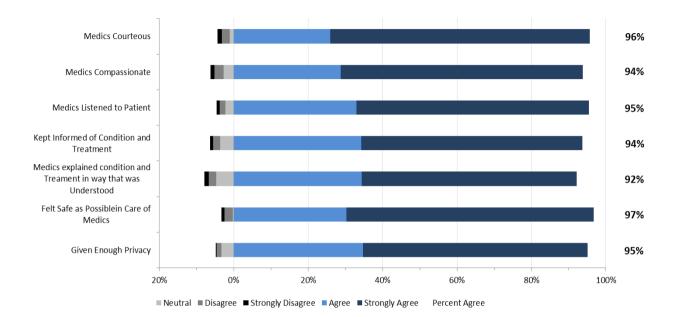

# 7. Calgary Suburban/Rural Results

The staff performance and overall results from respondents in the Calgary Suburban/Rural Zone are provided in the two graphs below.

#### Calgary Suburban/Rural: EMS Staff Performance