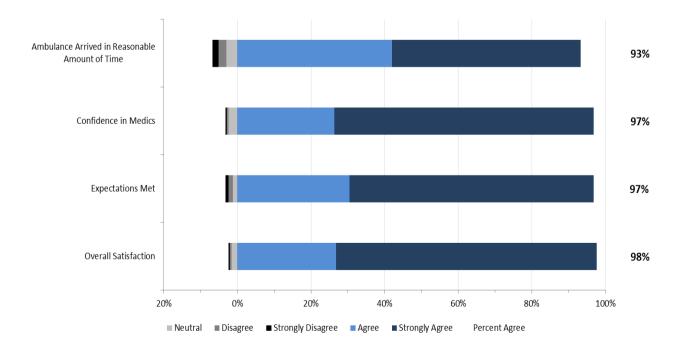

## 6. Calgary Metro Results

The staff performance and overall results from respondents in the Calgary Metro are provided in the two graphs below.

Calgary Metro: Overall Expectations and Satisfaction