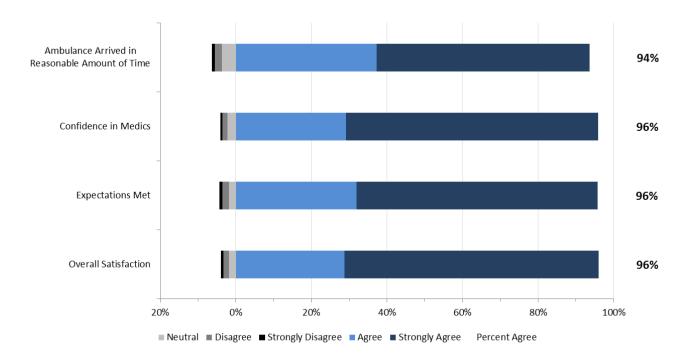

ey Results For Patients Served by AHS Direct Delivery Q2 2016/17

AHS is pleased to report the Q2 2016/17 results for the AHS EMS patient experience survey. Two thousand and two hundred ninety four (2,294) EMS patients served in Q2 completed the survey.

The first section presents the results for AHS overall including responses specific to Dispatch Services. This is followed by the results specific to each AHS Zone. The Edmonton and Calgary Zone each include two EMS operational areas – Metro and Suburban/Rural. The Metro results are for the cities of Edmonton and Calgary. The Suburban/Rural results encompass the rest of the respective Zone.

## 1. AHS Overall Results

#### AHS: Dispatch Measures





#### **AHS: EMS Staff Performance**



#### **AHS: Overall Expectations & Satisfaction**





## 2. North Results

The staff performance and overall results from respondents in the North Zone are provided in the two graphs below.



#### North Zone: EMS Staff Performance

■ Neutral ■ Disagree ■ Strongly Disagree ■ Agree ■ Strongly Agree Percent Agree







## 3. Edmonton Metro Results

The staff performance and overall results from respondents in the Edmonton Metro are provided in the two graphs below.





Edmonton Metro: Overall Expectations and Satisfaction





## 4. Edmonton Suburban/Rural Results

The staff performance and overall results from respondents in the Edmonton Suburban/Rural Zone are provided in the two graphs below.



#### Edmonton Suburban/Rural: EMS Staff Performance







# 5. Central Results

The staff performance and overall results from respondents in