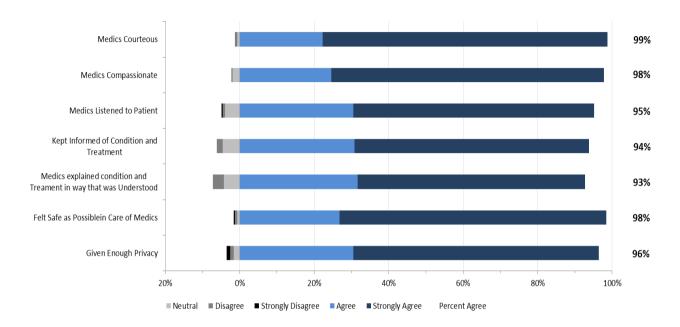

# 7. Calgary Suburban/Rural Results

The staff performance and overall results from respondents in the Calgary Suburban/Rural Zone are provided in the two graphs below.

#### Calgary Suburban/Rural: EMS Staff Performance