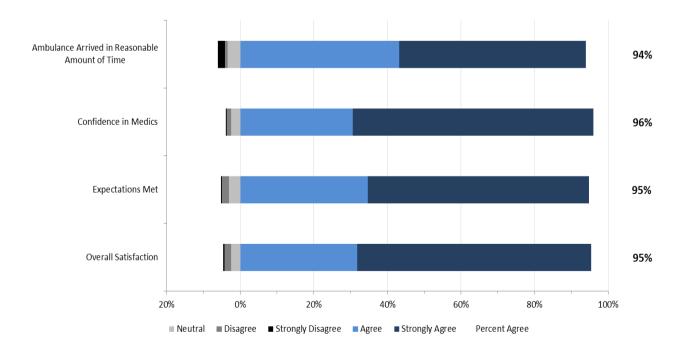

pondents in the Central Zone are provided in the two graphs below.





**Central: Overall Expectations and Experience** 





## 6. Calgary Metro Results

The staff performance and overall results from respondents in the Calgary Metro are provided in the two graphs below.





Calgary Metro: Overall Expectations and Satisfaction





## 7. Calgary Suburban/Rural Results

The staff performance and overall results from respondents in the Calgary Suburban/Rural Zone are provided in the two graphs below.





Calgary Suburban/Rural: Overall Expectations and Satisfaction





#### 8. South Results

The staff performance and overall results from respondents in the South Zone are provided in the two graphs below.

#### South: EMS Staff Performance



South: Overall Expectations and Performance