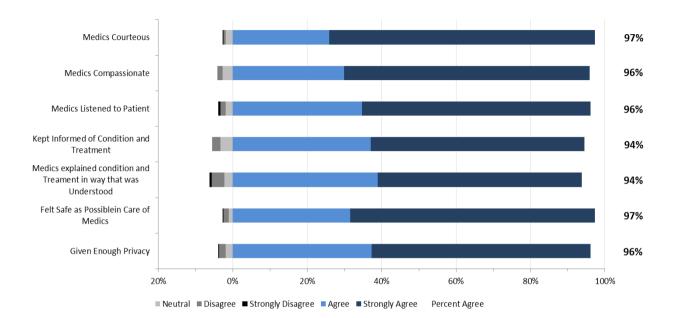

## 7. Calgary Suburban/Rural Results

The staff performance and overall results from respondents in the Calgary Suburban/Rural Zone are provided in the two graphs below.

Calgary Suburban/Rural: Overall Expectations and Satisfaction