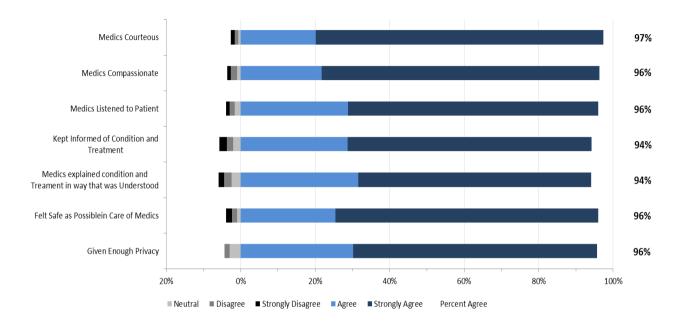

burban/Rural Results

The staff performance and overall results from respondents in the Edmonton Suburban/Rural Zone are provided in the two graphs below.



#### Edmonton Suburban/Rural: EMS Staff Performance







## 5. Central Results

The staff performance and overall results from respondents in the Central Zone are provided in the two graphs below.





**Central: Overall Expectations and Experience** 





## 6. Calgary Metro Results

The staff performance and overall results from respondents in the Calgary Metro are provided in the two graphs below.





Calgary Metro: Overall Expectations and Satisfaction





## 7. Calgary Suburban/Rural Results

The staff performance and overall results from respondents in the Calgary Suburban/Rural Zone are provided in the two graphs below.





Calgary Suburban/Rural: Overall Expectations and Satisfaction





#### 8. South Results

The staff performance and overall results from respondents in the South Zone are provided in the two graphs below.

#### South: EMS Staff Performance



South: Overall Expectations and Performance