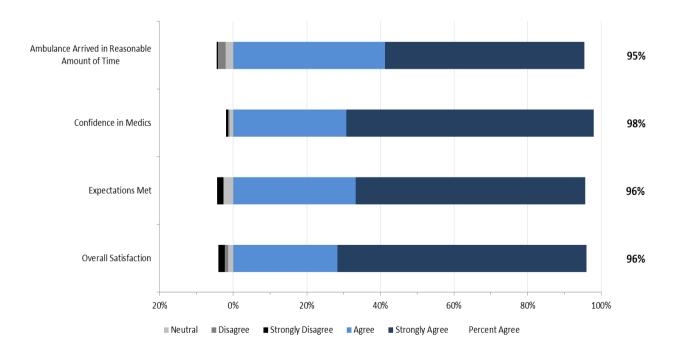

## 5. Central Results

The staff performance and overall results from respondents in the Central Zone are provided in the two graphs below.

**Central: Overall Expectations and Experience** 