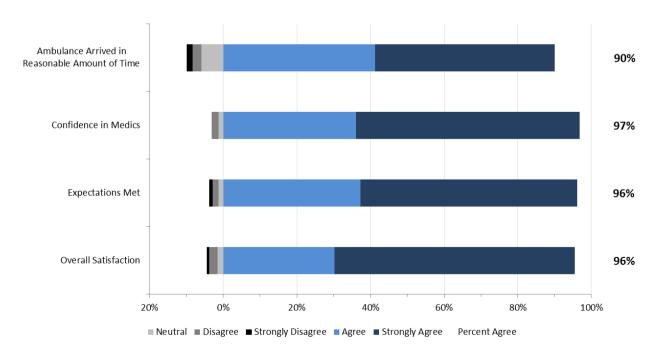

ndred twenty (2,220) EMS patients served in Q3 completed the survey.

The first section presents the results for AHS overall including responses specific to Dispatch Services. This is followed by the results specific to each AHS Zone. The Edmonton and Calgary Zone each include two EMS operational areas – Metro and Suburban/Rural. The Metro results are for the cities of Edmonton and Calgary. The Suburban/Rural results encompass the rest of the respective Zone.

## 1. AHS Overall Results

#### AHS: Dispatch Measures





#### **AHS: EMS Staff Performance**



#### **AHS: Overall Expectations & Satisfaction**





## 2. North Results

The staff performance and overall results from respondents in the North Zone are provided in the two graphs below.



#### North Zone: EMS Staff Performance







## 3. Edmonton Metro Results

The staff performance and overall results from respondents in the Edmonton Metro are provided in the two graphs below.





Edmonton Metro: Overall Expectations and Satisfaction





## 4. Edmonton Suburban/Rural Results

The staff performance and overall results from respondents in the Edmonton Suburban/Rural Zone are provided in the two graphs below.



#### Edmonton Suburban/Rural: EMS Staff Performance







## 5. Central Results

The staff performance and overall results from respondents in the Central Zone are provided in the two graphs below.





**Central: Overall Expectations and Experience** 





## 6. Calgary Metro Results

The staff performance and overall results from respondents in the Calgary Metro are provided in the two graphs below.