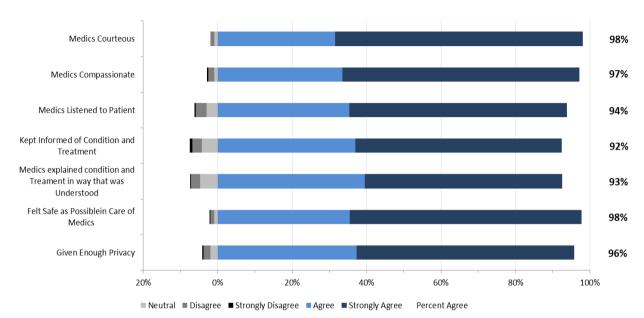

t experience survey. Two thousand and two hundred twenty (2,220) EMS patients served in Q3 completed the survey.

The first section presents the results for AHS overall including responses specific to Dispatch Services. This is followed by the results specific to each AHS Zone. The Edmonton and Calgary Zone each include two EMS operational areas – Metro and Suburban/Rural. The Metro results are for the cities of Edmonton and Calgary. The Suburban/Rural results encompass the rest of the respective Zone.

## 1. AHS Overall Results

#### AHS: Dispatch Measures





#### **AHS: EMS Staff Performance**



#### **AHS: Overall Expectations & Satisfaction**





## 2. North Results

The staff performance and overall results from respondents in the North Zone are provided in the two graphs below.



#### North Zone: EMS Staff Performance







## 3. Edmonton Metro Results

The staff performance and overall results from respondents in the Edmonton Metro are provided in the two graphs below.





Edmonton Metro: Overall Expectations and Satisfaction





## 4. Edmonton Suburban/Rural Results

The staff performance and overall results from respondents in the Edmonton Suburban/Rural Zone are provided in the two graphs below.



#### Edmonton Suburban/Rural: EMS Staff Performance







## 5. Central Results

The staff performance and overall results from respondents in the Central Zone are provided in the two graphs below.





**Central: Overall Expectations and Experience** 





## 6. Calgary Metro Results

The staff performance and overall results from respondents in the Calgary Me