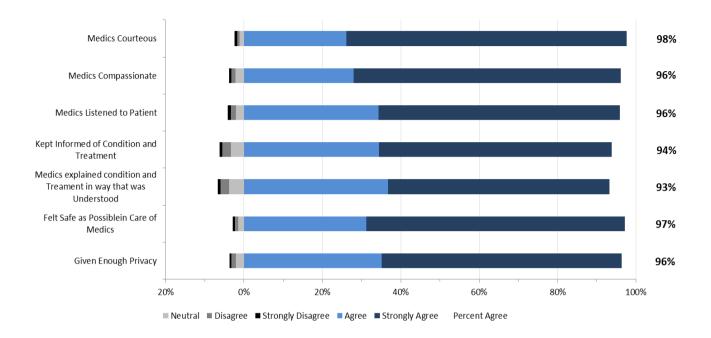

# AHS EMS Patient Experience Survey Results For Patients Served by AHS Direct Delivery Q3 2016/17

AHS is pleased to report the Q3 2016/17 results for the AHS EMS patient experience survey. Two thousand and two hundred twenty (2,220) EMS patients served in Q3 completed the survey.

The first section presents the results for AHS overall including responses specific to Dispatch Services. This is followed by the results specific to each AHS Zone. The Edmonton and Calgary Zone each include two EMS operational areas – Metro and Suburban/Rural. The Metro results are for the cities of Edmonton and Calgary. The Suburban/Rural results encompass the rest of the respective Zone.

## 1. AHS Overall Results

#### AHS: Dispatch Measures





#### **AHS: EMS Staff Performance**



#### **AHS: Overall Expectations & Satisfaction**





## 2. North Results

The staff performance and overall results from respondents in the North Zone are provided in the two graphs below.



#### North Zone: EMS Staff Performance







## 3. Edmonton Metro Results

The staff performance and overall results from respondents in the Edmonton Metro are provided in the two graphs below.





Edmonton Metro: Overall Expectations and Satisfaction





## 4. Edmonton Suburban/Rural Results

The staff performance and overall results from respondents in the Edmonton Suburban/Rural Zone are provided in the two graphs below.



#### Edmonton Suburban/Rural: EMS Staff Performance







## 5. Central Results

The staff performance and overall results from respondents in the Central Zone are provi