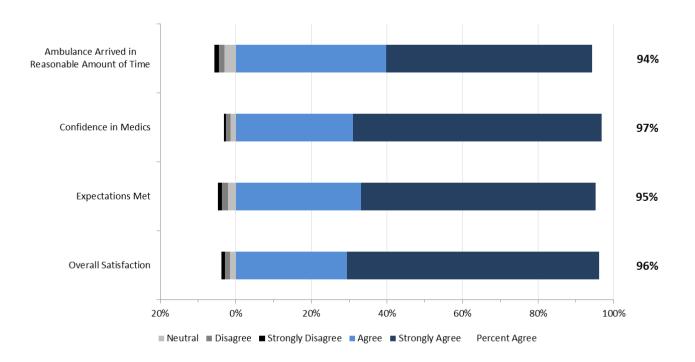

Survey Results For Patients Served by AHS Direct Delivery Q3 2016/17

AHS is pleased to report the Q3 2016/17 results for the AHS EMS patient experience survey. Two thousand and two hundred twenty (2,220) EMS patients served in Q3 completed the survey.

The first section presents the results for AHS overall including responses specific to Dispatch Services. This is followed by the results specific to each AHS Zone. The Edmonton and Calgary Zone each include two EMS operational areas – Metro and Suburban/Rural. The Metro results are for the cities of Edmonton and Calgary. The Suburban/Rural results encompass the rest of the respective Zone.

## 1. AHS Overall Results

#### AHS: Dispatch Measures





#### **AHS: EMS Staff Performance**



#### **AHS: Overall Expectations & Satisfaction**





## 2. North Results

The staff performance and overall results from respondents in the North Zone are provided in the two graphs below.



#### North Zone: EMS Staff Performance







## 3. Edmonton Metro Results

The staff performance and overall results from respondents in the Edmonton Metro are provided in the two graphs below.





Edmonton Metro: Overall Expectations and Satisfaction





## 4. Edmonton Suburban/Rural Results

The staff performance and overall results from respondents in the Edmonton Suburban/Rural Zone are provided in the two graphs below.



#### Edmonton Suburban/Rural: EMS Staff Performance







## 5. Central Results

The staff performance and overall results from respondents in the Central Zone are provided in the two graphs below.





**Central: Overall