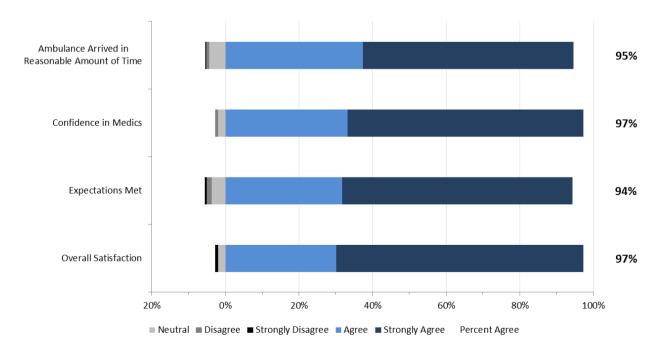

fic to each AHS Zone. The Edmonton and Calgary Zone each include two EMS operational areas – Metro and Suburban/Rural. The Metro results are for the cities of Edmonton and Calgary. The Suburban/Rural results encompass the rest of the respective Zone.

## 1. AHS Overall Results

#### AHS: Dispatch Measures





#### **AHS: EMS Staff Performance**



#### **AHS: Overall Expectations & Satisfaction**





## 2. North Results

The staff performance and overall results from respondents in the North Zone are provided in the two graphs below.



#### North Zone: EMS Staff Performance







## 3. Edmonton Metro Results

The staff performance and overall results from respondents in the Edmonton Metro are provided in the two graphs below.





Edmonton Metro: Overall Expectations and Satisfaction





## 4. Edmonton Suburban/Rural Results

The staff performance and overall results from respondents in the Edmonton Suburban/Rural Zone are provided in the two graphs below.



#### Edmonton Suburban/Rural: EMS Staff Performance







## 5. Central Results

The staff performance and overall results from respondents in the Central Zone are provided in the two graphs below.





**Central: Overall Expectations and Experience** 





## 6. Calgary Metro Results

The staff performance and overall results from respondents in the Calgary Metro are provided in the two graphs below.





Calgary Metro: Overall Expectations and Satisfaction





## 7. Calgary Suburban/Rural Results

The staff performance and overall results from respondents in the Calgary Suburban/Rural Zone are provided in the