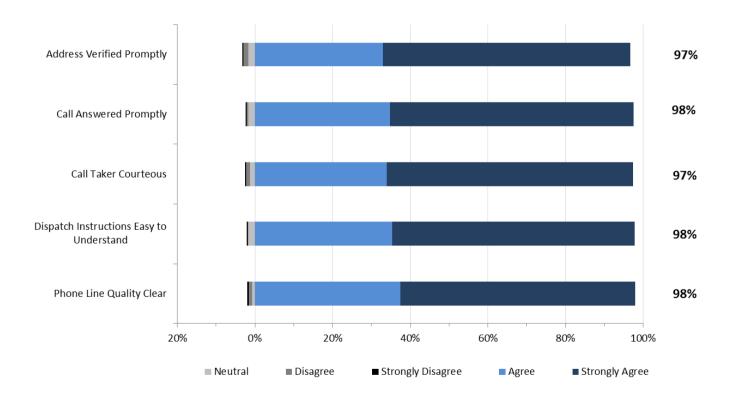

# AHS EMS Patient Experience Survey Results For Patients Served by AHS Direct Delivery Q3 2016/17

AHS is pleased to report the Q3 2016/17 results for the AHS EMS patient experience survey. Two thousand and two hundred twenty (2,220) EMS patients served in Q3 completed the survey.

The first section presents the results for AHS overall including responses specific to Dispatch Services. This is followed by the results specific to each AHS Zone. The Edmonton and Calgary Zone each include two EMS operational areas – Metro and Suburban/Rural. The Metro results are for the cities of Edmonton and Calgary. The Suburban/Rural results encompass the rest of the respective Zone.

## 1. AHS Overall Results

#### AHS: Dispatch Measures





#### **AHS: EMS Staff Performance**



#### **AHS: Overall Expectations & Satisfaction**





## 2. North Results

The staff performance and overall results from respondents in the North Zone are provided in the two graphs below.



#### North Zone: EMS Staff Performance







## 3. Edmonton Metro Results

The staff performance and overall results from respondents in the Edmonton Metro are provided in the two graphs below.





Edmonton Metro: Overall Expectations and Satisfaction





## 4. Edmonton Suburban/Rural Results

The staff performance and overall results from respondents in the Edmonton Suburban/Rural Zone are provided in the two graphs below.



#### Edmonton Suburban/Rural: EMS Staff Performance







## 5. Central Results

The staff performance and overall results from