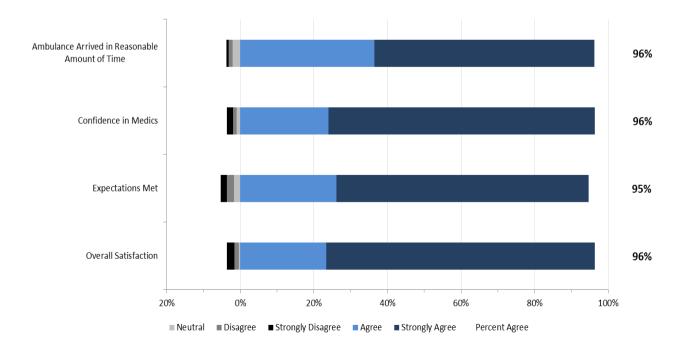

rom respondents in the Edmonton Suburban/Rural Zone are provided in the two graphs below.



#### Edmonton Suburban/Rural: EMS Staff Performance







## 5. Central Results

The staff performance and overall results from respondents in the Central Zone are provided in the two graphs below.





**Central: Overall Expectations and Experience** 





## 6. Calgary Metro Results

The staff performance and overall results from respondents in the Calgary Metro are provided in the two graphs below.





Calgary Metro: Overall Expectations and Satisfaction





## 7. Calgary Suburban/Rural Results

The staff performance and overall results from respondents in the Calgary Suburban/Rural Zone are provided in the two graphs below.





Calgary Suburban/Rural: Overall Expectations and Satisfaction





#### 8. South Results

The staff performance and overall results from respondents in the South Zone are provided in the two graphs below.

#### South: EMS Staff Performance



South: Overall Expectations and Performance