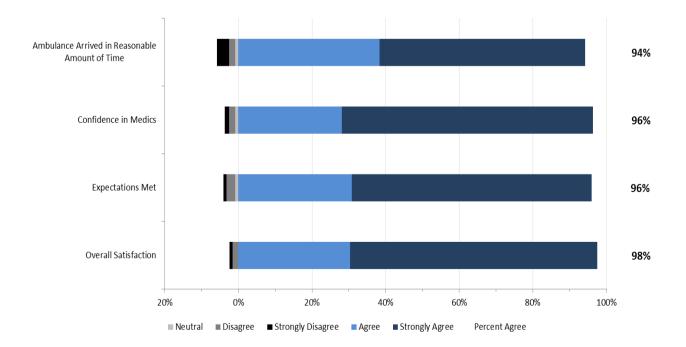

## 6. Calgary Metro Results

The staff performance and overall results from respondents in the Calgary Metro are provided in the two graphs below.

Calgary Metro: Overall Expectations and Satisfaction