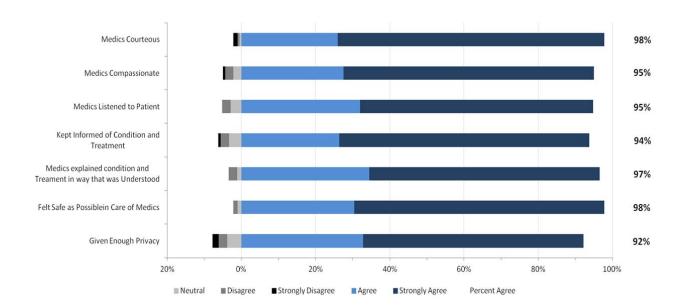

# 2. North Results

The staff performance and overall results from respondents in the North Zone are provided in the two graphs below.

#### North Zone: EMS Staff Performance

North Zone: Overall Expectations and Satisfaction