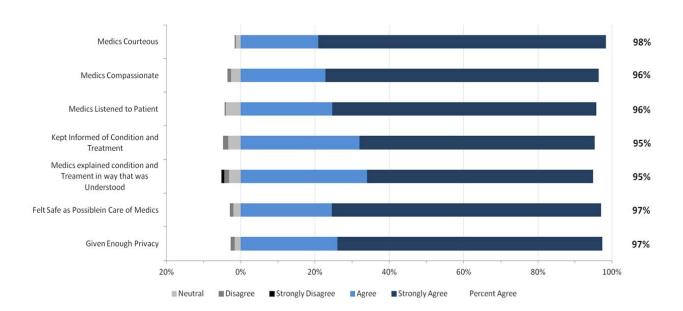

#### 1.1 AHS Overall Results

**AHS: Dispatch Measures** 

# AHS: EMS Staff Performance