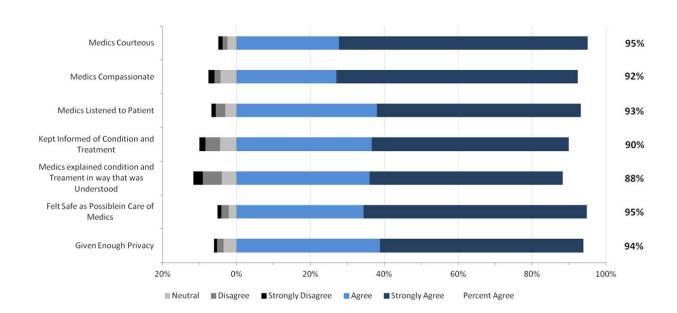

#### 1.1 AHS Overall Results

**AHS: Dispatch Measures** 

# AHS: EMS Staff Performance