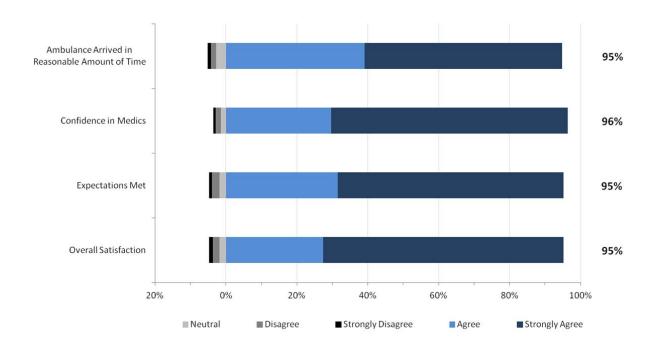

EMS Patient Experience Survey Results For Patients Served by AHS Direct Delivery Q3 2013/14

AHS is pleased to report the Q3 2013/14 results for the AHS EMS patient experience survey. Two thousand and twenty (2,020) EMS patients served in Q3 completed the survey.

The first section presents the results for AHS overall including responses specific to Dispatch Services. This is followed by the results specific to each AHS Zone. The Edmonton and Calgary Zone each include two EMS operational areas – Metro and Suburban/Rural. The Metro results are for the cities of Edmonton and Calgary. The Suburban/Rural results encompass the rest of the respective Zone.

#### 1.1 AHS Overall Results

**AHS: Dispatch Measures** 





# AHS: EMS Staff Performance



# AHS: Overall Expectations & Satisfaction





# 2. North Results

The staff performance and overall results from respondents in the North Zone are provided in the two graphs below.

#### North Zone: EMS Staff Performance



North Zone: Overall Expectations and Satisfaction





# 3. Edmonton Metro Results

The staff performance and overall results from respondents in the Edmonton Metro are provided in the two graphs below.

#### **Edmonton Metro: EMS Staff Performance**



# **Edmonton Metro: Overall Expectations and Satisfaction**





# 4. Edmonton Suburban/Rural Results

The staff performance and overall results from respondents in the Edmonton Suburban/Rural Zone are provided in the two graphs below.

#### Edmonton Suburban/Rural: EMS Staff Performance



#### Edmonton Suburban/Rural: Overall Expectations and Satisfaction