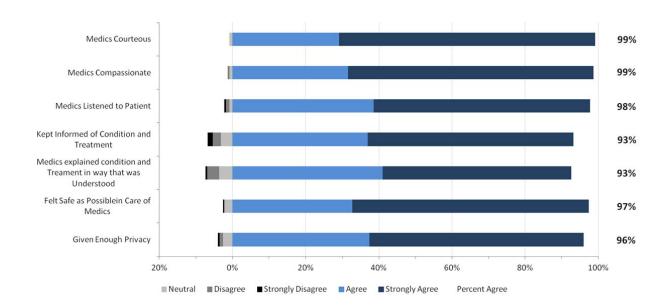

# 2. North Results

The staff performance and overall results from respondents in the North Zone are provided in the two graphs below.

#### North Zone: EMS Staff Performance

North Zone: Overall Expectations and Satisfaction