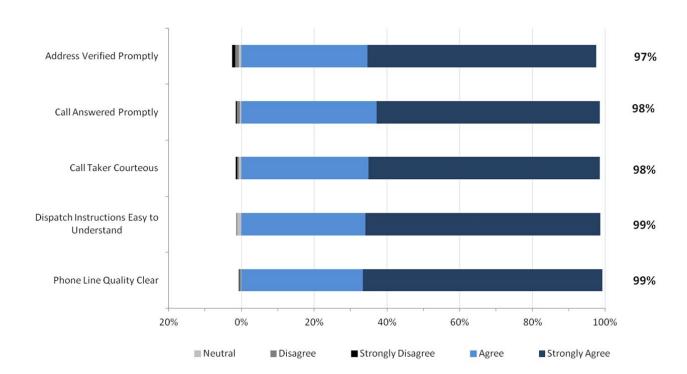

# AHS EMS Patient Experience Survey Results For Patients Served by AHS Direct Delivery Q3 2013/14

AHS is pleased to report the Q3 2013/14 results for the AHS EMS patient experience survey. Two thousand and twenty (2,020) EMS patients served in Q3 completed the survey.

The first section presents the results for AHS overall including responses specific to Dispatch Services. This is followed by the results specific to each AHS Zone. The Edmonton and Calgary Zone each include two EMS operational areas – Metro and Suburban/Rural. The Metro results are for the cities of Edmonton and Calgary. The Suburban/Rural results encompass the rest of the respective Zone.

#### 1.1 AHS Overall Results

**AHS: Dispatch Measures** 





# AHS: EMS Staff Performance



# AHS: Overall Expectations & Satisfaction





# 2. North Results

The staff performance and overall results from respondents in the North Zone are provided in the two graphs below.

#### North Zone: EMS Staff Performance



North Zone: Overall Expectations and Satisfaction





# 3. Edmonton Metro Results

The staff performance and overall results from respondents in the Edmonton Metro are provided in the two graphs below.

#### **Edmonton Metro: EMS Staff Performance**



# **Edmonton Metro: Overall Expectations and Satisfaction**





# 4. Edmonton Suburban/Rural Results

The staff performance and overall results from respondents in the Edmonton Suburban/Rural Zone are provided in the two graphs below.

#### Edmonton Suburban/Rural: EMS Staff Perform