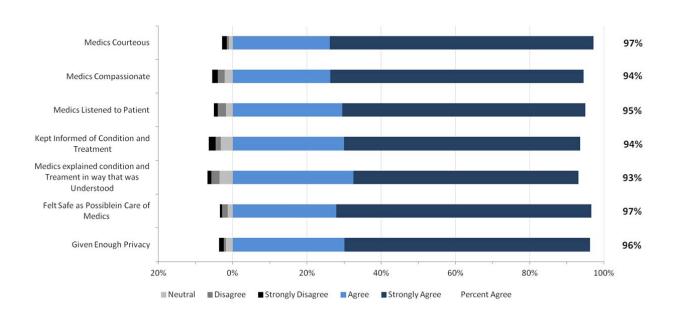

# 2. North Results

The staff performance and overall results from respondents in the North Zone are provided in the two graphs below.

#### North Zone: EMS Staff Performance

North Zone: Overall Expectations and Satisfaction