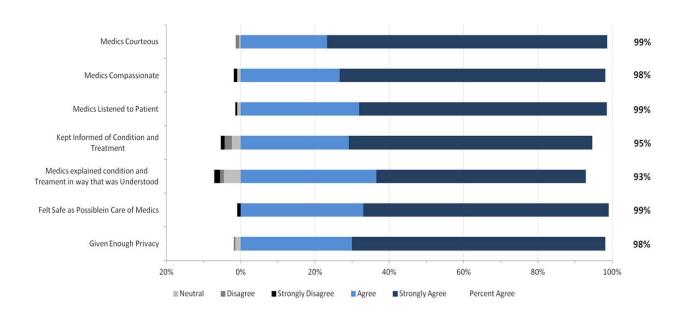

#### 1.1 AHS Overall Results

**AHS: Dispatch Measures** 

# AHS: EMS Staff Performance