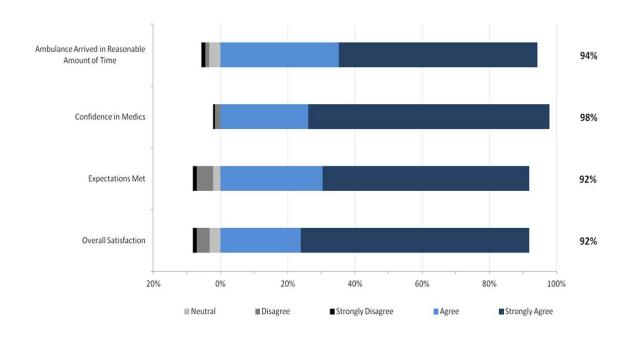

# 2. North Results

The staff performance and overall results from respondents in the North Zone are provided in the two graphs below.

#### North Zone: EMS Staff Performance

North Zone: Overall Expectations and Satisfaction