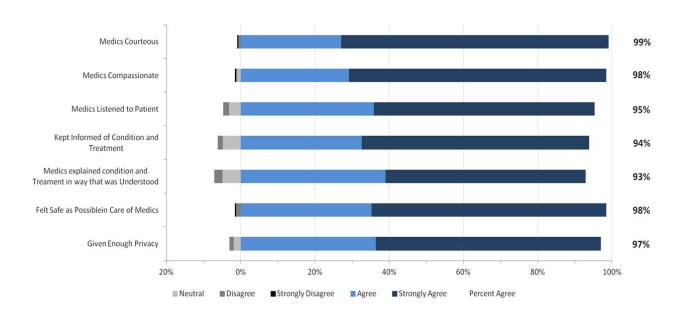

# 2. North Results

The staff performance and overall results from respondents in the North Zone are provided in the two graphs below.

#### North Zone: EMS Staff Performance

North Zone: Overall Expectations and Satisfaction