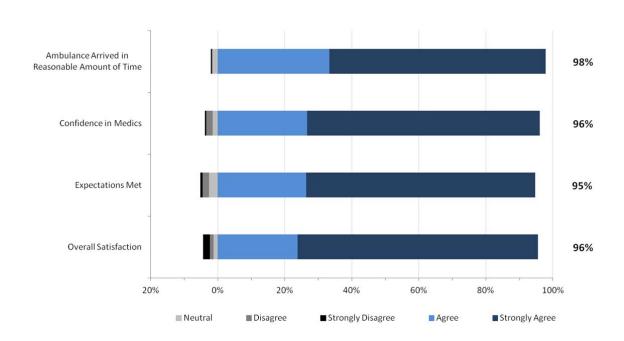

# 2. North Results

The staff performance and overall results from respondents in the North Zone are provided in the two graphs below.

#### North Zone: EMS Staff Performance

North Zone: Overall Expectations and Satisfaction