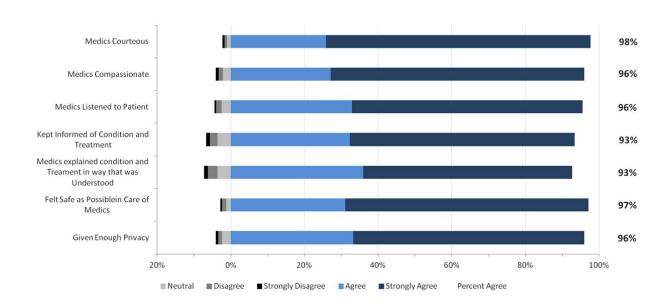

# AHS EMS Patient Experience Survey Results For Patients Served by AHS Direct Delivery Q3 2013/14

AHS is pleased to report the Q3 2013/14 results for the AHS EMS patient experience survey. Two thousand and twenty (2,020) EMS patients served in Q3 completed the survey.

The first section presents the results for AHS overall including responses specific to Dispatch Services. This is followed by the results specific to each AHS Zone. The Edmonton and Calgary Zone each include two EMS operational areas – Metro and Suburban/Rural. The Metro results are for the cities of Edmonton and Calgary. The Suburban/Rural results encompass the rest of the respective Zone.

#### 1.1 AHS Overall Results

**AHS: Dispatch Measures** 





# AHS: EMS Staff Performance



# AHS: Overall Expectations & Satisfaction





# 2. North Results

The staff performance and overall results from respondents in the North Zone are provided in the two graphs below.

#### North Zone: EMS Staff Performance



North Zone: Overall Expectations and Satisfaction





# 3. Edmonton Metro Results

The staff performance and overall results from respondents in the Edmonton Metro are provided in the two graphs below.

#### **Edmonton Metro: EMS Staff Performance**



# **Edmonton Metro: Overall Expectations and Satisfaction**





# 4. Edmonton Suburban/Rural Results

The staff performance and overall results from respondents in the Edmonton Suburban/Rural Zone are provided in the two graphs below.

#### Edmonton Suburban/Rural: EMS Staff Performance



#### Edmonton Suburban/Rur