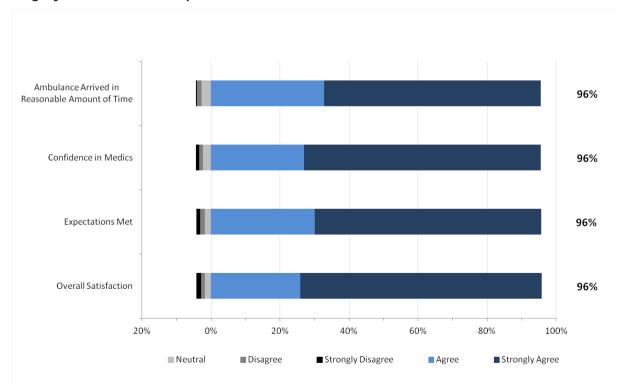

nd Satisfaction**





# 4. Edmonton Suburban/Rural Results

The staff performance and overall results from respondents in the Edmonton Suburban/Rural Zone are provided in the two graphs below.

#### Edmonton Suburban/Rural: EMS Staff Performance



#### Edmonton Suburban/Rural: Overall Expectations and Satisfaction





# 5. Central Results

The staff performance and overall results from respondents in the Central Zone are provided in the two graphs below.

#### Central: EMS Staff Performance



Central: Overall Expectations and Experience





# 6. Calgary Metro Results

The staff performance and overall results from respondents in the Calgary Metro are provided in the two graphs below.

#### Calgary Metro: EMS Staff Performance



# Calgary Metro: Overall Expectations and Satisfaction





# 7. Calgary Suburban/Rural Results

The staff performance and overall results from respondents in the Calgary Suburban/Rural Zone are provided in the two graphs below.

#### Calgary Suburban/Rural: EMS Staff Performance



# Calgary Suburban/Rural: Overall Expectations and Satisfaction





# 8. South Results

The staff performance and overall results from respondents in the South Zone are provided in the two graphs below.

South: EMS Staff Performance



South: Overall Expectations and Performance