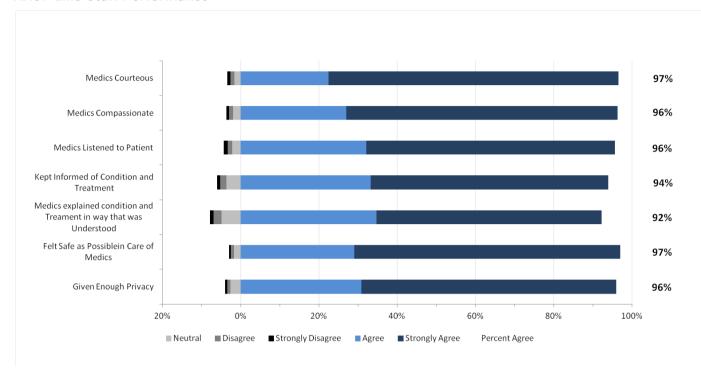

# AHS EMS Patient Experience Survey Results For Patients Served by AHS Direct Delivery O4 2013/14

AHS is pleased to report the Q4 2013/14 results for the AHS EMS patient experience survey. Two thousand and eighty one (2,081) EMS patients served in Q4 completed the survey.

The first section presents the results for AHS overall including responses specific to Dispatch Services. This is followed by the results specific to each AHS Zone. The Edmonton and Calgary Zone each include two EMS operational areas – Metro and Suburban/Rural. The Metro results are for the cities of Edmonton and Calgary. The Suburban/Rural results encompass the rest of the respective Zone.

#### 1.1 AHS Overall Results

#### AHS: Dispatch Measures





#### **AHS: EMS Staff Performance**



#### **AHS: Overall Expectations & Satisfaction**





# 2. North Results

The staff performance and overall results from respondents in the North Zone are provided in the two graphs below.

North Zone: EMS Staff Performance



North Zone: Overall Expectations and Satisfaction





# 3. Edmonton Metro Results

The staff performance and overall results from respondents in the Edmonton Metro are provided in the two graphs below.

#### **Edmonton Metro: EMS Staff Performance**



# **Edmonton Metro: Overall Expectations and Satisfaction**





# 4. Edmonton Suburban/Rural Results

The staff performance and overall results from respondents in the Edmonton Suburban/Rural Zone are provided in the two graphs below.

#### Edmonton Suburban/Rural: EMS Staff Performance



#### Edmonton Suburban/R