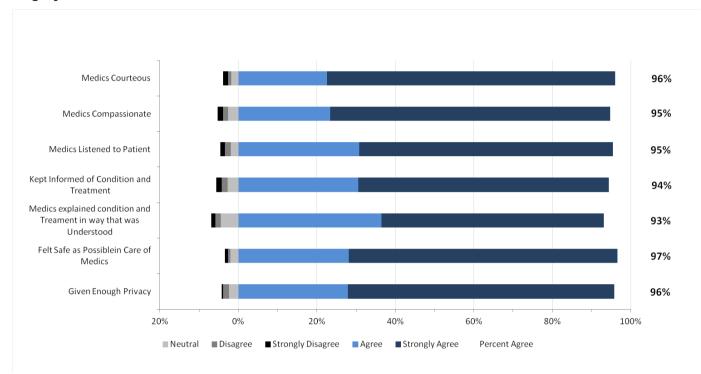

erformance**



# **Edmonton Metro: Overall Expectations and Satisfaction**





# 4. Edmonton Suburban/Rural Results

The staff performance and overall results from respondents in the Edmonton Suburban/Rural Zone are provided in the two graphs below.

#### Edmonton Suburban/Rural: EMS Staff Performance



#### Edmonton Suburban/Rural: Overall Expectations and Satisfaction





# 5. Central Results

The staff performance and overall results from respondents in the Central Zone are provided in the two graphs below.

#### Central: EMS Staff Performance



Central: Overall Expectations and Experience





# 6. Calgary Metro Results

The staff performance and overall results from respondents in the Calgary Metro are provided in the two graphs below.

#### Calgary Metro: EMS Staff Performance



# Calgary Metro: Overall Expectations and Satisfaction





# 7. Calgary Suburban/Rural Results

The staff performance and overall results from respondents in the Calgary Suburban/Rural Zone are provided in the two graphs below.

#### Calgary Suburban/Rural: EMS Staff Performance



# Calgary Suburban/Rural: Overall Expectations and Satisfaction





# 8. South Results

The staff performance and overall results from respondents in the South Zone are provided in the two graphs below.

South: EMS Staff Performance



South: Overall Expectations and Performance