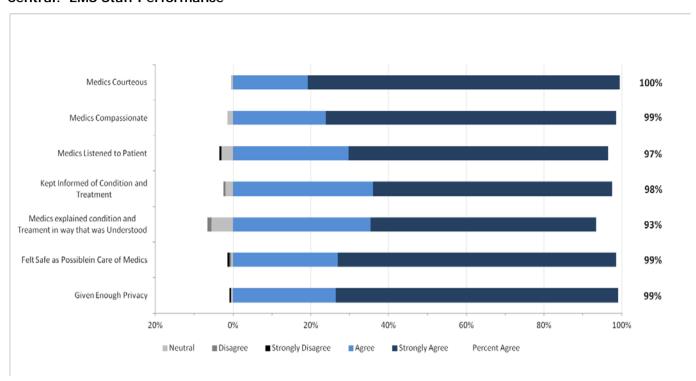

#### Central: EMS Staff Performance

Central: Overall Expectations and Experience