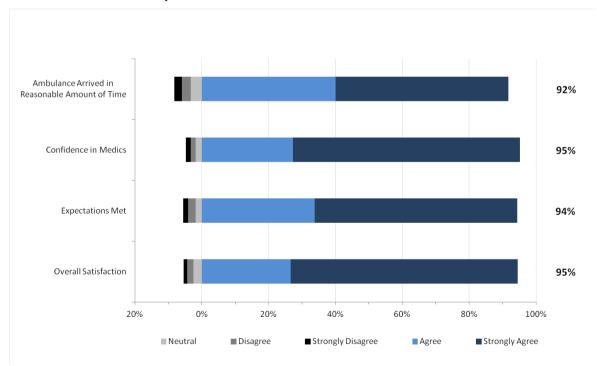

completed the survey.

The first section presents the results for AHS overall including responses specific to Dispatch Services. This is followed by the results specific to each AHS Zone. The Edmonton and Calgary Zone each include two EMS operational areas – Metro and Suburban/Rural. The Metro results are for the cities of Edmonton and Calgary. The Suburban/Rural results encompass the rest of the respective Zone.

#### 1.1 AHS Overall Results

#### AHS: Dispatch Measures





#### **AHS: EMS Staff Performance**



#### **AHS: Overall Expectations & Satisfaction**





# 2. North Results

The staff performance and overall results from respondents in the North Zone are provided in the two graphs below.

North Zone: EMS Staff Performance



North Zone: Overall Expectations and Satisfaction





# 3. Edmonton Metro Results

The staff performance and overall results from respondents in the Edmonton Metro are provided in the two graphs below.

#### **Edmonton Metro: EMS Staff Performance**



# **Edmonton Metro: Overall Expectations and Satisfaction**





# 4. Edmonton Suburban/Rural Results

The staff performance and overall results from respondents in the Edmonton Suburban/Rural Zone are provided in the two graphs below.

#### Edmonton Suburban/Rural: EMS Staff Performance



#### Edmonton Suburban/Rural: Overall Expectations and Satisfaction





# 5. Central Results

The staff performance and overall results from respondents in the Central Zone are provided in the two graphs below.

#### Central: EMS Staff Performance



Central: Overall Expectations and Experience





# 6