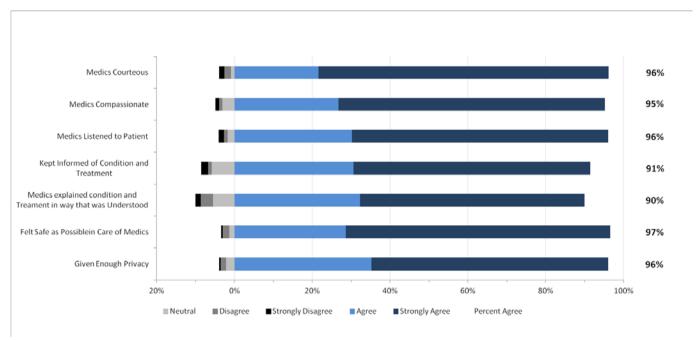

# 3. Edmonton Metro Results

The staff performance and overall results from respondents in the Edmonton Metro are provided in the two graphs below.

#### **Edmonton Metro: EMS Staff Performance**