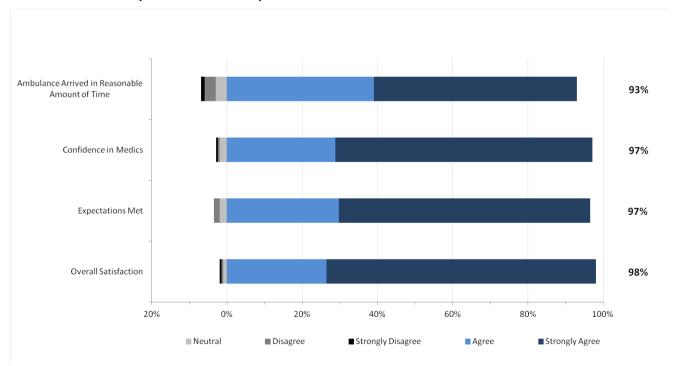

ction





# 3. Edmonton Metro Results

The staff performance and overall results from respondents in the Edmonton Metro are provided in the two graphs below.

#### **Edmonton Metro: EMS Staff Performance**



# **Edmonton Metro: Overall Expectations and Satisfaction**





# 4. Edmonton Suburban/Rural Results

The staff performance and overall results from respondents in the Edmonton Suburban/Rural Zone are provided in the two graphs below.

#### Edmonton Suburban/Rural: EMS Staff Performance



#### Edmonton Suburban/Rural: Overall Expectations and Satisfaction





# 5. Central Results

The staff performance and overall results from respondents in the Central Zone are provided in the two graphs below.

#### Central: EMS Staff Performance



Central: Overall Expectations and Experience





# 6. Calgary Metro Results

The staff performance and overall results from respondents in the Calgary Metro are provided in the two graphs below.

#### Calgary Metro: EMS Staff Performance



# Calgary Metro: Overall Expectations and Satisfaction





# 7. Calgary Suburban/Rural Results

The staff performance and overall results from respondents in the Calgary Suburban/Rural Zone are provided in the two graphs below.

#### Calgary Suburban/Rural: EMS Staff Performance



# Calgary Suburban/Rural: Overall Expectations and Satisfaction





# 8. South Results

The staff performance and overall results from respondents in the South Zone are provided in the two graphs below.

South: EMS Staff Performance



South: Overall Expectations and Performance