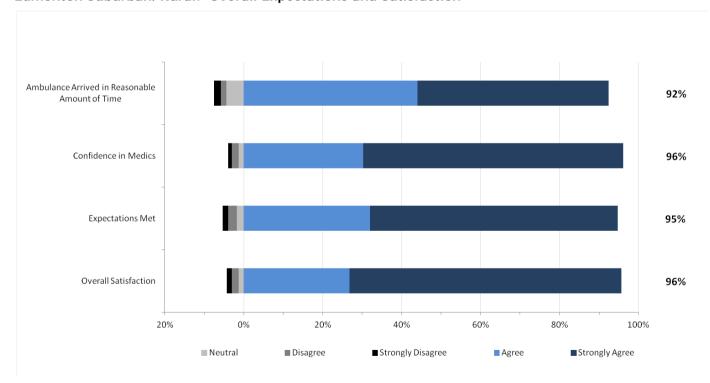

tion**





# 2. North Results

The staff performance and overall results from respondents in the North Zone are provided in the two graphs below.

North Zone: EMS Staff Performance



North Zone: Overall Expectations and Satisfaction





# 3. Edmonton Metro Results

The staff performance and overall results from respondents in the Edmonton Metro are provided in the two graphs below.

#### **Edmonton Metro: EMS Staff Performance**



# **Edmonton Metro: Overall Expectations and Satisfaction**





# 4. Edmonton Suburban/Rural Results

The staff performance and overall results from respondents in the Edmonton Suburban/Rural Zone are provided in the two graphs below.

#### Edmonton Suburban/Rural: EMS Staff Performance



#### Edmonton Suburban/Rural: Overall Expectations and Satisfaction





# 5. Central Results

The staff performance and overall results from respondents in the Central Zone are provided in the two graphs below.

#### Central: EMS Staff Performance



Central: Overall Expectations and Experience





# 6. Calgary Metro Results

The staff performance and overall results from respondents in the Calgary Metro are provided in the two graphs below.

#### Calgary Metro: EMS Staff Performance



# Calgary Metro: Overall Expectations and Satisfaction





# 7. Calgary Suburban/Rural Results

The staff performance and overall results from respondents in the Calgary Suburban/Rural Zone are provided in the two graphs below.

#### Calgary Suburban/Rural: EMS Staff Performance



# Calgary Suburban/Rural: Overall Expectations and Satisfaction





# 8. South Results

Th