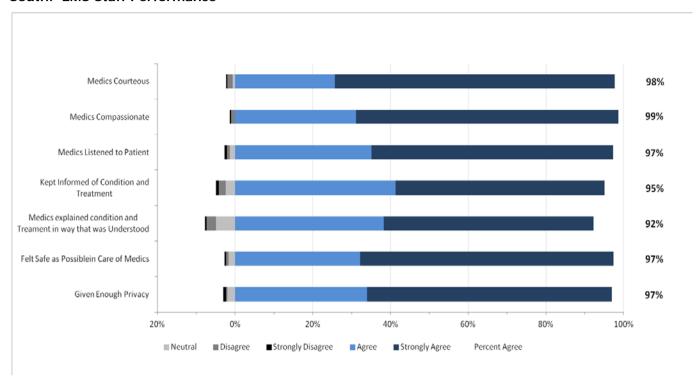

# 8. South Results

The staff performance and overall results from respondents in the South Zone are provided in the two graphs below.

South: EMS Staff Performance

South: Overall Expectations and Performance