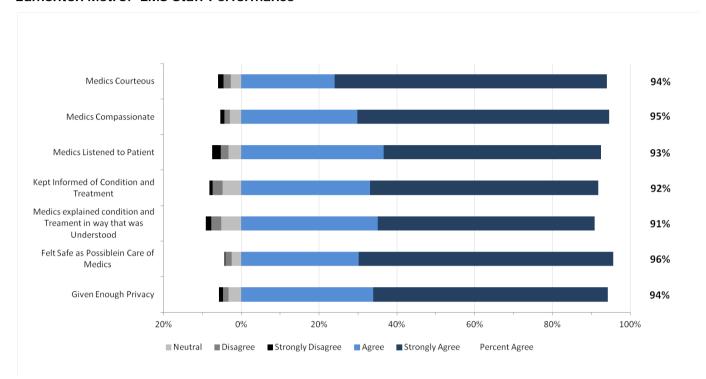

and Calgary Zone each include two EMS operational areas – Metro and Suburban/Rural. The Metro results are for the cities of Edmonton and Calgary. The Suburban/Rural results encompass the rest of the respective Zone.

#### 1.1 AHS Overall Results

#### AHS: Dispatch Measures





#### **AHS: EMS Staff Performance**



#### **AHS: Overall Expectations & Satisfaction**





# 2. North Results

The staff performance and overall results from respondents in the North Zone are provided in the two graphs below.

North Zone: EMS Staff Performance



North Zone: Overall Expectations and Satisfaction





# 3. Edmonton Metro Results

The staff performance and overall results from respondents in the Edmonton Metro are provided in the two graphs below.

#### **Edmonton Metro: EMS Staff Performance**



# **Edmonton Metro: Overall Expectations and Satisfaction**





# 4. Edmonton Suburban/Rural Results

The staff performance and overall results from respondents in the Edmonton Suburban/Rural Zone are provided in the two graphs below.

#### Edmonton Suburban/Rural: EMS Staff Performance



#### Edmonton Suburban/Rural: Overall Expectations and Satisfaction





# 5. Central Results

The staff performance and overall results from respondents in the Central Zone are provided in the two graphs below.

#### Central: EMS Staff Performance



Central: Overall Expectations and Experience





# 6. Calgary Metro Results

The staff performance and overall results from respondents in the Calgary Metro are provided in the two graphs below.

#### Calgary Metro: EMS Staff Performance



# Calgary Me