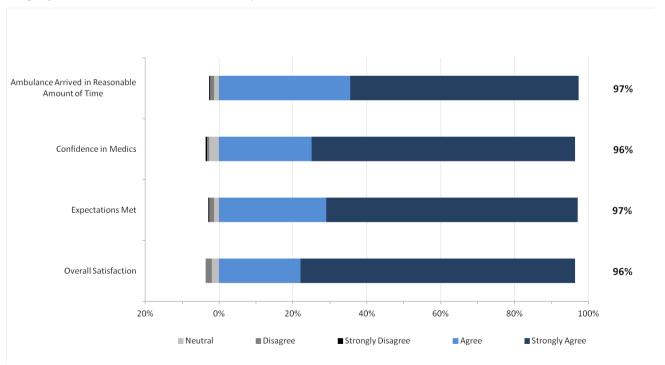

# 8. South Results

The staff performance and overall results from respondents in the South Zone are provided in the two graphs below.

South: EMS Staff Performance

South: Overall Expectations and Performance