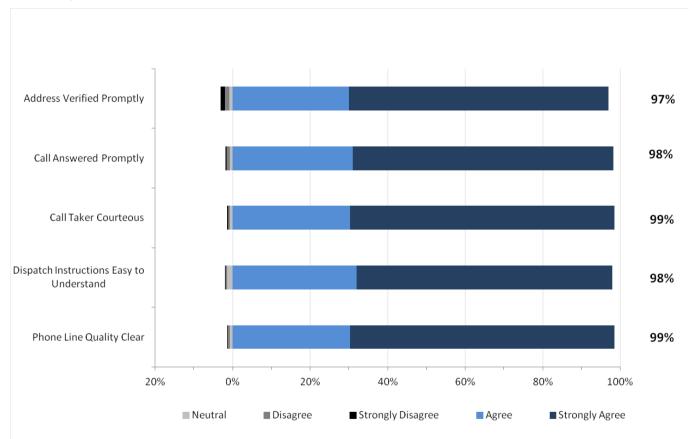

# AHS EMS Patient Experience Survey Results For Patients Served by AHS Direct Delivery O4 2013/14

AHS is pleased to report the Q4 2013/14 results for the AHS EMS patient experience survey. Two thousand and eighty one (2,081) EMS patients served in Q4 completed the survey.

The first section presents the results for AHS overall including responses specific to Dispatch Services. This is followed by the results specific to each AHS Zone. The Edmonton and Calgary Zone each include two EMS operational areas – Metro and Suburban/Rural. The Metro results are for the cities of Edmonton and Calgary. The Suburban/Rural results encompass the rest of the respective Zone.

#### 1.1 AHS Overall Results

#### AHS: Dispatch Measures





#### **AHS: EMS Staff Performance**



#### **AHS: Overall Expectations & Satisfaction**





# 2. North Results

The staff performance and overall results from respondents in the North Zone are provided in the two graphs below.

North Zone: EMS Staff Performance



North Zone: Overall Expectations and Satisfaction





# 3. Edmonton Metro Results

The staff performance and overall results from respondents in the Edmonton Metro are provided in the two graphs below.

#### **Edmonton Metro: EMS Staff Performance**



# **Edmonton Metro: Overall Expectations and Satisfaction**





# 4. Edmonton Suburban/Rural Results

The staff performance and overall results from respondents in the Edmonton Suburban/Rural Zone are provided in the two graphs below.

#### Edmonton Suburban/Rural: EMS Staf