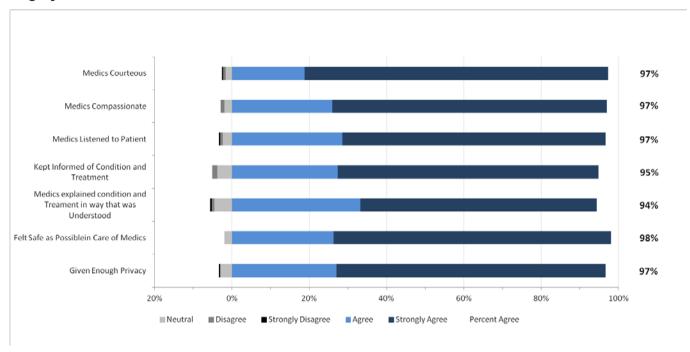

MS Staff Performance



#### Edmonton Suburban/Rural: Overall Expectations and Satisfaction





# 5. Central Results

The staff performance and overall results from respondents in the Central Zone are provided in the two graphs below.

#### Central: EMS Staff Performance



Central: Overall Expectations and Experience





# 6. Calgary Metro Results

The staff performance and overall results from respondents in the Calgary Metro are provided in the two graphs below.

#### Calgary Metro: EMS Staff Performance



# Calgary Metro: Overall Expectations and Satisfaction





# 7. Calgary Suburban/Rural Results

The staff performance and overall results from respondents in the Calgary Suburban/Rural Zone are provided in the two graphs below.

#### Calgary Suburban/Rural: EMS Staff Performance



# Calgary Suburban/Rural: Overall Expectations and Satisfaction





# 8. South Results

The staff performance and overall results from respondents in the South Zone are provided in the two graphs below.

South: EMS Staff Performance



South: Overall Expectations and Performance