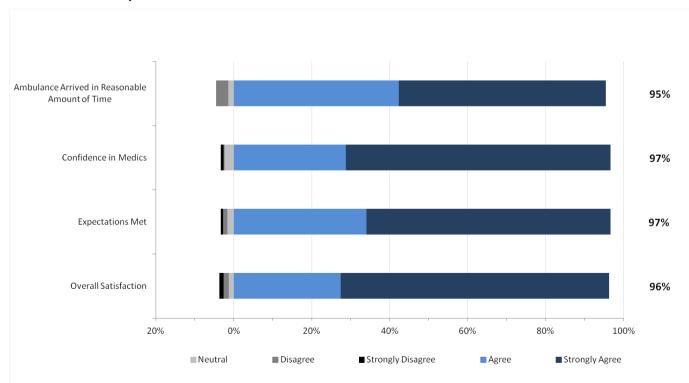

Overall Expectations and Experience





# 6. Calgary Metro Results

The staff performance and overall results from respondents in the Calgary Metro are provided in the two graphs below.

#### Calgary Metro: EMS Staff Performance



# Calgary Metro: Overall Expectations and Satisfaction





# 7. Calgary Suburban/Rural Results

The staff performance and overall results from respondents in the Calgary Suburban/Rural Zone are provided in the two graphs below.

#### Calgary Suburban/Rural: EMS Staff Performance



# Calgary Suburban/Rural: Overall Expectations and Satisfaction





# 8. South Results

The staff performance and overall results from respondents in the South Zone are provided in the two graphs below.

South: EMS Staff Performance



South: Overall Expectations and Performance