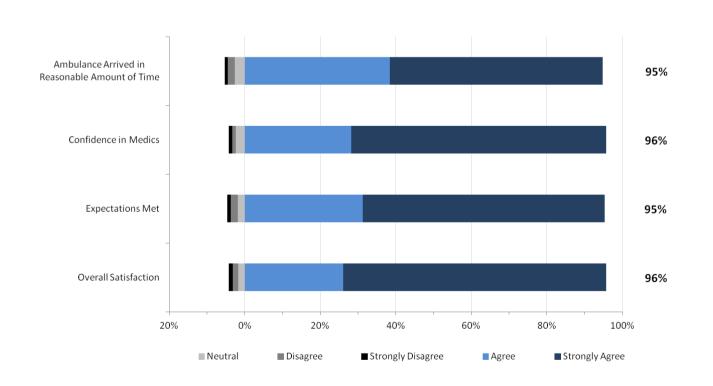

ience Survey Results For Patients Served by AHS Direct Delivery O4 2013/14

AHS is pleased to report the Q4 2013/14 results for the AHS EMS patient experience survey. Two thousand and eighty one (2,081) EMS patients served in Q4 completed the survey.

The first section presents the results for AHS overall including responses specific to Dispatch Services. This is followed by the results specific to each AHS Zone. The Edmonton and Calgary Zone each include two EMS operational areas – Metro and Suburban/Rural. The Metro results are for the cities of Edmonton and Calgary. The Suburban/Rural results encompass the rest of the respective Zone.

#### 1.1 AHS Overall Results

#### AHS: Dispatch Measures





#### **AHS: EMS Staff Performance**



#### **AHS: Overall Expectations & Satisfaction**





# 2. North Results

The staff performance and overall results from respondents in the North Zone are provided in the two graphs below.

North Zone: EMS Staff Performance



North Zone: Overall Expectations and Satisfaction





# 3. Edmonton Metro Results

The staff performance and overall results from respondents in the Edmonton Metro are provided in the two graphs below.

#### **Edmonton Metro: EMS Staff Performance**



# **Edmonton Metro: Overall Expectations and Satisfaction**





# 4. Edmonton Suburban/Rural Results

The staff performance and overall results from respondents in the Edmonton Suburban/Rural Zone are provided in the two graphs below.

#### Edmonton Suburban/Rural: EMS Staff Performance



#### Edmonton Suburban/Rural: Overall Expectations and Satisfaction





# 5.