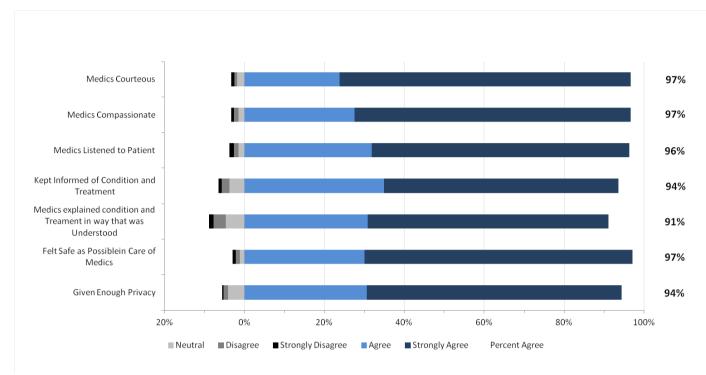

# 2. North Results

The staff performance and overall results from respondents in the North Zone are provided in the two graphs below.

North Zone: EMS Staff Performance

North Zone: Overall Expectations and Satisfaction