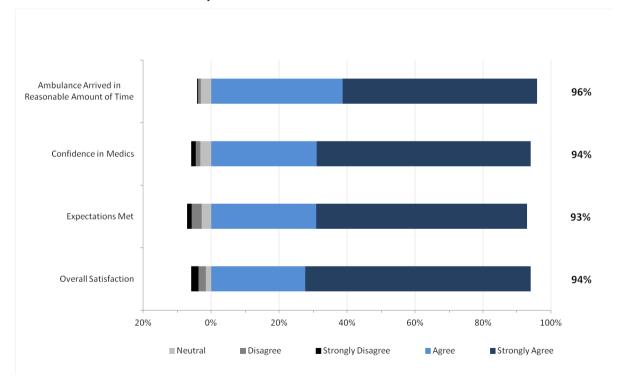

# 3. Edmonton Metro Results

The staff performance and overall results from respondents in the Edmonton Metro are provided in the two graphs below.

# **Edmonton Metro: Overall Expectations and Satisfaction**