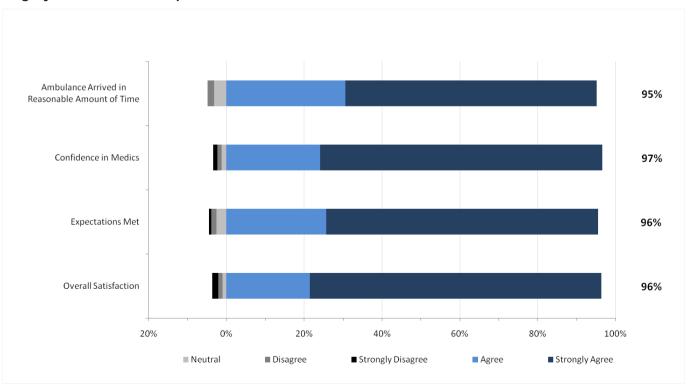

ations and Satisfaction**





# 4. Edmonton Suburban/Rural Results

The staff performance and overall results from respondents in the Edmonton Suburban/Rural Zone are provided in the two graphs below.

#### Edmonton Suburban/Rural: EMS Staff Performance



# Edmonton Suburban/Rural: Overall Expectations and Satisfaction





# 5. Central Results

The staff performance and overall results from respondents in the Central Zone are provided in the two graphs below.

#### Central: EMS Staff Performance



Central: Overall Expectations and Experience





# 6. Calgary Metro Results

The staff performance and overall results from respondents in the Calgary Metro are provided in the two graphs below.

# Calgary Metro: EMS Staff Performance



Calgary Metro: Overall Expectations and Satisfaction





# 7. Calgary Suburban/Rural Results

The staff performance and overall results from respondents in the Calgary Suburban/Rural Zone are provided in the two graphs below.

# Calgary Suburban/Rural: EMS Staff Performance



Calgary Suburban/Rural: Overall Expectations and Satisfaction





# 8. South Results

The staff performance and overall results from respondents in the South Zone are provided in the two graphs below.

South: EMS Staff Performance



South: Overall Expectations and Performance