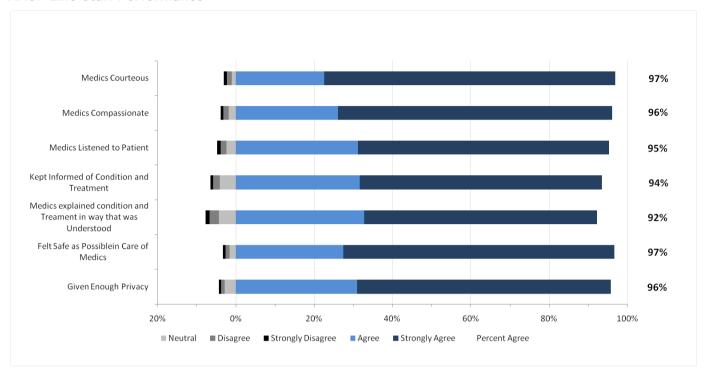

# AHS EMS Patient Experience Survey Results For Patients Served by AHS Direct Delivery Q1 2014/15

AHS is pleased to report the Q4 2013/14 results for the AHS EMS patient experience survey. Two thousand and three hundred sixty six (2,366) EMS patients served in Q1 completed the survey.

The first section presents the results for AHS overall including responses specific to Dispatch Services. This is followed by the results specific to each AHS Zone. The Edmonton and Calgary Zone each include two EMS operational areas – Metro and Suburban/Rural. The Metro results are for the cities of Edmonton and Calgary. The Suburban/Rural results encompass the rest of the respective Zone.

#### 1.1 AHS Overall Results

#### AHS: Dispatch Measures





# **AHS: EMS Staff Performance**



### **AHS: Overall Expectations & Satisfaction**





# 2. North Results

The staff performance and overall results from respondents in the North Zone are provided in the two graphs below.

North Zone: EMS Staff Performance



North Zone: Overall Expectations and Satisfaction





# 3. Edmonton Metro Results

The staff performance and overall results from respondents in the Edmonton Metro are provided in the two graphs below.

#### **Edmonton Metro: EMS Staff Performance**



# **Edmonton Metro: Overall Expectations and Satisfaction**





# 4. Edmonton Suburban/Rural Results

The staff performance and overall results from respondents in the Edmonton Suburban/Rural Zone are provided in the two graphs below.

#### Edmonton Suburban/Rural: EMS Staff Performance



# Edmonton Suburban/Rural