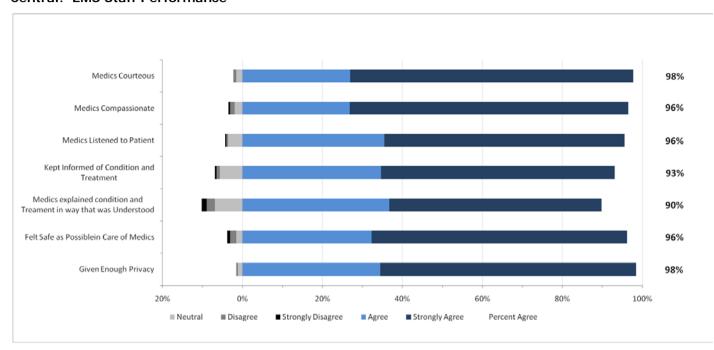

# 5. Central Results

The staff performance and overall results from respondents in the Central Zone are provided in the two graphs below.

#### Central: EMS Staff Performance

Central: Overall Expectations and Experience