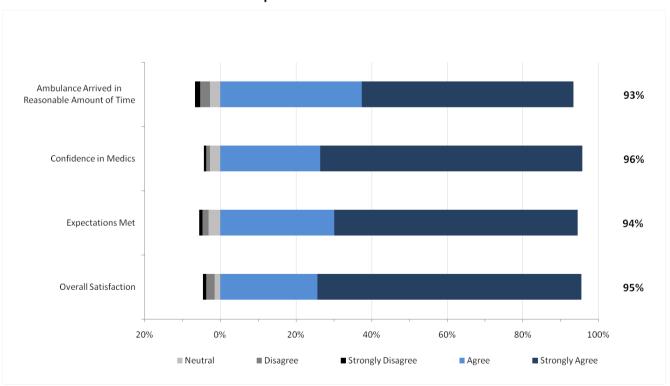

faction**





# 2. North Results

The staff performance and overall results from respondents in the North Zone are provided in the two graphs below.

North Zone: EMS Staff Performance



North Zone: Overall Expectations and Satisfaction





# 3. Edmonton Metro Results

The staff performance and overall results from respondents in the Edmonton Metro are provided in the two graphs below.

#### **Edmonton Metro: EMS Staff Performance**



# **Edmonton Metro: Overall Expectations and Satisfaction**





# 4. Edmonton Suburban/Rural Results

The staff performance and overall results from respondents in the Edmonton Suburban/Rural Zone are provided in the two graphs below.

#### Edmonton Suburban/Rural: EMS Staff Performance



# Edmonton Suburban/Rural: Overall Expectations and Satisfaction





# 5. Central Results

The staff performance and overall results from respondents in the Central Zone are provided in the two graphs below.

#### Central: EMS Staff Performance



Central: Overall Expectations and Experience





# 6. Calgary Metro Results

The staff performance and overall results from respondents in the Calgary Metro are provided in the two graphs below.

# Calgary Metro: EMS Staff Performance



Calgary Metro: Overall Expectations and Satisfaction





# 7. Calgary Suburban/Rural Results

The staff performance and overall results from respondents in the Calgary Suburban/Rural Zone are provided in the two graphs below.

# Calgary Suburban/Rural: EMS Staff Performance



Calgary Suburban/Rural: Overall Expectations and Satisfaction





# 8. South Results

The staff pe