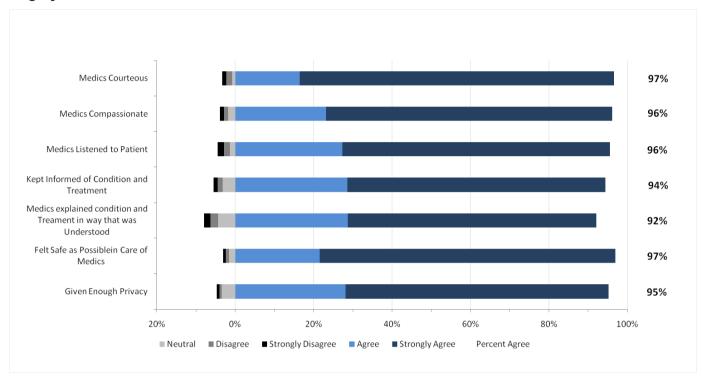

taff Performance**



# **Edmonton Metro: Overall Expectations and Satisfaction**





# 4. Edmonton Suburban/Rural Results

The staff performance and overall results from respondents in the Edmonton Suburban/Rural Zone are provided in the two graphs below.

#### Edmonton Suburban/Rural: EMS Staff Performance



# Edmonton Suburban/Rural: Overall Expectations and Satisfaction





# 5. Central Results

The staff performance and overall results from respondents in the Central Zone are provided in the two graphs below.

#### Central: EMS Staff Performance



Central: Overall Expectations and Experience





# 6. Calgary Metro Results

The staff performance and overall results from respondents in the Calgary Metro are provided in the two graphs below.

# Calgary Metro: EMS Staff Performance



Calgary Metro: Overall Expectations and Satisfaction





# 7. Calgary Suburban/Rural Results

The staff performance and overall results from respondents in the Calgary Suburban/Rural Zone are provided in the two graphs below.

# Calgary Suburban/Rural: EMS Staff Performance



Calgary Suburban/Rural: Overall Expectations and Satisfaction





# 8. South Results

The staff performance and overall results from respondents in the South Zone are provided in the two graphs below.

South: EMS Staff Performance



South: Overall Expectations and Performance