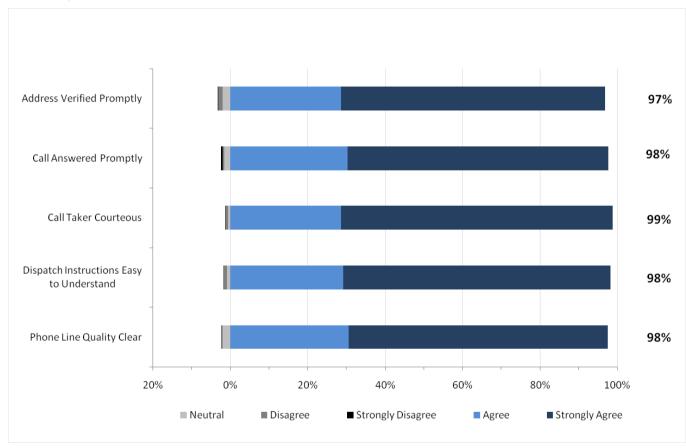

# AHS EMS Patient Experience Survey Results For Patients Served by AHS Direct Delivery Q1 2014/15

AHS is pleased to report the Q4 2013/14 results for the AHS EMS patient experience survey. Two thousand and three hundred sixty six (2,366) EMS patients served in Q1 completed the survey.

The first section presents the results for AHS overall including responses specific to Dispatch Services. This is followed by the results specific to each AHS Zone. The Edmonton and Calgary Zone each include two EMS operational areas – Metro and Suburban/Rural. The Metro results are for the cities of Edmonton and Calgary. The Suburban/Rural results encompass the rest of the respective Zone.

#### 1.1 AHS Overall Results

#### AHS: Dispatch Measures





# **AHS: EMS Staff Performance**



### **AHS: Overall Expectations & Satisfaction**





# 2. North Results

The staff performance and overall results from respondents in the North Zone are provided in the two graphs below.

North Zone: EMS Staff Performance



North Zone: Overall Expectations and Satisfaction





# 3. Edmonton Metro Results

The staff performance and overall results from respondents in the Edmonton Metro are provided in the two graphs below.

#### **Edmonton Metro: EMS Staff Performance**



# **Edmonton Metro: Overall Expectations and Satisfaction**





# 4. Edmonton Suburban/Rural Results

The staff performance and overall results from respondents in the Edmonton Suburban/Rural Zone are provided in the two graphs below.

#### Edmonton Suburban/Rural: EMS Staff Pe