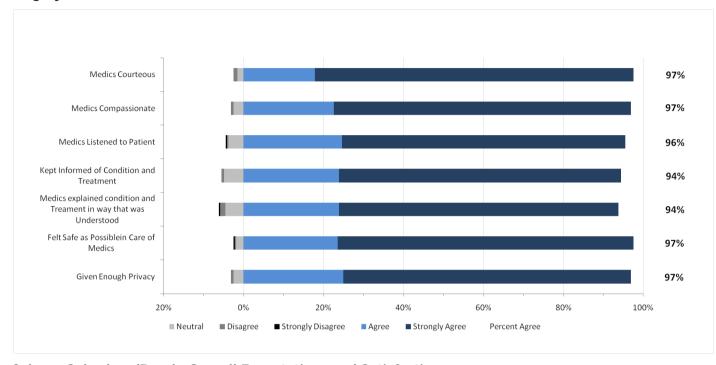

an/Rural: EMS Staff Performance



# Edmonton Suburban/Rural: Overall Expectations and Satisfaction





# 5. Central Results

The staff performance and overall results from respondents in the Central Zone are provided in the two graphs below.

#### Central: EMS Staff Performance



Central: Overall Expectations and Experience





# 6. Calgary Metro Results

The staff performance and overall results from respondents in the Calgary Metro are provided in the two graphs below.

# Calgary Metro: EMS Staff Performance



Calgary Metro: Overall Expectations and Satisfaction





# 7. Calgary Suburban/Rural Results

The staff performance and overall results from respondents in the Calgary Suburban/Rural Zone are provided in the two graphs below.

# Calgary Suburban/Rural: EMS Staff Performance



Calgary Suburban/Rural: Overall Expectations and Satisfaction





# 8. South Results

The staff performance and overall results from respondents in the South Zone are provided in the two graphs below.

South: EMS Staff Performance



South: Overall Expectations and Performance