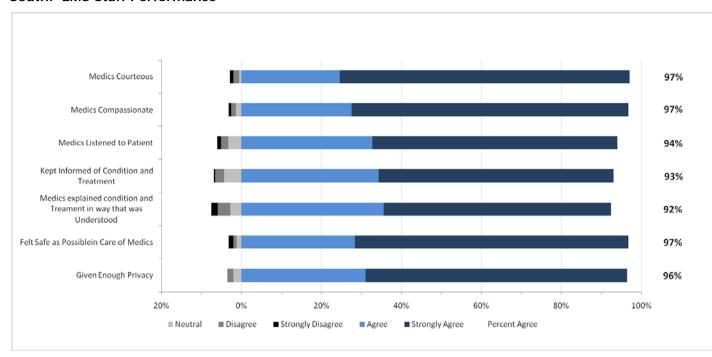

# 8. South Results

The staff performance and overall results from respondents in the South Zone are provided in the two graphs below.

South: EMS Staff Performance

South: Overall Expectations and Performance