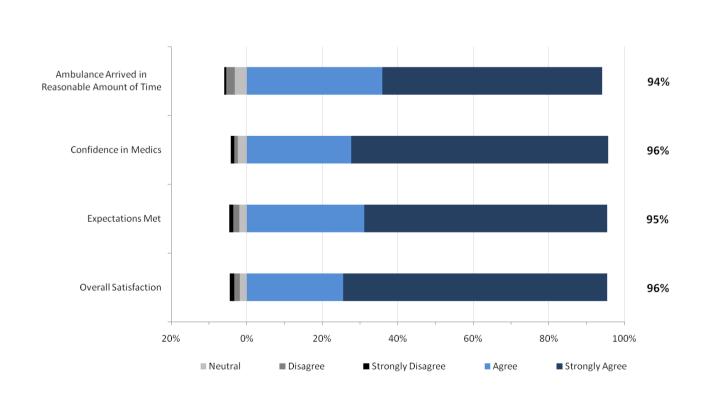

vey Results For Patients Served by AHS Direct Delivery Q1 2014/15

AHS is pleased to report the Q4 2013/14 results for the AHS EMS patient experience survey. Two thousand and three hundred sixty six (2,366) EMS patients served in Q1 completed the survey.

The first section presents the results for AHS overall including responses specific to Dispatch Services. This is followed by the results specific to each AHS Zone. The Edmonton and Calgary Zone each include two EMS operational areas – Metro and Suburban/Rural. The Metro results are for the cities of Edmonton and Calgary. The Suburban/Rural results encompass the rest of the respective Zone.

#### 1.1 AHS Overall Results

#### AHS: Dispatch Measures





# **AHS: EMS Staff Performance**



### **AHS: Overall Expectations & Satisfaction**





# 2. North Results

The staff performance and overall results from respondents in the North Zone are provided in the two graphs below.

North Zone: EMS Staff Performance



North Zone: Overall Expectations and Satisfaction





# 3. Edmonton Metro Results

The staff performance and overall results from respondents in the Edmonton Metro are provided in the two graphs below.

#### **Edmonton Metro: EMS Staff Performance**



# **Edmonton Metro: Overall Expectations and Satisfaction**





# 4. Edmonton Suburban/Rural Results

The staff performance and overall results from respondents in the Edmonton Suburban/Rural Zone are provided in the two graphs below.

#### Edmonton Suburban/Rural: EMS Staff Performance



# Edmonton Suburban/Rural: Overall Expectations and Satisfaction





# 5. Ce