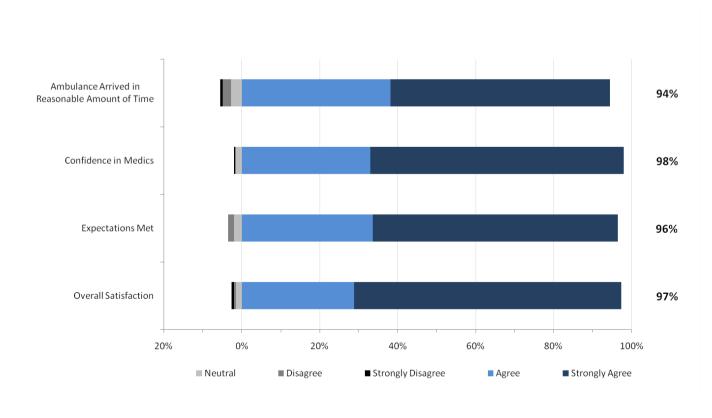

n Q1 completed the survey.

The first section presents the results for AHS overall including responses specific to Dispatch Services. This is followed by the results specific to each AHS Zone. The Edmonton and Calgary Zone each include two EMS operational areas – Metro and Suburban/Rural. The Metro results are for the cities of Edmonton and Calgary. The Suburban/Rural results encompass the rest of the respective Zone.

#### 1.1 AHS Overall Results

#### AHS: Dispatch Measures





# **AHS: EMS Staff Performance**



### **AHS: Overall Expectations & Satisfaction**





# 2. North Results

The staff performance and overall results from respondents in the North Zone are provided in the two graphs below.

North Zone: EMS Staff Performance



North Zone: Overall Expectations and Satisfaction





# 3. Edmonton Metro Results

The staff performance and overall results from respondents in the Edmonton Metro are provided in the two graphs below.

#### **Edmonton Metro: EMS Staff Performance**



# **Edmonton Metro: Overall Expectations and Satisfaction**





# 4. Edmonton Suburban/Rural Results

The staff performance and overall results from respondents in the Edmonton Suburban/Rural Zone are provided in the two graphs below.

#### Edmonton Suburban/Rural: EMS Staff Performance



# Edmonton Suburban/Rural: Overall Expectations and Satisfaction





# 5. Central Results

The staff performance and overall results from respondents in the Central Zone are provided in the two graphs below.

#### Central: EMS Staff Performance



Central: Overall Expectations and Experience





# 6. C