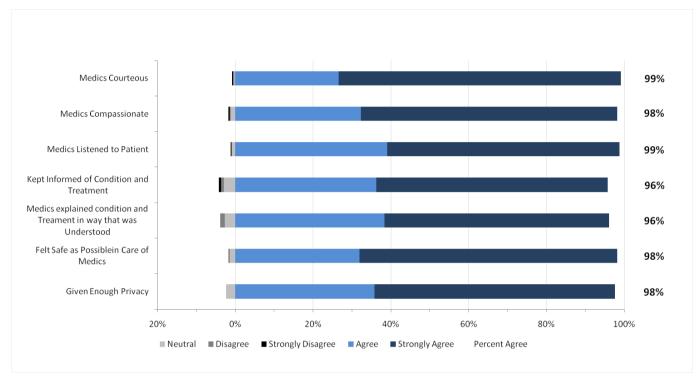

# 2. North Results

The staff performance and overall results from respondents in the North Zone are provided in the two graphs below.

North Zone: EMS Staff Performance

North Zone: Overall Expectations and Satisfaction