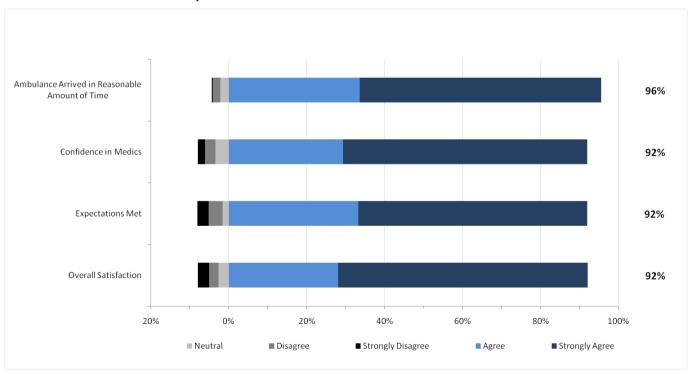

# 2. North Results

The staff performance and overall results from respondents in the North Zone are provided in the two graphs below.

North Zone: EMS Staff Performance

North Zone: Overall Expectations and Satisfaction