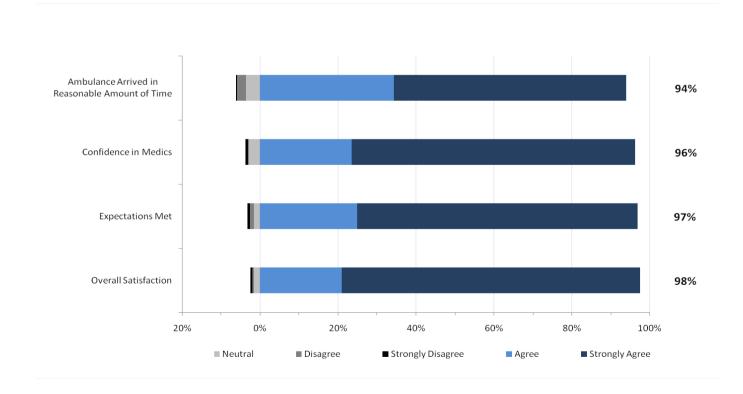

# 8. South Results

The staff performance and overall results from respondents in the South Zone are provided in the two graphs below.

South: EMS Staff Performance

South: Overall Expectations and Performance