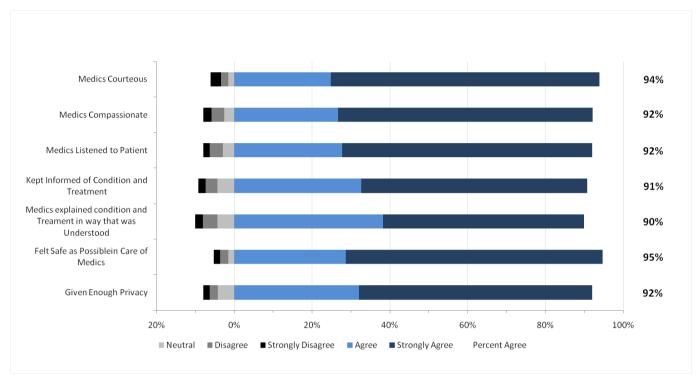

nton and Calgary Zone each include two EMS operational areas – Metro and Suburban/Rural. The Metro results are for the cities of Edmonton and Calgary. The Suburban/Rural results encompass the rest of the respective Zone.

#### 1.1 AHS Overall Results

#### AHS: Dispatch Measures





# **AHS: EMS Staff Performance**



### **AHS: Overall Expectations & Satisfaction**





# 2. North Results

The staff performance and overall results from respondents in the North Zone are provided in the two graphs below.

North Zone: EMS Staff Performance



North Zone: Overall Expectations and Satisfaction





# 3. Edmonton Metro Results

The staff performance and overall results from respondents in the Edmonton Metro are provided in the two graphs below.

#### **Edmonton Metro: EMS Staff Performance**



# **Edmonton Metro: Overall Expectations and Satisfaction**





# 4. Edmonton Suburban/Rural Results

The staff performance and overall results from respondents in the Edmonton Suburban/Rural Zone are provided in the two graphs below.

#### Edmonton Suburban/Rural: EMS Staff Performance



# Edmonton Suburban/Rural: Overall Expectations and Satisfaction





# 5. Central Results

The staff performance and overall results from respondents in the Central Zone are provided in the two graphs below.

#### Central: EMS Staff Performance



Central: Overall Expectations and Experience





# 6. Calgary Metro Results

The staff performance and overall results from respondents in the Calgary Metro are provided in the two graphs below.

# Calgary Metro: EMS Staff Performance



Calgary Metro: Ove