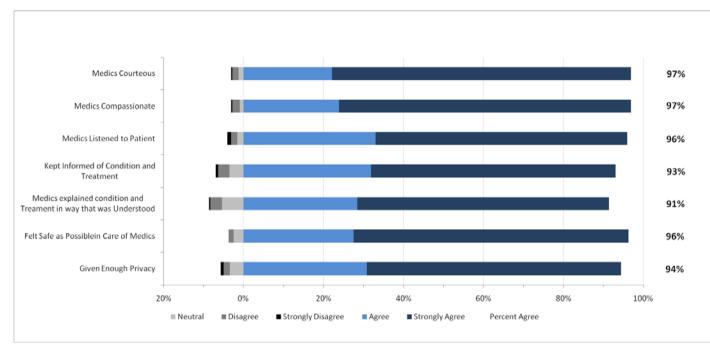

# 2. North Results

The staff performance and overall results from respondents in the North Zone are provided in the two graphs below.

North Zone: EMS Staff Performance

North Zone: Overall Expectations and Satisfaction