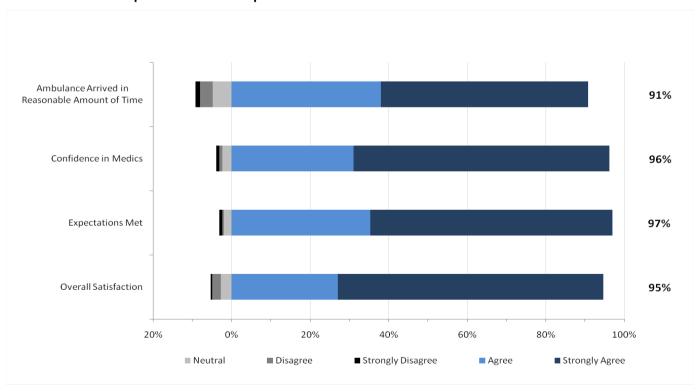

# 5. Central Results

The staff performance and overall results from respondents in the Central Zone are provided in the two graphs below.

#### Central: EMS Staff Performance

Central: Overall Expectations and Experience