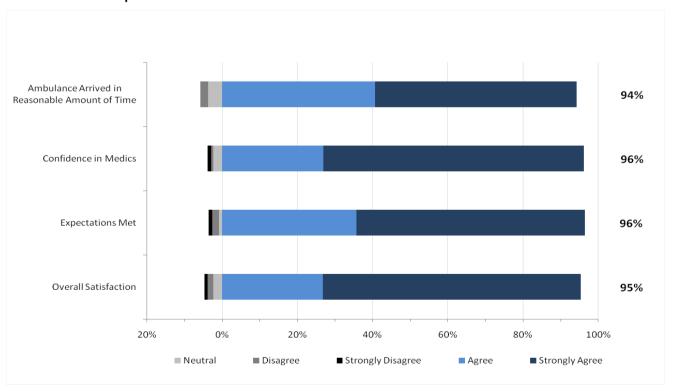

Central: Overall Expectations and Experience





# 6. Calgary Metro Results

The staff performance and overall results from respondents in the Calgary Metro are provided in the two graphs below.

# Calgary Metro: EMS Staff Performance



Calgary Metro: Overall Expectations and Satisfaction





# 7. Calgary Suburban/Rural Results

The staff performance and overall results from respondents in the Calgary Suburban/Rural Zone are provided in the two graphs below.

# Calgary Suburban/Rural: EMS Staff Performance



Calgary Suburban/Rural: Overall Expectations and Satisfaction





# 8. South Results

The staff performance and overall results from respondents in the South Zone are provided in the two graphs below.

South: EMS Staff Performance



South: Overall Expectations and Performance