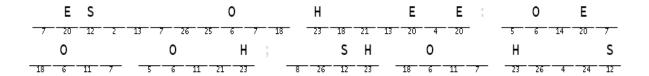

## How to play

To solve this cryptogram to find the hidden message, each letter has been assigned a number from 1-26; in this puzzle some letters are given to you.

For example, the number "20" represents the letter "E" so each blank with the number "20" is representing the letter "E".

Can you figure out which numbers represent which letters in the rest of the blanks to find the hidden message?