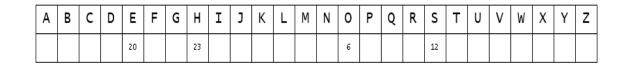

## How to play

To solve this cryptogram to find the hidden message, each letter has been assigned a number from 1-26; in this puzzle some letters are given to you.

For example, the number "20" represents the letter "E" so each blank with the number "20" is representing the letter "E".

Can you figure out which numbers represent which letters in the rest of the blanks to find the hidden message?