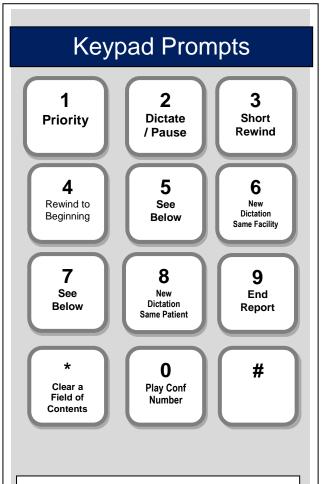

## QUICK REFERENCE

**8 – Press 9** to end dictation and receive confirmation number **or** refer to Keypad Prompts for options to continue with additional dictations.

**CONFIRMATION NUMBER The confirmation # is your receipt of dictation.** Please record this number for future reference.

## **Additional Keypad Prompts**

- 54 Incremental Fast Forward
- 55 Fast Forward to End of Report
- 71 New Dictation Different Facility
- 78 New Dictation Same Work Type
- \*7 Abandon Dictation