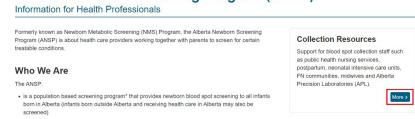

On the right hand click on *More* under Collection Resources.
Alberta Newborn Screening Program (ANSP)

Click on the link Order Resources

- Click on the link ANSP resource page to access the login page and it will open in a new window
  - The user ID and password required are listed next to the ANSP resource page link