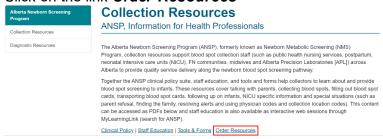

On the right hand click on *More* under Collection Resources.
Alberta Newborn Screening Program (ANSP)

Click on the link Order Resources

- Click on the link ANSP resource page to access the login page and it will open in a new window
  - The user ID and password required are listed next to the ANSP resource page link