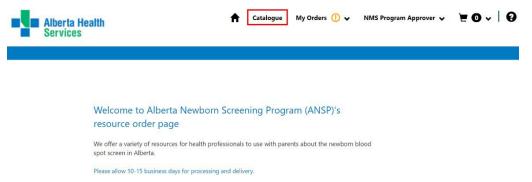

## Order resources

 Once on the order resource page, click on catalogue and follow the steps to place your resource order

- For Purchase Order (Ref.1) (a required field), you can put whatever you want, it needs at least 1 character in the box in order to put through the order. Most people either put their name or shipping locations
- For Ship To, a required field you can leave the prefilled \*Public as is and continue to fill other required fields.