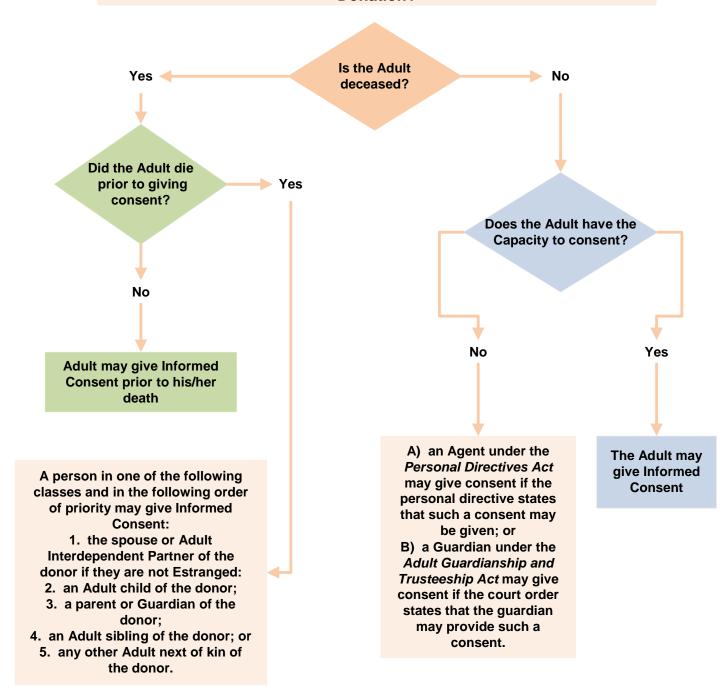

## **CONSENT TO TREATMENT/PROCEDURE(S) Human Tissue and Organ Donation Algorithm**

The AHS policy can be found at: http://insite.albertahealthservices.ca/2270.asp

## Who may provide Consent for Adult Human Tissue and Organ Donation?

This algorithm is intended to be a guide and is not to replace the content of the AHS policy Consent to Treatment/Procedure(s) and its related procedures or Legal advice. Examples herein are for illustrative purposes only; the application of the AHS policy/procedures and legislation may vary depending on circumstances unique to each situation. Readers are encouraged to view the policy/procedure documents and legislation directly and should consult Policy (policy @albertahealthservices.ca) if need of clarification.