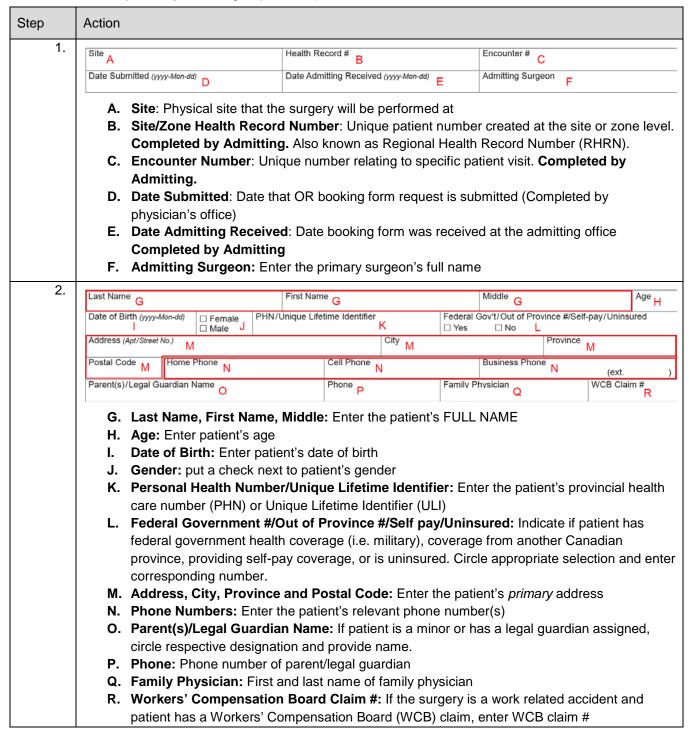

### Guide to Completing Surgical Booking Request

Please type or print legibly. All date fields are entered in YYYY/MON/DD format. All phone numbers must include area code. (Site/Zone Health Record Number, Encounter Number, Site and Date Admitting Received fields completed by Admitting Department.)

3.

- S. Does the patient have cancer related to this surgery: If cancer is confirmed by previous tests and is related to this procedure, check Yes. If cancer is suspected (but not yet confirmed) and is related to surgery, check Suspected. If cancer is not present and/or not related to this procedure, check No.
- **T.** Are there any dates the patient is unavailable? Specify: If the patient is unavailable between certain dates, check yes and enter specific date/range.
- U. Surgery Date: Populate with preferred/known date of surgery. Leave blank if date unknown
- V. Decision Date for Surgery: Date that the surgeon and patient determine surgery is the treatment option
- W. Ready to Treat Date: First Date that patient is available for surgery
- X. Referral Date to Surgeon: Date patient referred by referring physician to surgeon
- Y. Pre-Op Assessment Clinic: Note whether the patient has been referred to Pre-Op Assessment Clinic.
- Z. Pre-Op Assessment Clinic Date: Enter the appointment date if known
- **AA. Pre-Op Assessment Referral:** If pre-operative assessment is required, check the appropriate specialist
- **BB. Referring Physician Name:** Enter name of referring physician (i.e. family, GP, specialist, alternate surgeon) or, if more appropriate, referring program (i.e. Primary Care Network)
- **CC. Admit Category:** Select the time frame in which the surgery must be performed based on priority

#### DD. Admit Type:

- All patients requiring scheduled surgical procedures are categorized preoperatively into 2 categories Elective or Urgent. Elective = Surgery required in > 6 weeks.
   Urgent = Surgery required in < 6 weeks. Check the appropriate admit category</li>
- ii. Check one of the specific admit types. If patient requires pre-op hospitalization or post-op hospitalization enter the number of hospital days required.