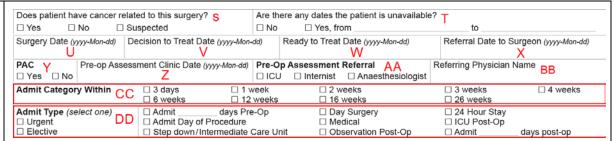

3.

- S. Does the patient have cancer related to this surgery: If cancer is confirmed by previous tests and is related to this procedure, check Yes. If cancer is suspected (but not yet confirmed) and is related to surgery, check Suspected. If cancer is not present and/or not related to this procedure, check No.
- **T.** Are there any dates the patient is unavailable? Specify: If the patient is unavailable between certain dates, check yes and enter specific date/range.
- U. Surgery Date: Populate with preferred/known date of surgery. Leave blank if date unknown
- V. Decision Date for Surgery: Date that the surgeon and patient determine surgery is the treatment option
- W. Ready to Treat Date: First Date that patient is available for surgery
- X. Referral Date to Surgeon: Date patient referred by referring physician to surgeon
- Y. Pre-Op Assessment Clinic: Note whether the patient has been referred to Pre-Op Assessment Clinic.
- Z. Pre-Op Assessment Clinic Date: Enter the appointment date if known
- **AA. Pre-Op Assessment Referral:** If pre-operative assessment is required, check the appropriate specialist
- **BB. Referring Physician Name:** Enter name of referring physician (i.e. family, GP, specialist, alternate surgeon) or, if more appropriate, referring program (i.e. Primary Care Network)
- **CC. Admit Category:** Select the time frame in which the surgery must be performed based on priority

#### DD. Admit Type:

- All patients requiring scheduled surgical procedures are categorized preoperatively into 2 categories Elective or Urgent. Elective = Surgery required in > 6 weeks.
   Urgent = Surgery required in < 6 weeks. Check the appropriate admit category</li>
- ii. Check one of the specific admit types. If patient requires pre-op hospitalization or post-op hospitalization enter the number of hospital days required.