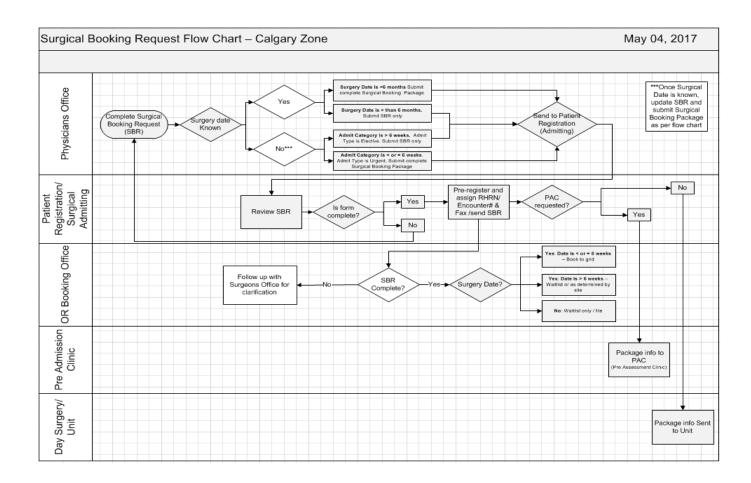

|                   |                    |                       |            |
|                                                                                                                                                                  |               |                     |              |                      |                                        |               |                   |                             |                               |                   |             |               |                         |                 |                   |                    |                       |            |

18277pos(Rev2014-06)

Original - Admitting

Copy 1 - Pre-Op Assessment/Health Record

Copy 2 – Physician



## **Appendix C**

## Surgical Booking Request Flow Chart





## Surgical Booking Request Flow Chart: ACH Only





# **Appendix D**Total Joint Surgery Request Form – HIP

| Alberta B<br>Services | Heal    | th <u>Total Joint</u>                                      | Surgery Reque              | st Form - HIP            | s        | ite: FMC PLC F                                 | RGH SHC                   |
|-----------------------|---------|------------------------------------------------------------|----------------------------|--------------------------|----------|------------------------------------------------|---------------------------|
|                       |         | s you are requesting are at<br>re than one case of a speci |                            |                          |          | er and a NOTICE of 3 WORKING DAY