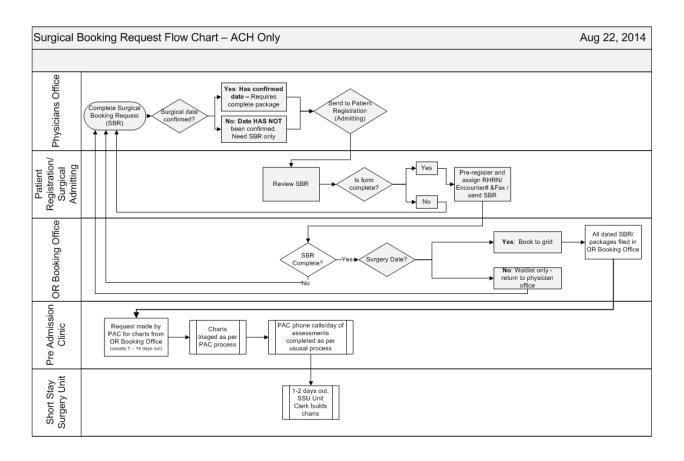

|            |
|                                                                                                                                                                  |               |                     |              |                      |                                        |               |                   |                             |                               |                   |             |               |                         |                 |                   |                    |                       |            |

18277pos(Rev2014-06)

Original - Admitting

Copy 1 - Pre-Op Assessment/Health Record

Copy 2 – Physician



## **Appendix C**

## Surgical Booking Request Flow Chart





## Surgical Booking Request Flow Chart: ACH Only





# **Appendix D**Total Joint Surgery Request Form – HIP

| Alberta B<br>Services | Heal    | th <u>Total Joint</u>                                      | Surgery Reque              | st Form - HIP            | s        | ite: FMC PLC F                                 | RGH SHC                   |
|-----------------------|---------|------------------------------------------------------------|----------------------------|--------------------------|----------|------------------------------------------------|---------------------------|
|                       |         | s you are requesting are at<br>re than one case of a speci |                            |                          |          | er and a NOTICE of 3 WORKING DAY               | 'S is REQUIRED.           |
| Patient's Name: