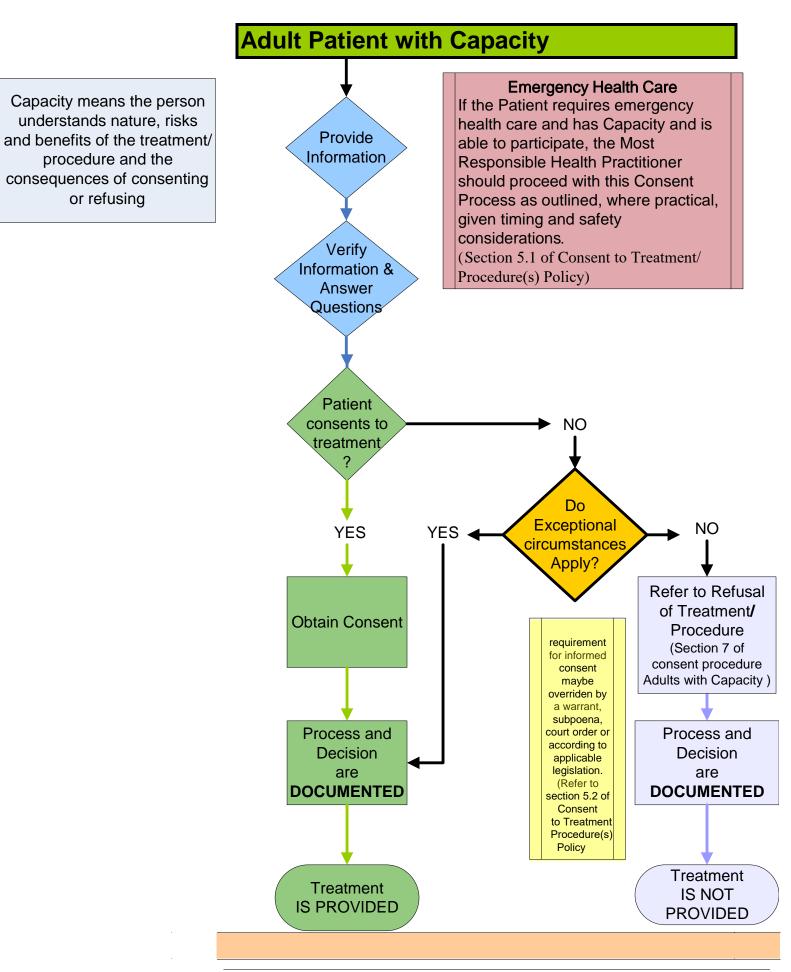

## Health Care Consent Algorithm for Adults with Capacity



## DISCLAIMER

This Algorithm is intended to be a guide and is not to replace the content of the AHS policy Consent to Treatment/Procedure(s) and its related procedures or legal advice. Examples herein are for illustrative purposes only; the application of the AHS policy/procedures and legislation may vary depending on circumstances unique to each situation. Readers are encouraged to view the policy/procedure documents and legislation directly and should consult Professional Practice Consultation Service {practice.consultation@ahs.ca} if in need of clarification.