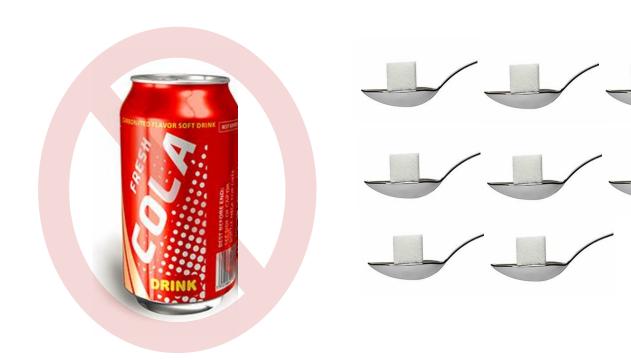

### **Drinks to Limit!**

Too much sugar is **NOT** Good for Your Body

ImagesBG, H20, Water, Pure, Clean, Filtered, CCO

Pop 591 mL bottle

18 teaspoons of sugar

Pop 355 mL can 10 teaspoons of sugar

14 teaspoons of sugar