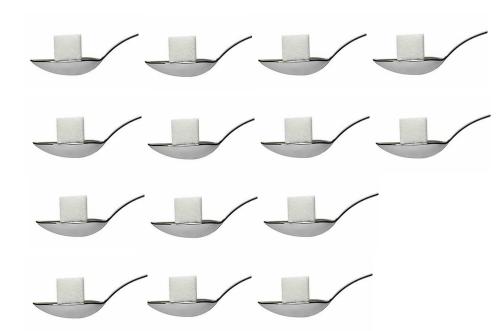

### **Drinks to Limit!**

Too much sugar is **NOT** Good for Your Body

ImagesBG, H20, Water, Pure, Clean, Filtered, CCO

Pop 591 mL bottle

18 teaspoons of sugar

Pop 355 mL can 10 teaspoons of sugar

14 teaspoons of sugar