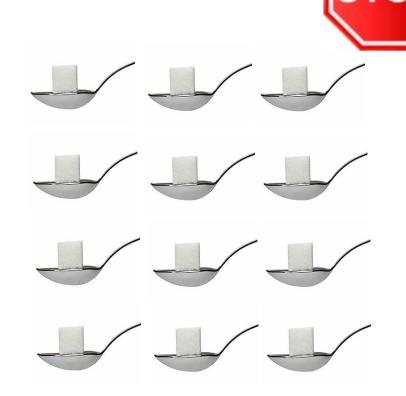

Sports Drink 750 mL bottle 10 teaspoons of sugar

12 teaspoons of sugar

Ice Slush Large (1.18 L)

36 teaspoons of sugar

This is general information and should not replace the advice of your health professional. Alberta Health Services is not liable in any way for actions based on the use of this information. Licensed under the Creative Commons Attribution-Non-Commercial-No Derivatives 4.0 International License. Contact <a href="https://www.nurricons.com/NutritionResources@ahs.ca">NutritionResources@ahs.ca</a>