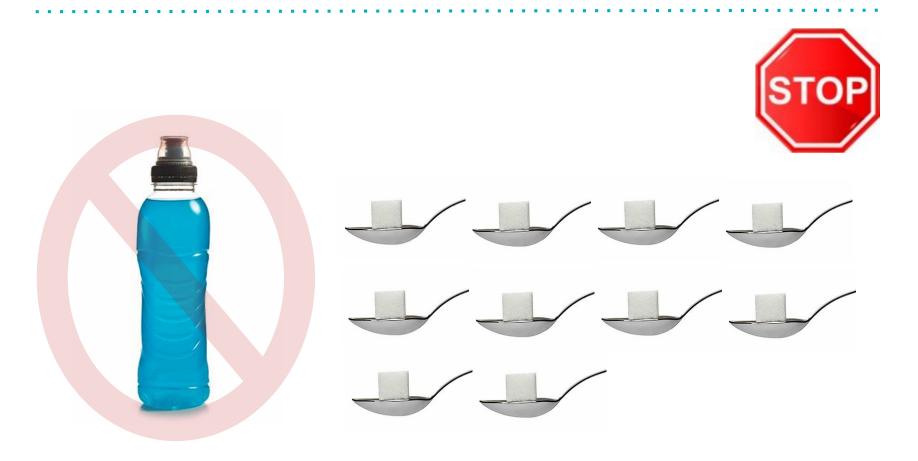

Sports Drink 750 mL bottle 10 teaspoons of sugar

12 teaspoons of sugar

Ice Slush Large (1.18 L)

36 teaspoons of sugar

This is general information and should not replace the advice of your health professional. Alberta Health Services is not liable in any way for actions based on the use of this information. Licensed under the Creative Commons Attribution-Non-Commercial-No Derivatives 4.0 International License. Contact <a href="https://www.nurricons.com/NutritionResources@ahs.ca">NutritionResources@ahs.ca</a>