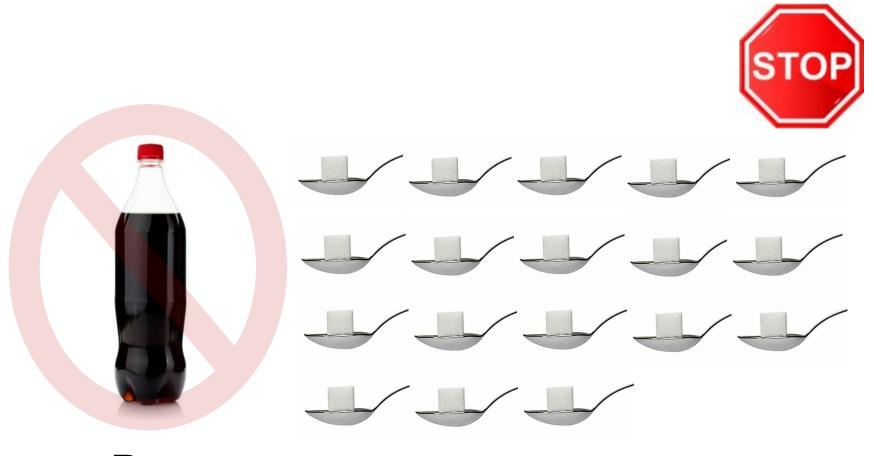

### **Drinks to Limit!**

Too much sugar is **NOT** Good for Your Body

### **Drinks to Limit!**

Too much sugar is **NOT** Good for Your Body

ImagesBG, H20, Water, Pure, Clean, Filtered, CCO

Pop 591 mL bottle

18 teaspoons of sugar

Pop 355 mL can 10 teaspoons of sugar

14 teaspoons of sugar