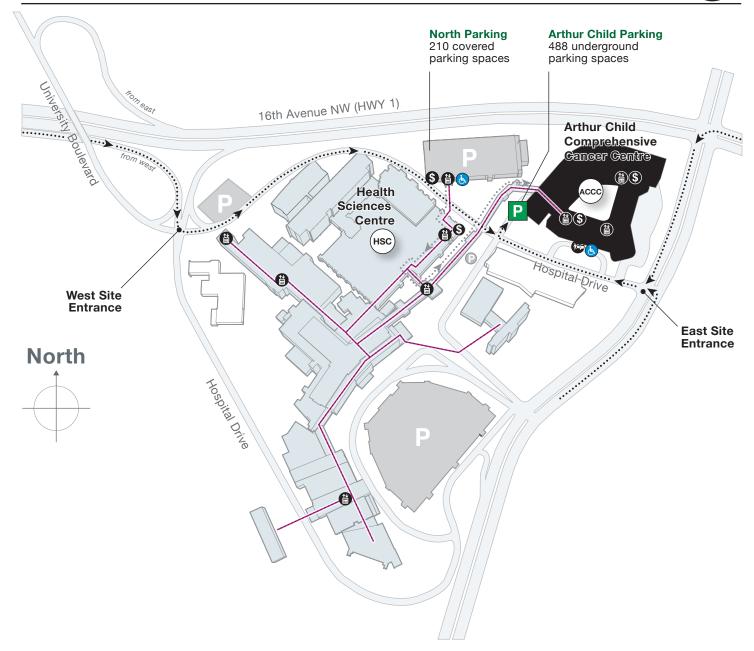

### **Visiting Arthur Child Comprehensive Cancer Centre**

#### **Use the Best Site Entrance**

- If approaching from the east, use the East Site Entrance off 29th Street NW.
- If approaching from the west, use the Hospital Drive turn-off from 16th Avenue.

#### Parking & Drop-Off

- The Arthur Child Parking Lot is the best parking option.
- If parking is not available in the Arthur Child Parking Lot, then use North Parking.

### Getting to the Arthur Child Cancer Centre from the Underground Parking Lot

- Within the Arthur Child Parking, use the West, East, or North elevator banks to access the Main Level.
- The Site Connector can be access from Level 2.

# Getting to the Arthur Child Cancer Centre from North Parking

 Use the bridge on the 3rd level of the North Parking to enter into the Health Sciences Centre. Follow directions to the Site Connector. When you arrive, follow directions to the Arthur Child, when you arrive you will be on Level 2.

### Legend

P

Primary parking lots

P

Secondary surface parking

Best drop-off point

Accessible parking

Elevator

Site Connector: pathway of connected corridors that will take you to any building

Pay by plate meter