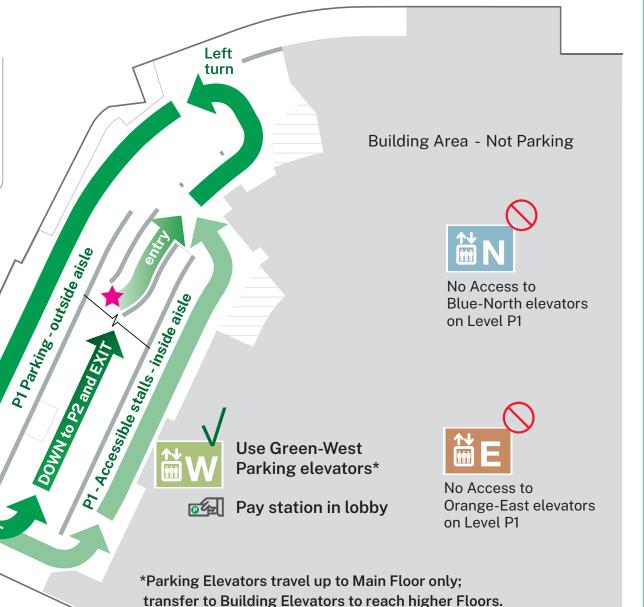

## **Parking Level P1**

Arthur Child parkade: public parking levels

Once you park, take note of:

Parking floor Level: P1 Aisle: Outside, Middle, or Inside

This will help you find your vehicle when you are ready to leave.

### Parking Level P3

Parking floor Level: P3 Aisle: Outside, Middle, or Inside Nearest elevators: Green-West or Blue-North

This will help you find your vehicle when you are ready to leave.

\*Parking Elevators travel up to Main Floor only; transfer to Building Elevators to reach higher Floors.