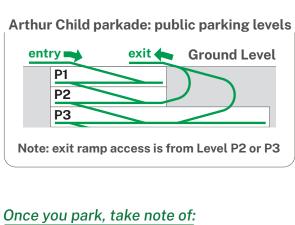

Follow directions to the Site Connector. When you arrive, follow directions to the Arthur Child, when you arrive you will be on Level 2.

### Legend

P

Primary parking lots

P

Secondary surface parking



Best drop-off point

Accessible parking



Elevator



Site Connector: pathway of connected corridors that will take you to any building



Pay by plate meter

### Arthur J.E. Child Comprehensive Cancer Centre

## **Parking Level P1**

Arthur Child parkade: public parking levels





Once you park, take note of:

Parking floor Level: P1 Aisle: Outside, Middle, or Inside

This will help you find your vehicle when you are ready to leave.





### Arthur J.E. Child Comprehensive Cancer Centre

## Parking Level P2



### Arthur J.E. Child Comprehensive Cancer Centre

### Parking Level P3



Parking floor Level: P3 Aisle: Outside, Middle, or Inside Nearest elevators: Green-West or Blue-North

This will help you find your vehicle when you are ready to leave.





\*Parking Elevators travel up to Main Floor only; transfer to Building Elevators to reach higher Floors.