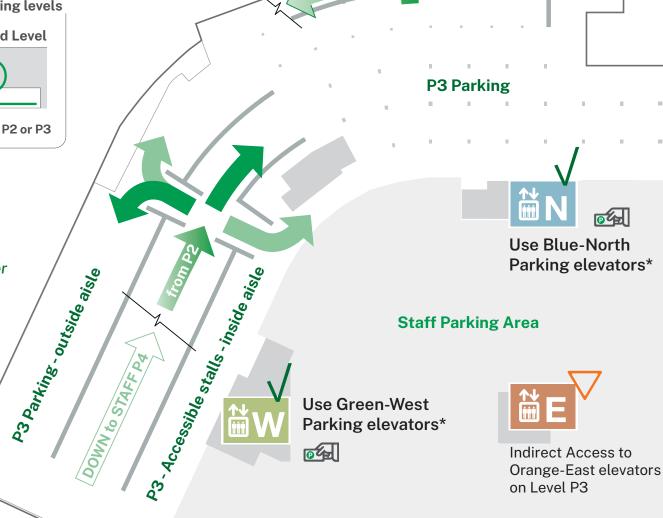

### Parking Level P3

Parking floor Level: P3 Aisle: Outside, Middle, or Inside Nearest elevators: Green-West or Blue-North

This will help you find your vehicle when you are ready to leave.

\*Parking Elevators travel up to Main Floor only; transfer to Building Elevators to reach higher Floors.