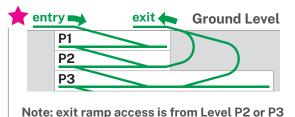

## **Parking Level P1**

Arthur Child parkade: public parking levels

Once you park, take note of:

Parking floor Level: P1 Aisle: Outside, Middle, or Inside

This will help you find your vehicle when you are ready to leave.

## Parking Level P2

### Parking Level P3

Parking floor Level: P3 Aisle: Outside, Middle, or Inside Nearest elevators: Green-West or Blue-North

This will help you find your vehicle when you are ready to leave.

\*Parking Elevators travel up to Main Floor only; transfer to Building Elevators to reach higher Floors.