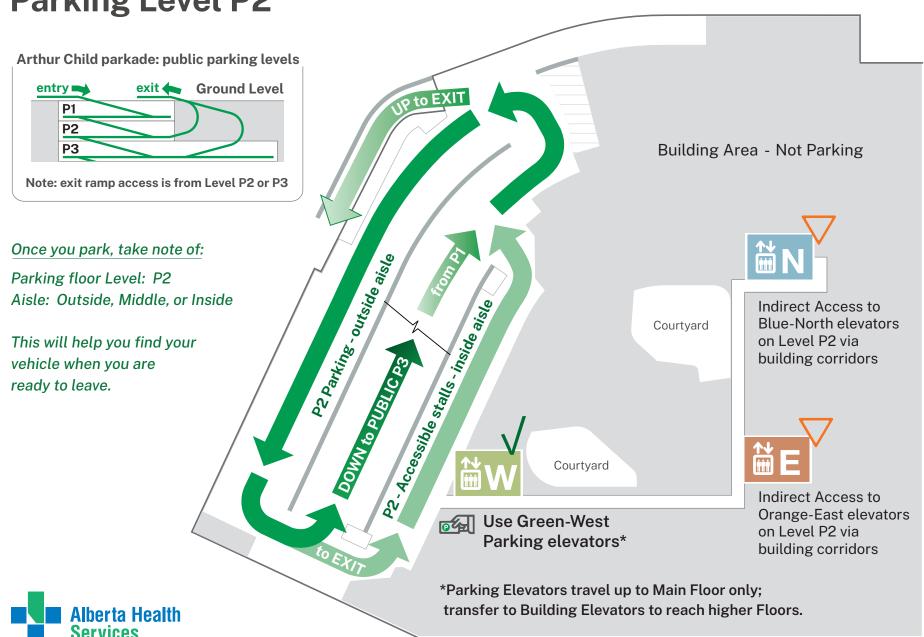

he 3rd level of the North Parking to enter into the Health Sciences Centre. Follow directions to the Site Connector. When you arrive, follow directions to the Arthur Child, when you arrive you will be on Level 2.

### Legend

P

Primary parking lots

P

Secondary surface parking



Best drop-off point

Accessible parking



Elevator



Site Connector: pathway of connected corridors that will take you to any building



Pay by plate meter

### Arthur J.E. Child Comprehensive Cancer Centre

## **Parking Level P1**

Arthur Child parkade: public parking levels





Once you park, take note of:

Parking floor Level: P1 Aisle: Outside, Middle, or Inside

This will help you find your vehicle when you are ready to leave.





### Arthur J.E. Child Comprehensive Cancer Centre

## Parking Level P2



### Arthur J.E. Child Comprehensive Cancer Centre

### Parking Level P3



Parking floor Level: P3 Aisle: Outside, Middle, or Inside Nearest elevators: Green-West or Blue-North

This will help you find your vehicle when you are ready to leave.





\*Parking Elevators travel up to Main Floor only; transfer to Building Elevators to reach higher Floors.