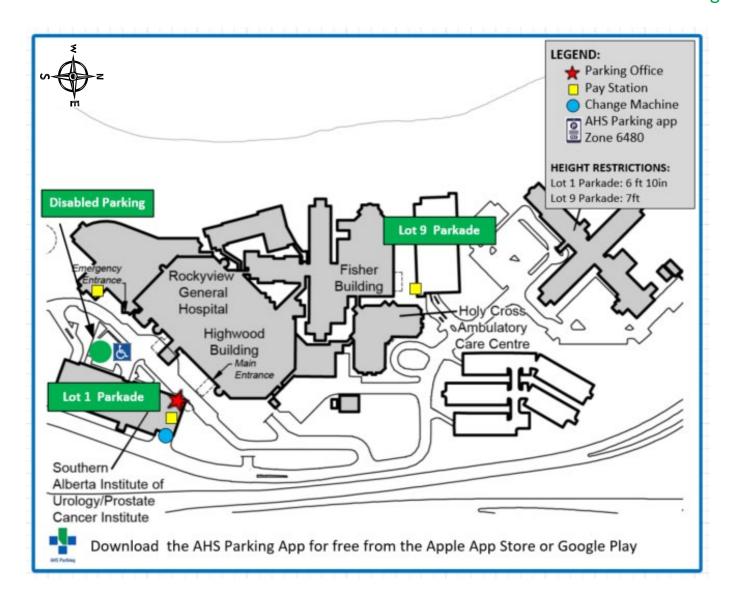

# **Parking Office Information**

Location: Lot 1 Level P4, Rockyview General Hospital

Business Hours: Monday to Thursday 8:00 – 12:00PM, 1:00 - 4:00PM

8:00 - 12:00PM, 1:00 - 3:30PM Friday

Closed on weekends and statutory holidays

#### PAY BY PHONE

Parking payment can be made using a smart phone. Download the AHS Parking app (search AHS Parking on the Android or Apple IOS app store) and use zone 6480. Parking can be extended using the app. A valid credit card is required.

#### **CHANGE MACHINES**

Change machines accept Canadian bills (\$5, \$10, \$20) and are located beside the Parking Office and inside the Emergency entrance lobby.

## **Vehicle and Height Restrictions**

**Propane powered vehicles** are not permitted in the parkades.

**Height restrictions:** LOT 1 Parkade: 2.1 meters (6 ft. 10 in.)

LOT 9 Parkade: 2.13 meters (7 ft.)

### **Accessible Parking Locations**

**Surface lots:** stalls are located in each surface lot and parkade

Display of valid government-issued parking placard or license plate for persons with disability is required. Parking rates apply.