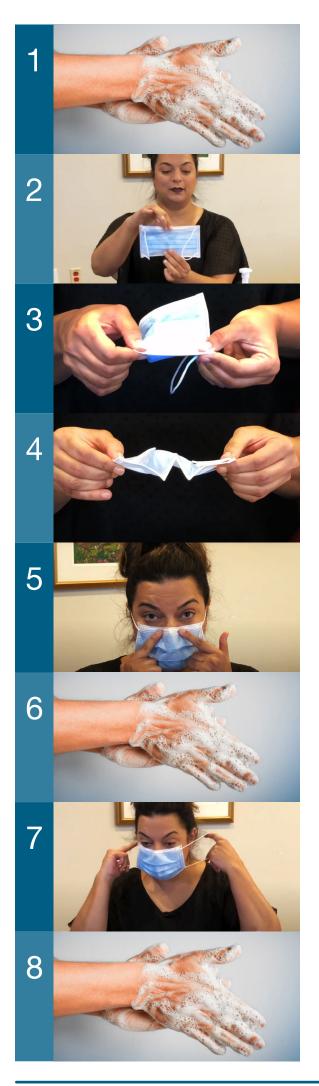

## Vanch mask adjustments, donning and doffing

Clean hands before taking mask out of box.

Take mask out of the box. Pull open the pleats slightly, and keep the blue side facing outward, away from you.

Fold mask in half and give it a firm pinch along the fold. The blue side is always facing out.

Fold it again, making a W shape along one horizontal side; this will become the top of your mask, where it fits your nose.

Put on mask and position it over mouth AND nose.

To doff your mask, clean hands again.

Then pull it off from behind your ears and drop it straight into the garbage.

Complete your hand hygiene routine again, after removing your mask.