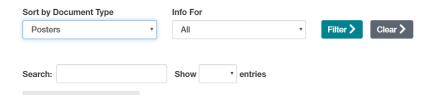

#### COVID-19 Resources for AHS Staff & Health Professionals

Left drop down: The user above is filtering the content to only view Posters.