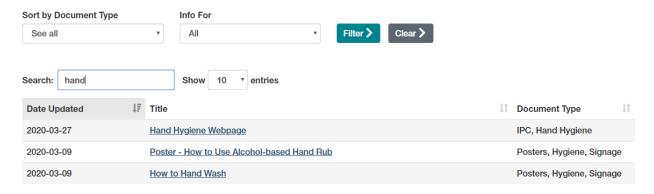

# COVID-19 Resources for AHS Staff & Health Professionals

Search bar: the user above is searching for hand hygiene specific items.