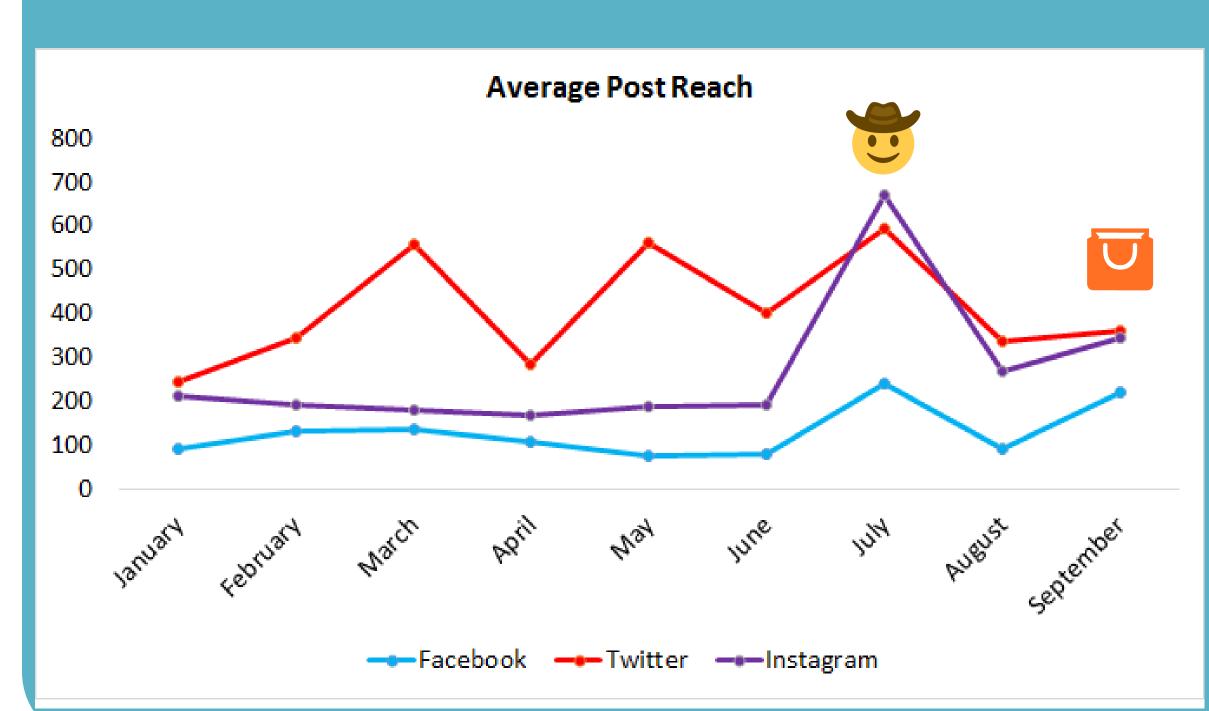

# EVALUATION

Safer Sex Stampede Campaign

STI to Go Campaign

──Facebook ──Twitter ──Instagram

Followers by Age (% mean across platforms) 14.00% ■ 55+ ■ 35-44 ■ 45-54 ■ 17&U ■ 25-34 ■ 18-24