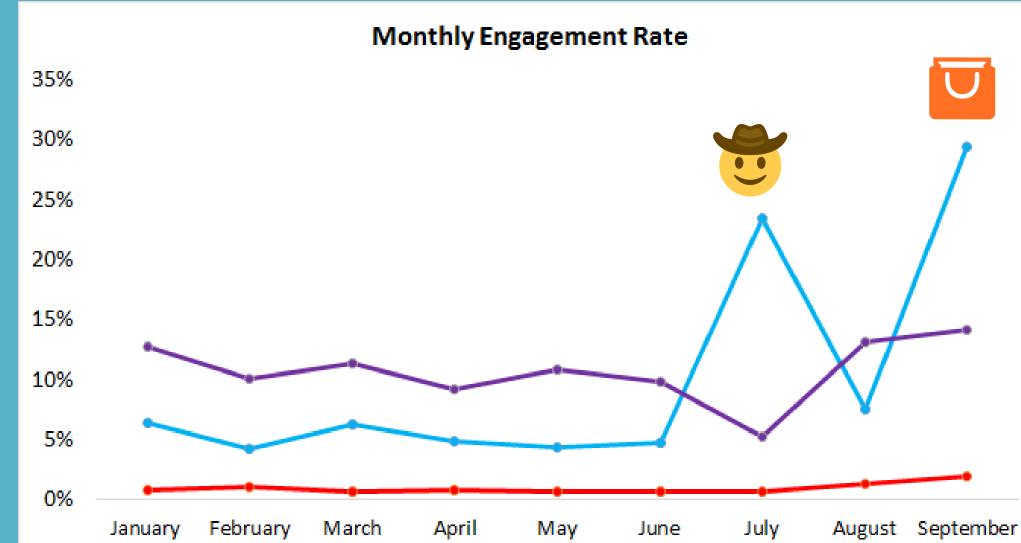

# EVALUATION

Safer Sex Stampede Campaign

STI to Go Campaign

──Facebook ──Twitter ──Instagram

Followers by Age (% mean across platforms) 14.00% ■ 55+ ■ 35-44 ■ 45-54 ■ 17&U ■ 25-34 ■ 18-24