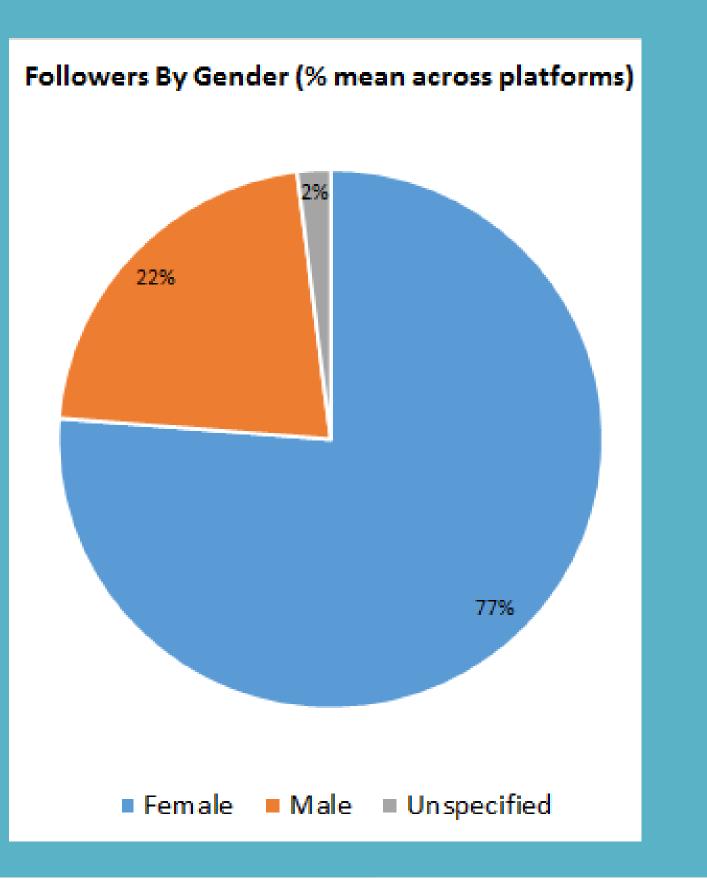

# EVALUATION

Safer Sex Stampede Campaign

STI to Go Campaign

──Facebook ──Twitter ──Instagram

Followers by Age (% mean across platforms) 14.00% ■ 55+ ■ 35-44 ■ 45-54 ■ 17&U ■ 25-34 ■ 18-24