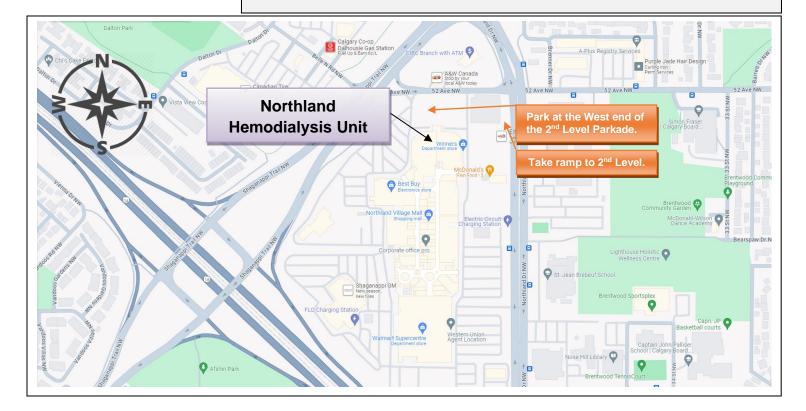

## Directions to the Northland Village Hemodialysis:

a) **If arriving by Calgary Transit Access:** drop off is at the entrance on the south side. A buzzer is available at the left side if the door is locked.

- b) Take the elevator or escalator to the second floor.
- c) Northwest Hemodialysis is halfway down the hallway to the left.
- d) **If arriving by car:** take the ramp to the upper parkade and park as indicated by the end of the red arrow on the included map.
- e) Enter through the upper level parkade door. A buzzer is available on the left side of the door if the door is locked.
- f) Northland Village Hemodialysis is halfway down the hallway.