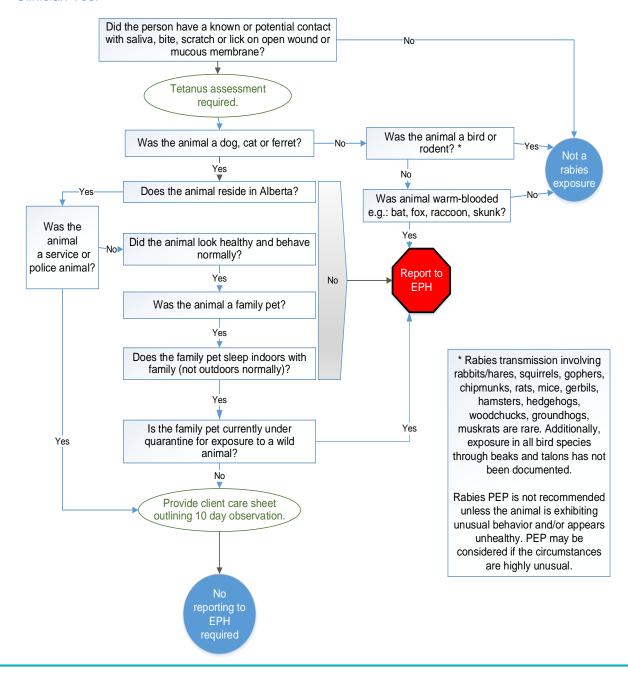

## **Animal Exposure Assessment Algorithm**

## Clinician Tool



Contact us at 1-833-476-4743 or submit a request online at ahs.ca/eph.

PUB-0446-202006

©2020 Alberta Health Services, Safe Healthy Environments



This work is licensed under a <u>Creative Commons Attribution-Non-commercial-Share Alike 4.0 International license</u>. You are free to copy, distribute and adapt the work for non-commercial purposes, as long as you attribute the work to Alberta Health Services and abide by the other license terms. If you alter, transform, or build upon this work, you may distribute the resulting work only under the same, similar, or compatible license. The license does not apply to content for which the Alberta Health Services is not the copyright owner.

This material is intended for general information only and is provided on an "as is," "where is" basis.