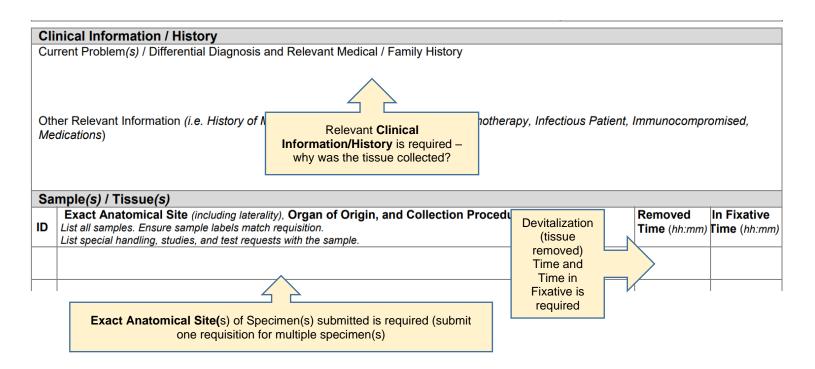

## Information required for appropriate handling, processing and reporting:

Note: Patient's full first and last name, PHN (or second unique identifier) and body site (Specimens Submitted/Exact Sites) must match <u>exactly</u> on requisition and specimen