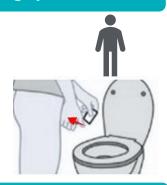

Discard towelette(s) into the garbage.

3

#### Begin urinating (pee) into the toilet.

Continue to urinate (without stopping), hold container under urine stream and fill ½ to ¾ full.

Finish urinating into the toilet.

Tighten lid onto container and wash hands.