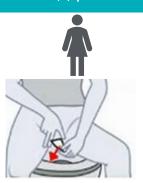

### Take towelette(s) provided and wipe genital area thoroughly.

Separate skin folds of urinary opening and wipe area from front to back only.
Continue to hold skin folds apart for collection.

Wipe the head of the penis. If applicable, pull back foreskin before cleaning. Continue to hold foreskin back for collection.