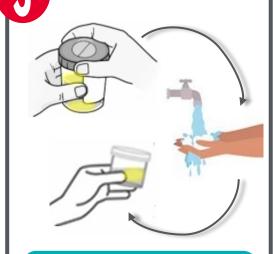

### Wash hands with soap and water.

Unscrew collection container lid and do not touch the inside of container or lid. Place lid upside down on counter.

#### Begin urinating (pee) into the toilet.

Continue to urinate (without stopping), hold container under urine stream and fill ½ to ¾ full.

Finish urinating into the toilet.

Tighten lid onto container and wash hands.