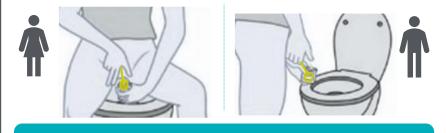

#### Begin urinating (pee) into the toilet.

Continue to urinate (without stopping), hold container under urine stream and fill ½ to ¾ full.

Finish urinating into the toilet.

Tighten lid onto container and wash hands.