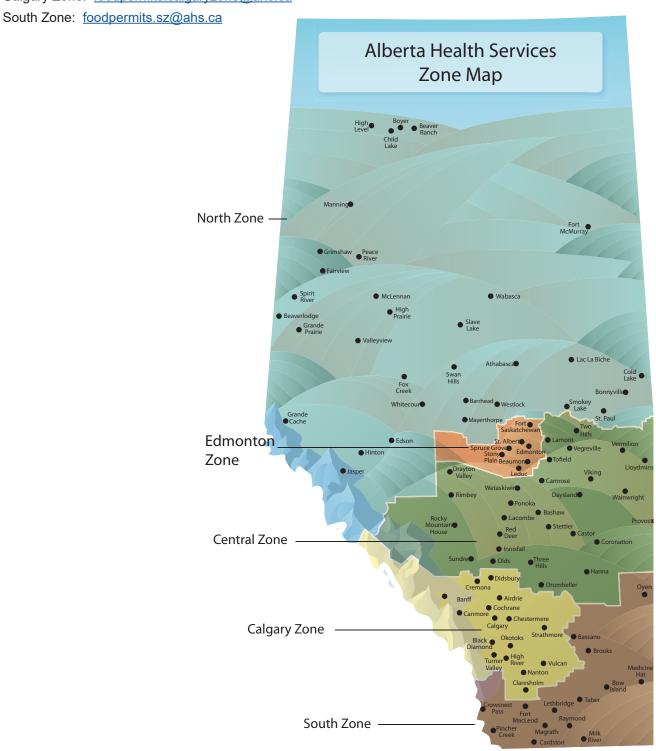

## **Food Handling Permit Application**

Submit completed application to the appropriate area below. For your reference, a map is provided outlining the zones. For physical site locations, visit <a href="InformAlberta">InformAlberta</a>

Central Intake Line: 1.833.476.4743

North Zone: <a href="mailto:nz.eph.foodpermit@ahs.ca">nz.eph.foodpermit@ahs.ca</a>

Edmonton Zone: foodpermits.edmontonzone@ahs.ca

Central Zone: <a href="mailto:central.foodpermits@ahs.ca">central.foodpermits@ahs.ca</a>

Calgary Zone: foodpermits.calgaryzone@ahs.ca

03298(Rev2025-03) Page 3 of 3